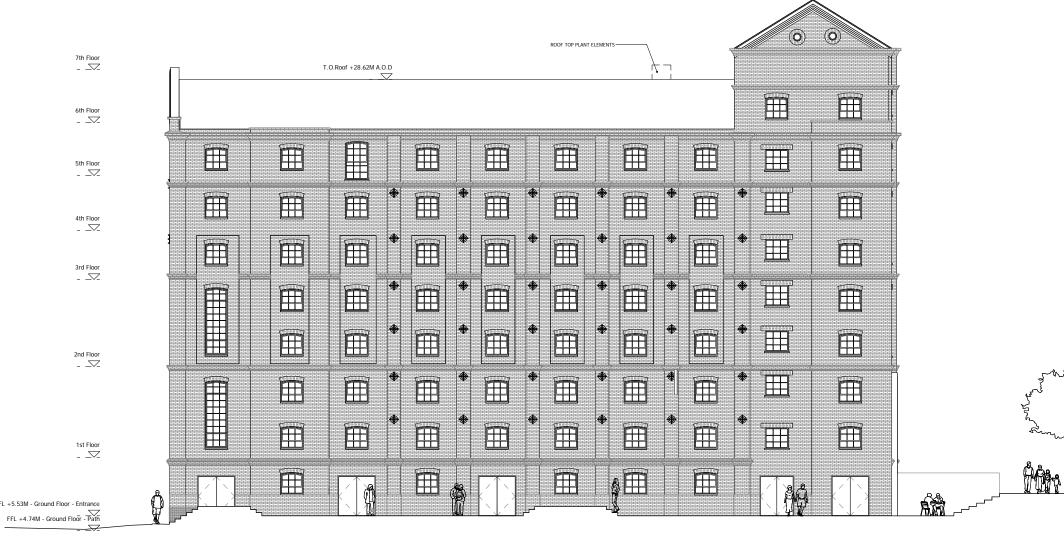

## Drawing

BUILDING 04 - PROPOSED SOUTH ELEVATION

| Drawn      | Date             | Scale                    |
|------------|------------------|--------------------------|
| RKL        | 16/01/18         | 1:100 @ A1<br>1:200 @ A3 |
| Job Number | Drawing number   | Revision                 |
| 16019      | C645_B04_E_S_001 | А                        |