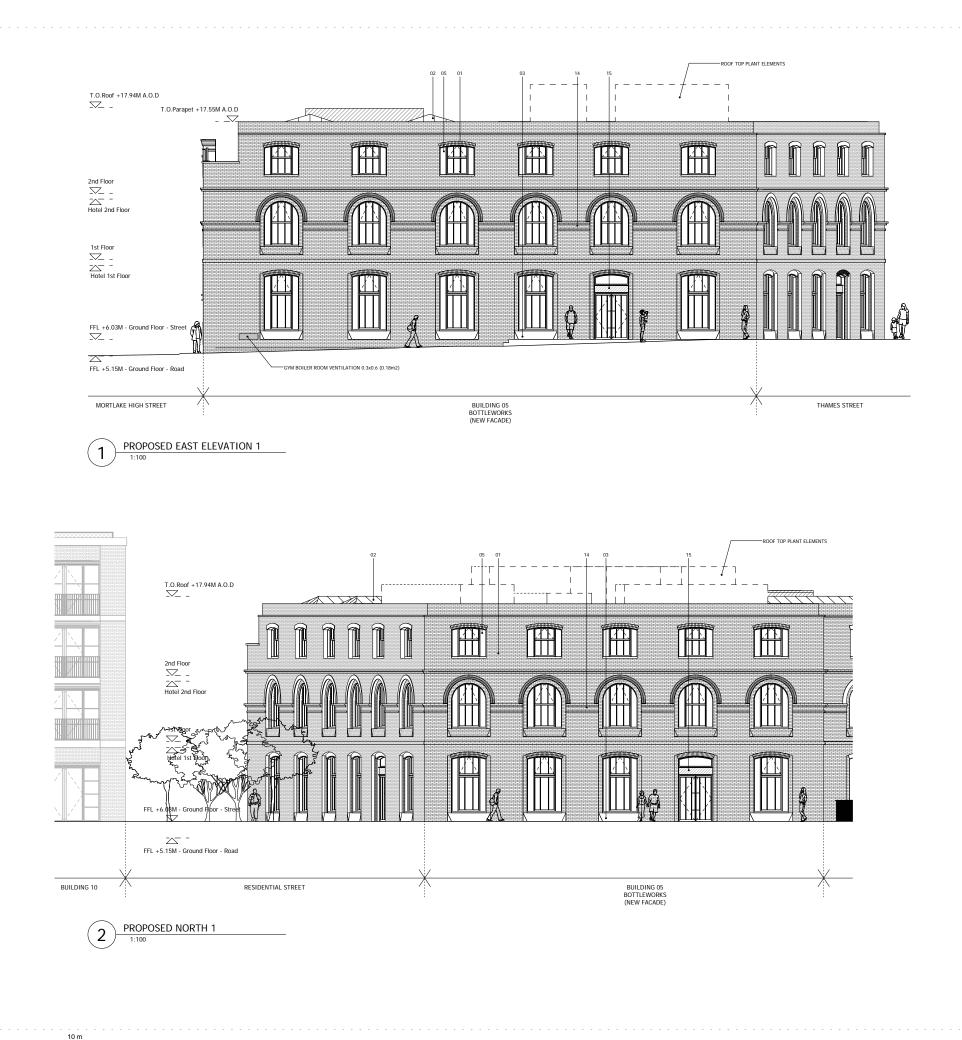

## Drawing

BUILDING 05 - PROPOSED EAST & NORTH ELEVATIONS

| Drawn      | Date             | Scale                    |
|------------|------------------|--------------------------|
| NLe        | 17/01/18         | 1:100 @ A1<br>1:200 @ A3 |
| Job Number | Drawing number   | Revision                 |
| 16019      | C645_B05_E_E_001 | А                        |