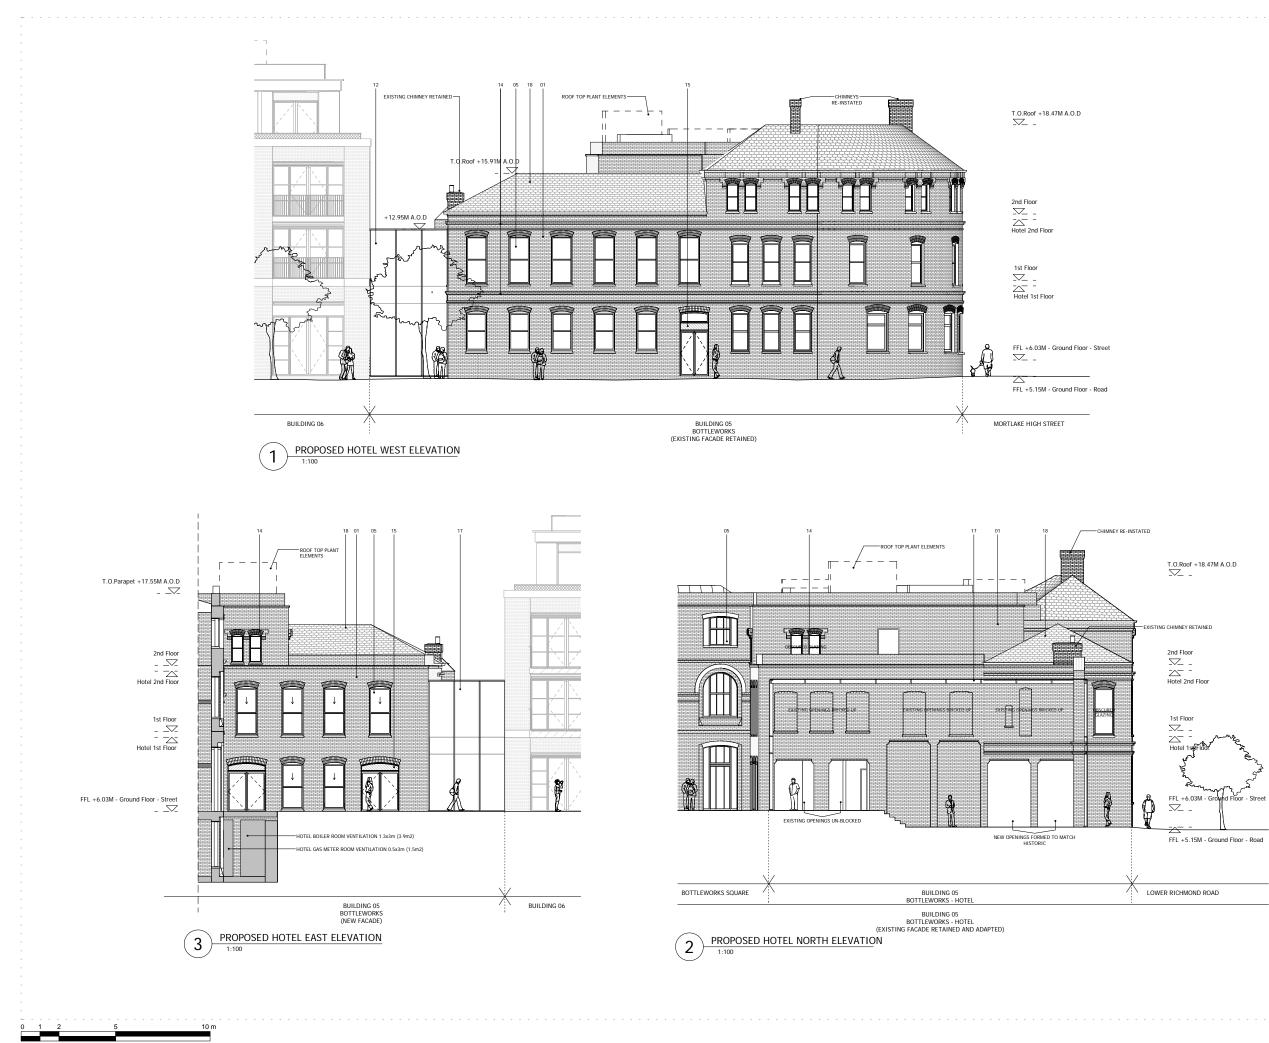

## KEY

- II. BRICK WALLS
  22. METAL CLAD ROOF
  32. METAL CLAD ROOF
  33. HORIZONTAL CONCRET BAND
  34. CLEAR GLAINE WITH GREY PPC ALUMINIUM FRAMES
  44. CLAD ROOF
  45. CLAS GLAINE WITH GREY PPC ALUMINIUM FRAMES
  45. CLASS BALUSTRADE
  45. CLASS BALUSTRADE
  45. ROOTED ALUMINIUM PROFILE
  45. CLADING
  45. ROOTED ALUMINIUM PROFILE
  45. CLADING MOSAIC TLES
  45. CLATINE GLAZEN
  45. ROOTED ALUMINIUM PROFILE
  45. FASCLES GLAZING
  45. ROSCURE GLAZING
  45. SLATE CLAD ROOF
  45. SLATE CLAD ROOF

## Drawing

BUILDING 05 - PROPOSED HOTEL ELEVATIONS

| Drawn      | Date             | Scale                    |
|------------|------------------|--------------------------|
| NLe        | 17/01/18         | 1:100 @ A1<br>1:200 @ A3 |
| Job Number | Drawing number   | Revision                 |
| 16019      | C645_B05_E_H_001 | А                        |