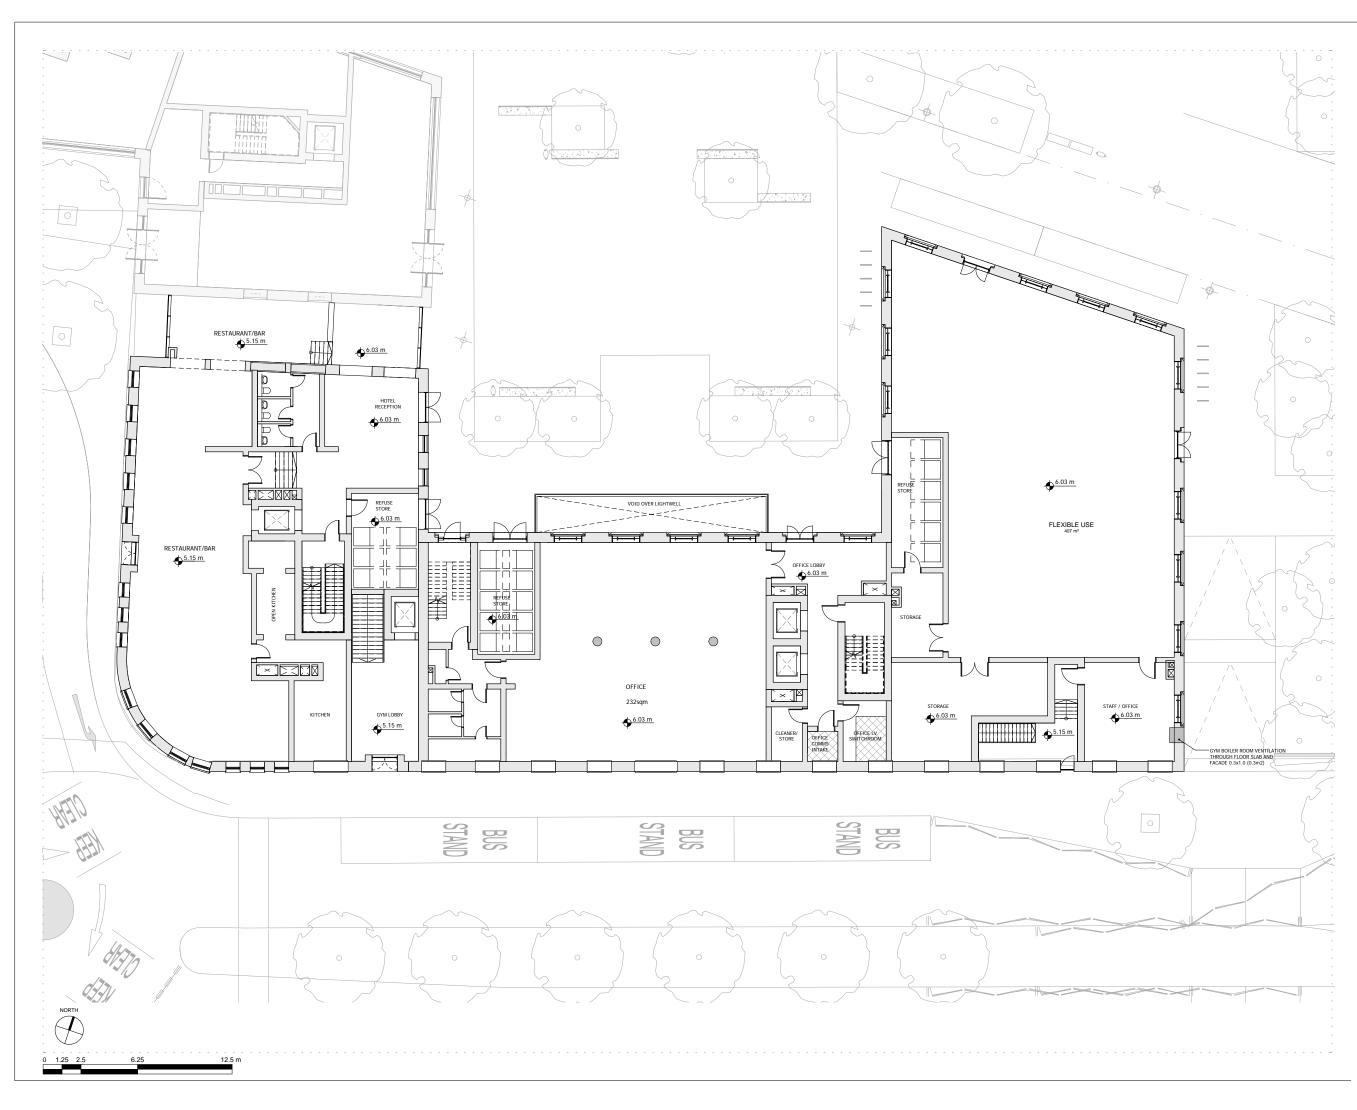

## BUILDING 05 - PROPOSED GROUND FLOOR PLAN

| Drawn      | Date              | Scale                    |  |
|------------|-------------------|--------------------------|--|
| тс         | 17/01/18          | 1:125 @ A1<br>1:250 @ A3 |  |
| Job Number | Drawing number    | Revision                 |  |
| 16019      | C645_B05_P_00_001 | А                        |  |