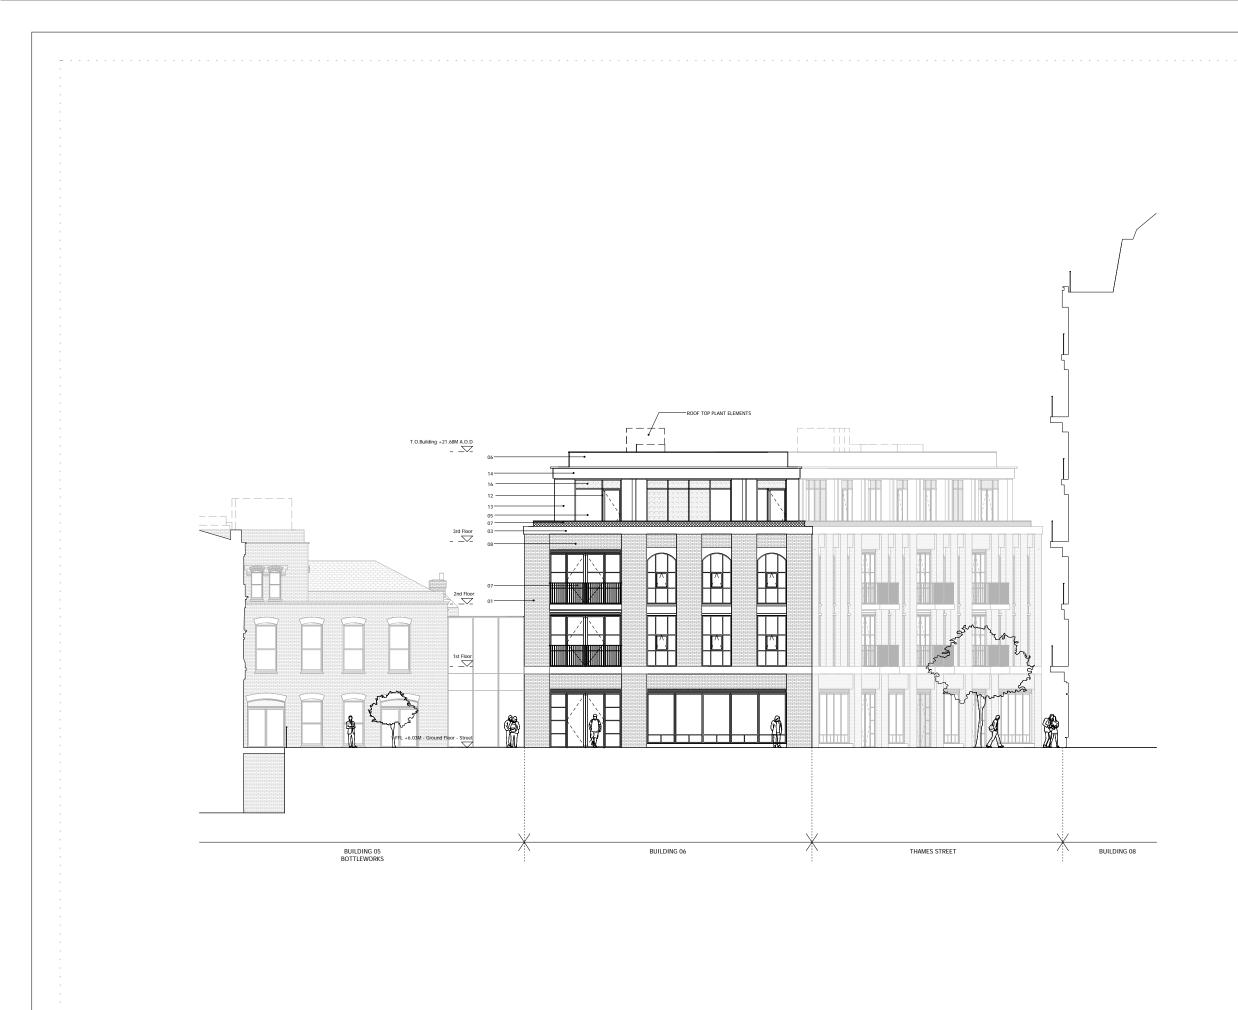

## Drawing

BUILDING 06 - PROPOSED EAST ELEVATION

| Drawn      | Date             | Scale                  |
|------------|------------------|------------------------|
| NLe        | 17/01/18         | 1:100 @ A<br>1:200 @ A |
| Job Number | Drawing number   | Revision               |
| 16019      | C645_B06_E_E_001 | А                      |