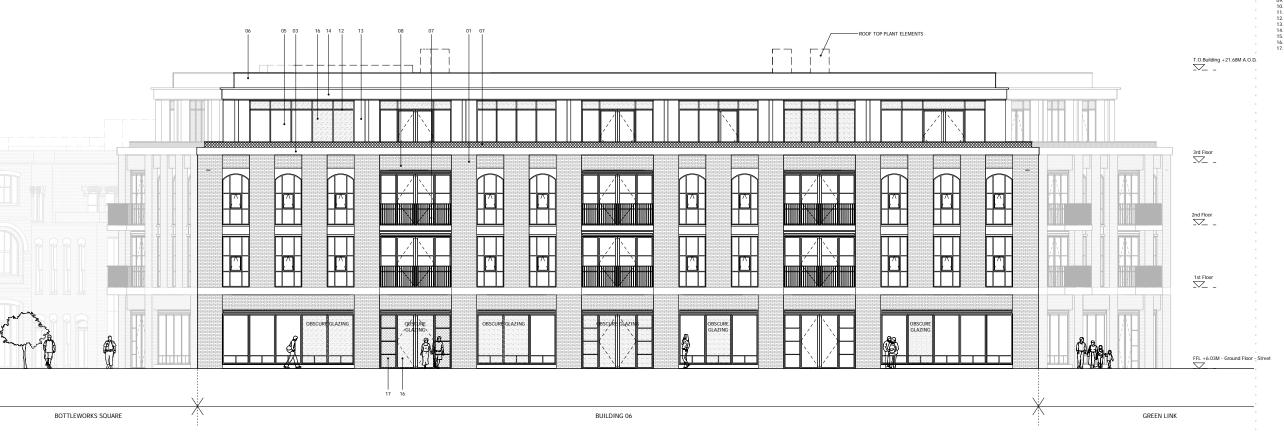

## KEY

- O1. BRICK WALLS

  22. METAL CLAD ROOF

  33. MONIZONITAL CONCRETE BAND

  34. MONIZONITAL CONCRETE BAND

  35. CLEAR GLAZING WITH BRONZE ANODIZED ALUMINIUM FRAMES

  36. CLEAR GLAZING WITH BRONZE ANODIZED ALUMINIUM FRAMES

  36. ELEAS BALUSTRADE

  38. TEXTURED BRICK DETAIL

  39. PROFILED METAL CLADDING

  10. BRONZE ANODIZED ALUMINIUM PROFILE

  11. COLOURED MOSALC TILES

  12. PRE-CAST CONCRETE CLADDING

  14. DECORATIVE FRIEZE

  15. FASCIA SIGNAGE

  16. DRSCURE GLAZING

  17. ANODIZED ALUMINIUM VENTILATION GRILLS

Date Check Rev

## **SQUIRE & PARTNERS**

The Department Store 248 Ferndale Road London SW9 8FR T: 020 7278 5555 F: 020 7239 0495

info@squireandpartners.com www.squireandpartners.com

Stag Brewery

Richmond

BUILDING 06 - PROPOSED NORTH

ELEVATION

| NLe        | 17/01/18         | Scale<br>1:100 @ A1<br>1:200 @ A3 |
|------------|------------------|-----------------------------------|
| Job Number | Drawing number   | Revision                          |
| 16019      | C645_B06_E_N_001 | Α                                 |