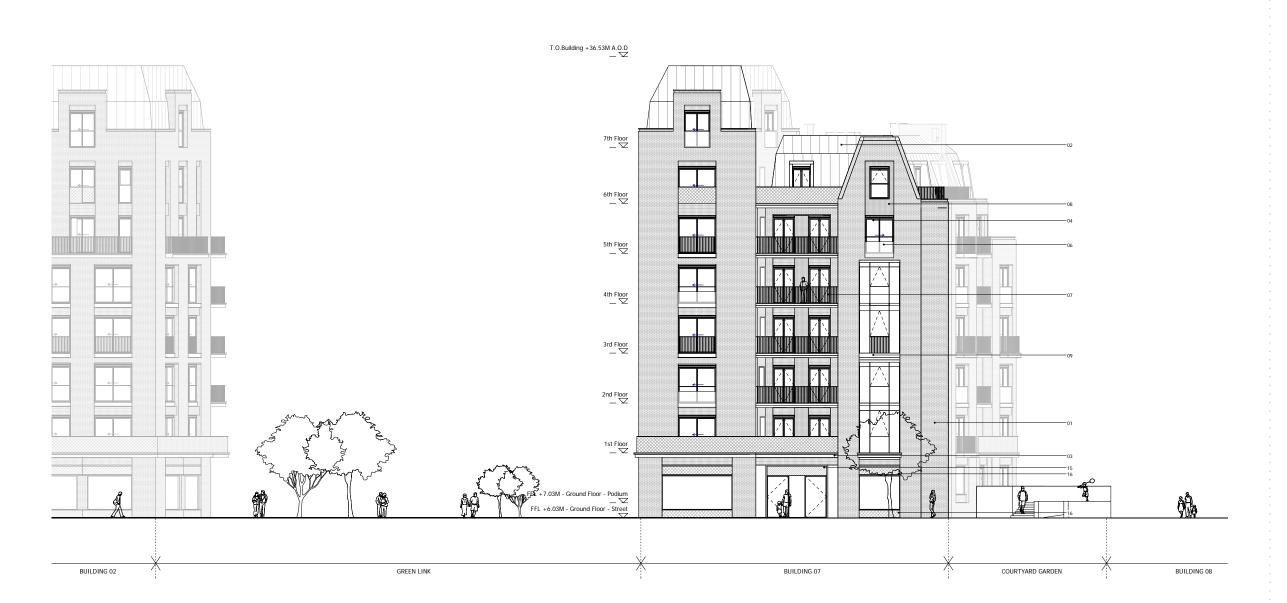

12.5 m

## KEY

- O1. BRICK WALLS

  2. METAL CLAD ROOF

  3. HORIZONTAL CONCRETE BAND

  4. CLEAR GLAZING WITH GREET PPC ALUMINIUM FRAMES

  55. CLEAR GLAZING WITH BRONZE ANODIZED ALUMINIUM FI

  65. CLEAR GLAZING WITH BRONZE ANODIZED ALUMINIUM FI

  67. MESS BRUTHANDE

  68. TEXTURED BRICK DETAIL

  69. PROFILE BOTTAL CLADDING

  10. BRONZE ANODIZED ALUMINIUM PROFILE

  11. COLOUPED MOSAIC TILES

  12. CURTAIN WALL

  13. PRE-CAST CONCRETE CLADDING

  14. DECORATIVE FRIEZE

  15. FASCIA SIGNACE

  16. ANODIZED ALUMINIUM VENTILATION GRILLS

## **SQUIRE & PARTNERS**

The Department Store 248 Ferndale Road London SW9 8FR T: 020 7278 5555 F: 020 7239 0495

info@squireandpartners.com www.squireandpartners.com

Stag Brewery Richmond

BUILDING 07 - PROPOSED SOUTH ELEVATION