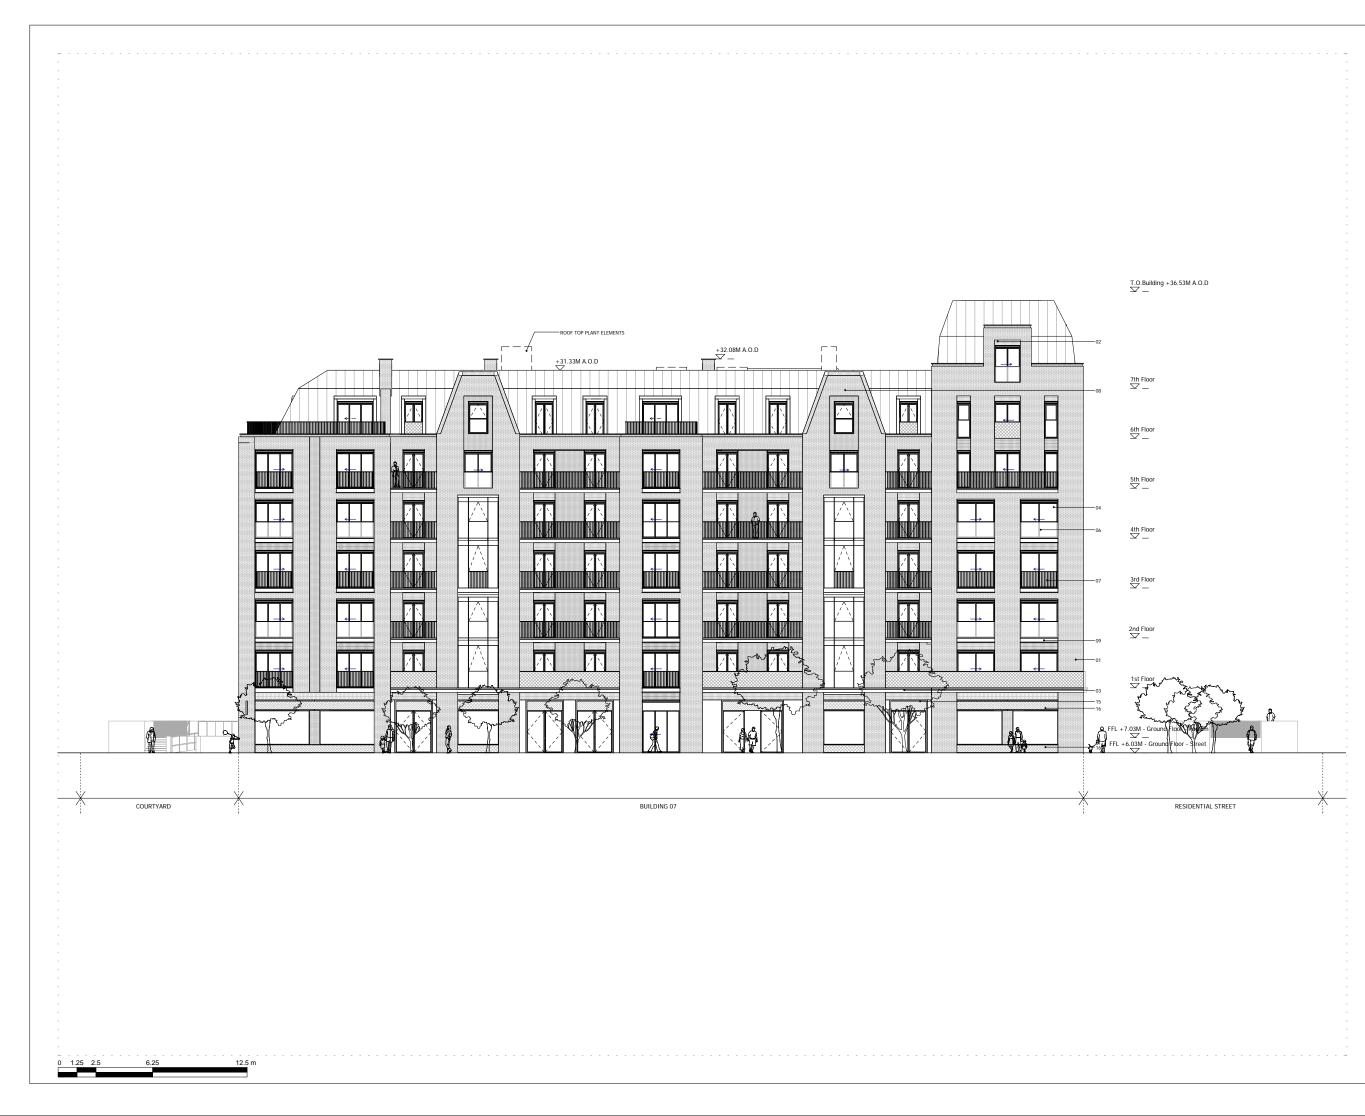

### BUILDING 08 - PROPOSED SOUTH ELEVATION

| Drawn      | Date             | Scale                    |  |
|------------|------------------|--------------------------|--|
| NLE        | 16/01/18         | 1:125 @ A1<br>1:250 @ A3 |  |
| Job Number | Drawing number   | Revision                 |  |
| 16019      | C645_B08_E_S_001 | А                        |  |