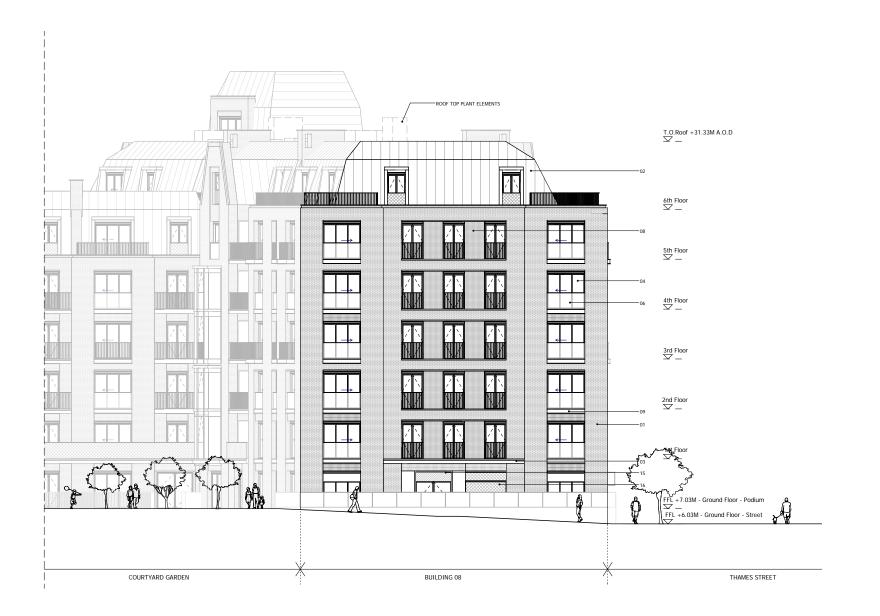

## KEY

- 01. BRICK WALLS
  02. METAL CLAD ROOF
  03. HORIZONTAL CONCRETE BAND
  04. CLEAR CLAZING WITH GREY PPC ALUMINIUM FRAMES
  05. CLEAR CLAZING WITH BRONZE ANODIZED ALUMINIUM FR
  06. TEXTURED BRICK DETAIL
  07. METAL BALUSTRADE
  08. TEXTURED BRICK DETAIL
  09. PROFILE DE METAL CLADDING
  10. BRONZE ANODIZED ALUMINIUM PROFILE
  11. COLOURED MOSAIC TILES
  12. CURTAIN WALL
  13. PRE-CAST CONCRETE CLADDING
  14. DECORATIVE FRIEZE
  15. FASCIA SIGMACE
  16. ANODIZED ALUMINIUM VENTILATION GRILLS

## **SQUIRE & PARTNERS**

The Department Store 248 Ferndale Road London SW9 8FR T: 020 7278 5555 F: 020 7239 0495

info@squireandpartners.com www.squireandpartners.com

Stag Brewery Richmond

BUILDING 08 - PROPOSED WEST **ELEVATION 2** 

| Drawn Date NLE 16/01/18 | Date             | Scale                    |  |
|-------------------------|------------------|--------------------------|--|
|                         | 16/01/18         | 1:125 @ A1<br>1:250 @ A3 |  |
| Job Number              | Drawing number   | Revision                 |  |
| 16019                   | C645_B08_E_W_002 | Α                        |  |