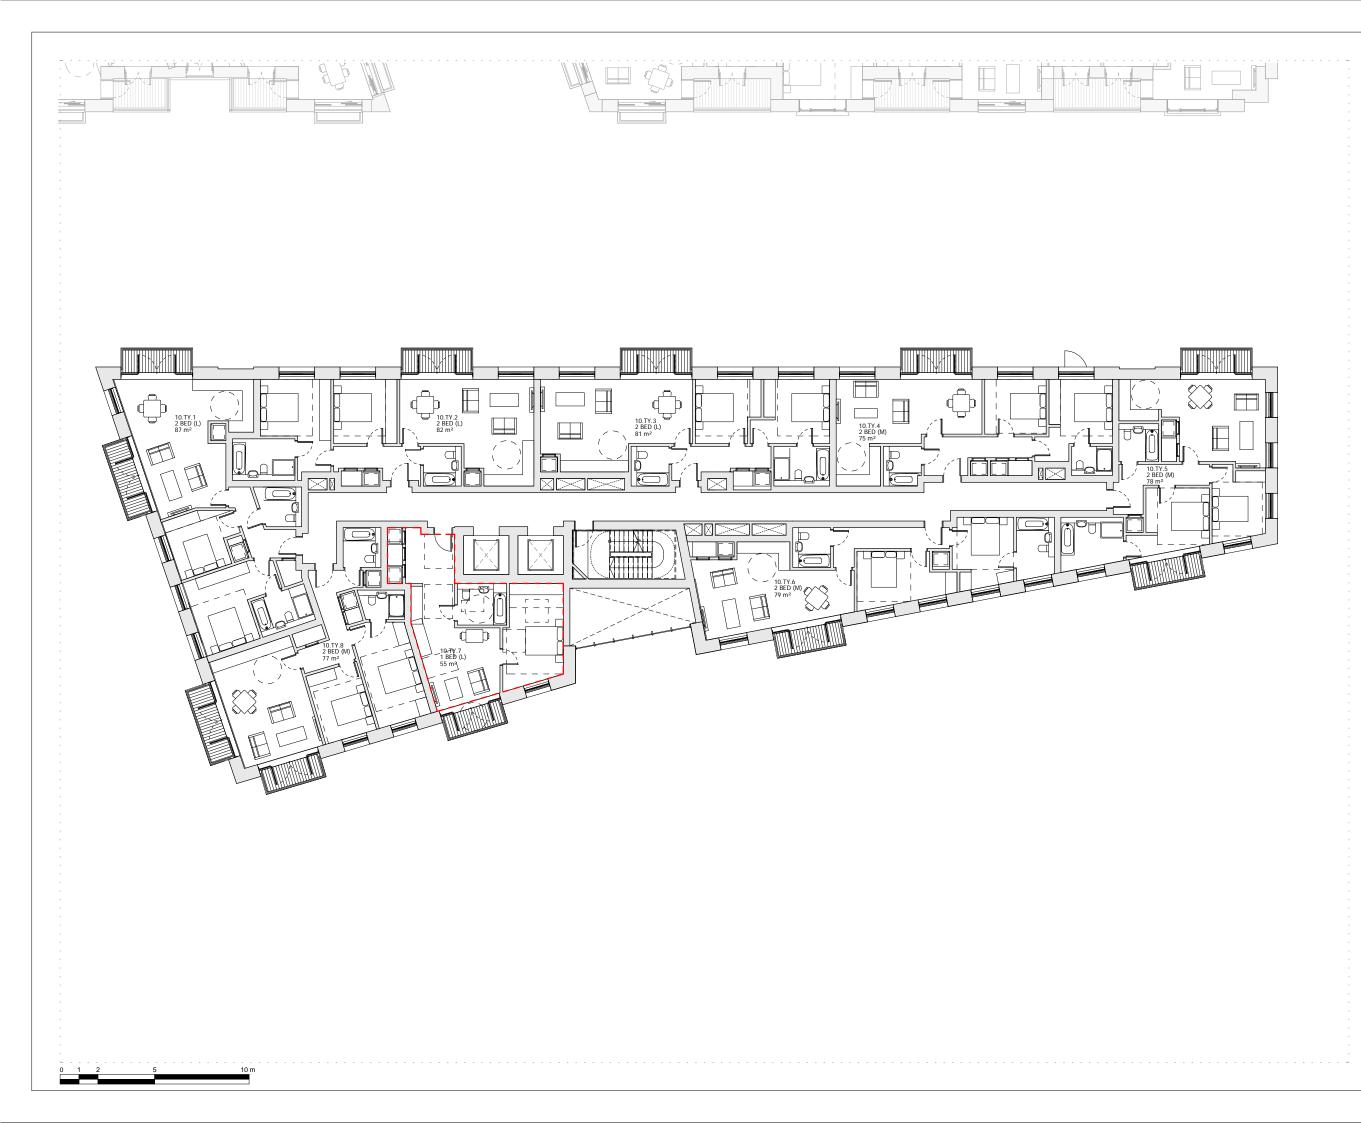

## Drawing

BUILDING 10 - PROPOSED TYPICAL FLOOR PLAN

| Drawn      | Date              | Scale                    |
|------------|-------------------|--------------------------|
| TF         | 16/01/18          | 1:100 @ A1<br>1:200 @ A3 |
| Job Number | Drawing number    | Revision                 |
| 16019      | C645_B10_P_TY_001 | А                        |