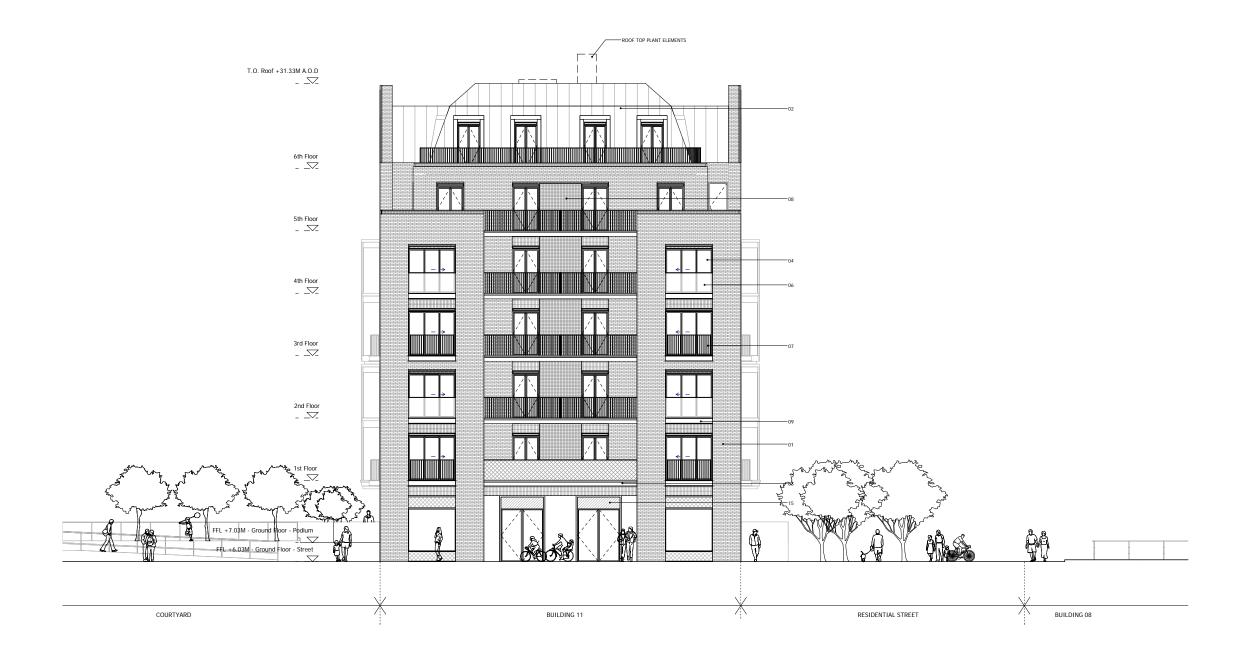

## KEY

- 01. BRICK WALLS
  02. METAL CLAD BOOF
  03. HORIZONTAL CONCRETE BAND
  04. CLEAR GLAZING WITH BORY PP CALMINITUM FRAMES
  05. CLEAR GLAZING WITH BROWZE ANDDIZED ALUMINIUM FI
  06. GLASS BALUSTRADE
  07. METAL BALUSTRADE
  08. TEXTURED BRICK STALL
  09. TEXTURED BRICK STALL
  09. TEXTURED BRICK STALL
  10. GROWZE ANDDING
  11. COLOURED MOSAIC TILES
  12. CURTAIN WALL
  13. PRE-CAST CONCRETE CLADDING
  14. DECORATY E FRIEZE
  15. FASCIA SIGNAGE

## **SQUIRE & PARTNERS**

The Department Store 248 Ferndale Road London SW9 8FR T: 020 7278 5555 F: 020 7239 0495

info@squireandpartners.com www.squireandpartners.com

Stag Brewery

Richmond

BUILDING 11 - PROPOSED NORTH ELEVATION

KHO 16/01/18 Job Number Drawing number 16019 C645\_B11\_E\_N\_001

Revision