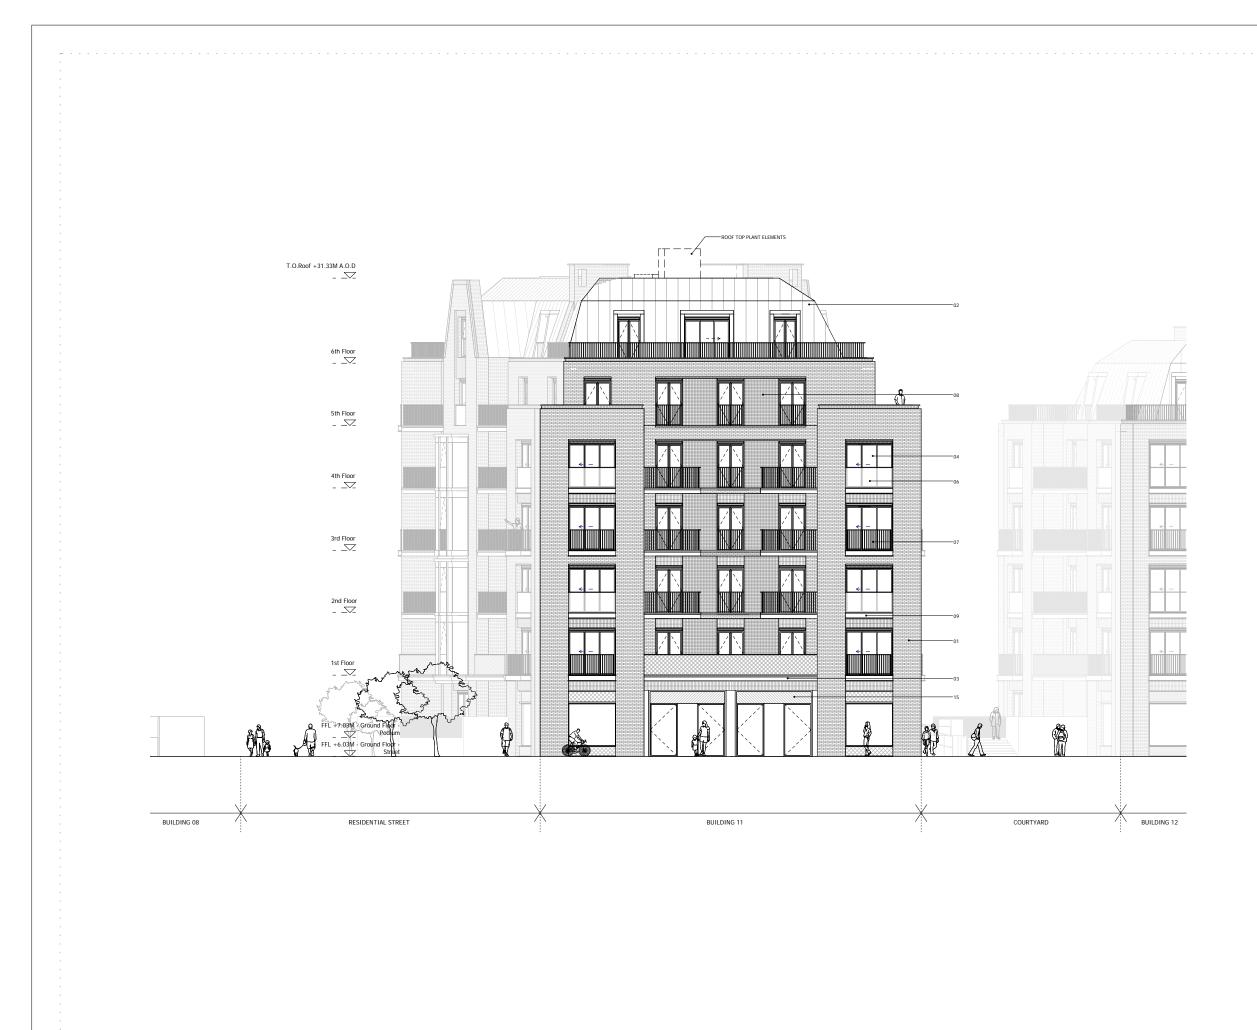

## Drawing BUILDING 11 - PROPOSED SOUTH ELEVATION

| Drawn      | Date Scale       |                              |  |
|------------|------------------|------------------------------|--|
| КНО        | 16/01/18         | 1 : 100 @ A1<br>1 : 200 @ A3 |  |
| Job Number | Drawing number   | Revision                     |  |
| 16019      | C645_B11_E_S_001 | А                            |  |

## KEY

- O1. BRICK WALLS
  O2. METAL CLAD ROOF
  SUFTAL CLAD ROOF
  SUFTAL CLAD ROOF
  CLAR GLAZING WITH GREY PPC ALUMINIUM FRAMES
  O5. CLARA GLAZING WITH GREY PPC ALUMINIUM FR
  G. GLASS BALUSTRADE
  O5. METAL BALUSTRADE
  THETURED BRICK DETAIL
  OF PORTIE DETAIL CLADDING
  ROOFILE METAL CLADDING
  TO CLOUGHED MOSALC TILES
  COLOURED MOSALC TILES
  SUPECAST CONCERTE CLADDING
  H
  OF CORSTULY FRIEZE
  S. FASCLA SIGNAGE