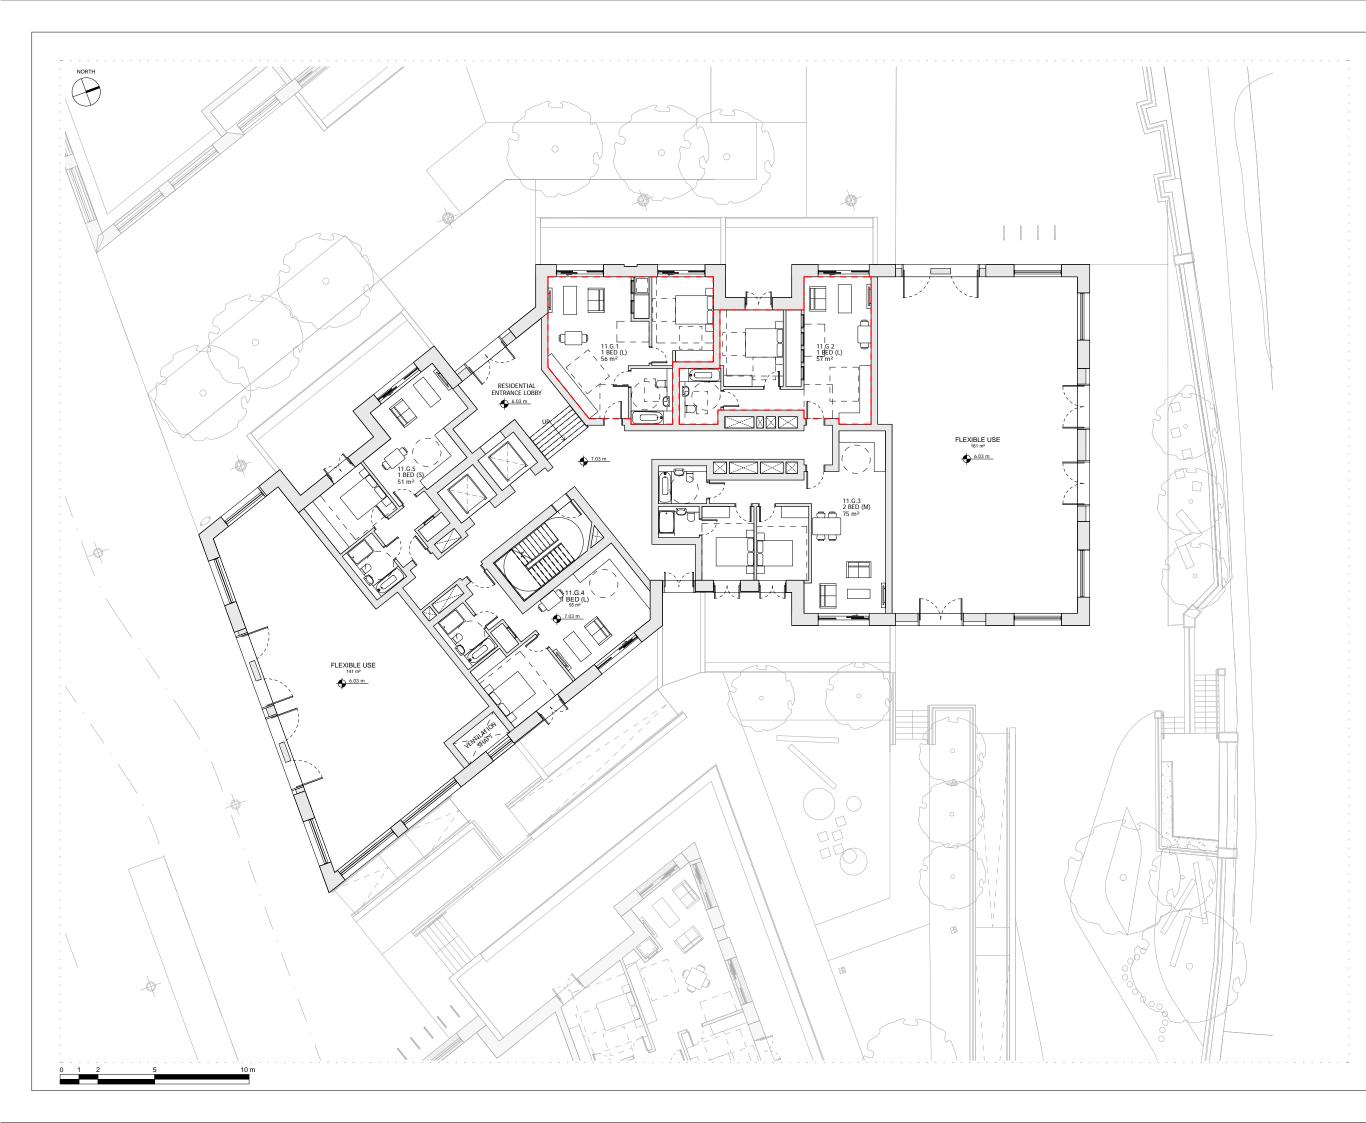

## Drawing

BUILDING 11 - PROPOSED GROUND FLOOR PLAN

| Drawn      | Date              | Scale                    |
|------------|-------------------|--------------------------|
| КН         | 16/01/18          | 1:100 @ A1<br>1:200 @ A3 |
| Job Number | Drawing number    | Revision                 |
| 16019      | C645_B11_P_00_001 | A                        |