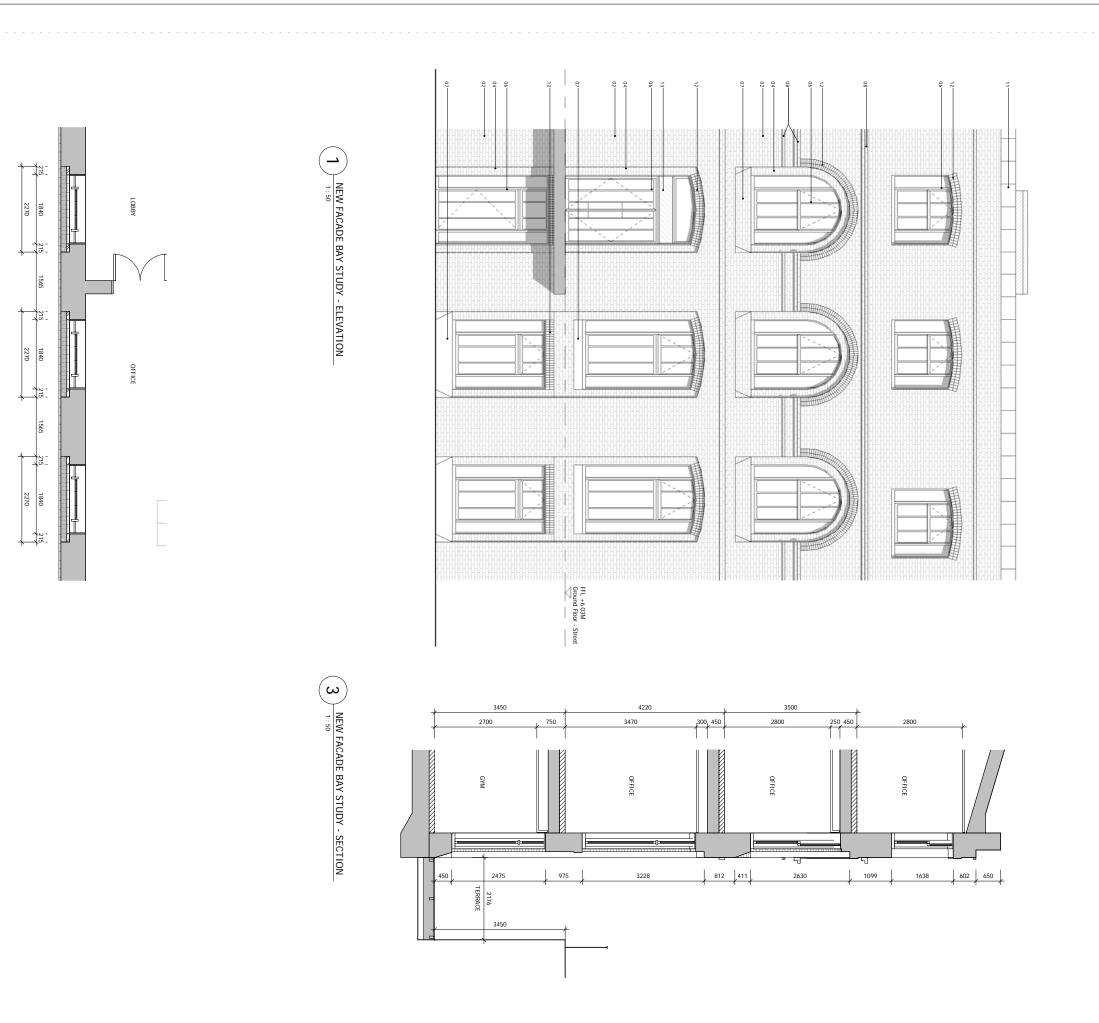

2 NEW FACADE BAY STUDY - PLAN

## KEY

- 01. EXISTING BRICK WALLS
  02. NEW BRICK WALLS (TO MATCH EXISTING)
  03. EXISTING RECESSED BRICK WALLS
  03. EXISTING RECESSED BRICK WALLS
  04. SEXTSTING RECESSED BRICK WALLS
  05. EXISTING CLEAR CLAZING WITH PAINTED TIMBER FRAMES
  06. NEW CLEAR GLAZING WITH PAINTED TIMBER FRAMES (TO MA
  07. CONCRETE SILL
  08. DECORATIVE SECRET SILL
  08. DECORATIVE DECORATIVE CORNICE
  10. CURTAIN WALL WITH CLEAR GLAZING
  11. METAL CLAD PROF
  12. BRICK LINTEL
  13. FASCIA SIGNAGE
  14. METAL BALUSTRADE

## NOTE

FOR DETAILED DESCRIPTION OF BUILDING MATERIALS AND COLOUR OF MATERIALS, PLEASE REFER TO VOLUME 2: DETAILED DESIGN & ACCESS STATEMENT.

| Revision description           | Date     | Check | Rev |
|--------------------------------|----------|-------|-----|
| PLANNING APPLICATION           | 12/02/18 | BJ    | -   |
| PLANNING SUBSTITUTION DRAWINGS | 01/03/19 | EmK   | Α   |

## **SQUIRE & PARTNERS**

The Department Store 248 Ferndale Road London SW9 8FR T: 020 7278 5555 F: 020 7239 0495

info@squireandpartners.com www.squireandpartners.com

Stag Brewery

Richmond

BOTTLING AND HOTEL BUILDING BAY STUDY - PROPOSED NEW FACADE

| Drawn      | Date             | Scale                   |  |
|------------|------------------|-------------------------|--|
| NLe        | 17/01/18         | 1:50 @ A1<br>1:100 @ A3 |  |
| Job Number | Drawing number   | Revision                |  |
| 16019      | C645_Z1_E_01_006 | Α                       |  |