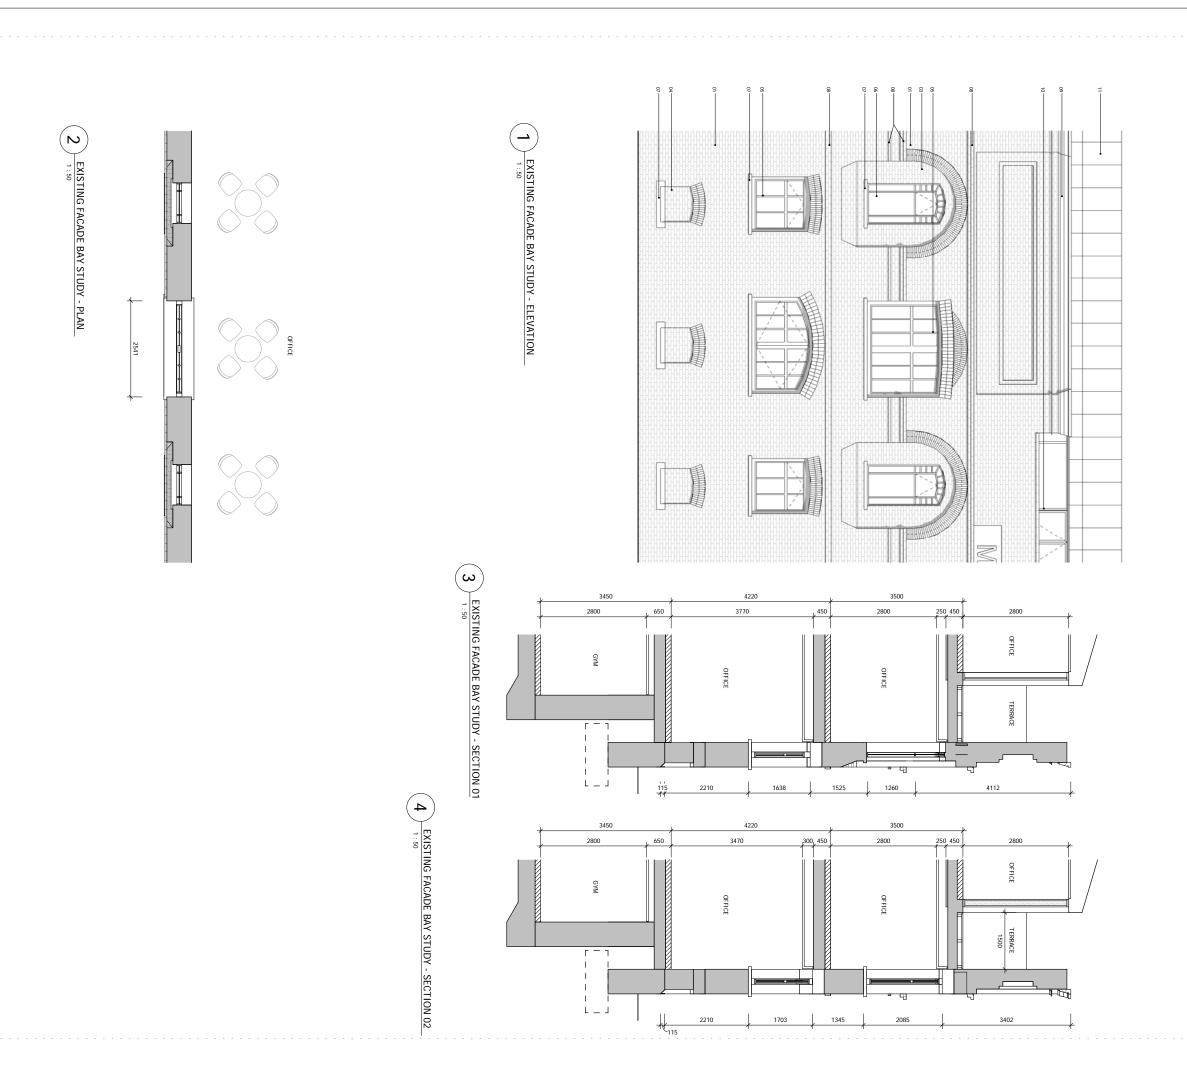

## KEY

- 01. EXISTING BRICK WALLS
  02. NEW BRICK WALLS (TO MATCH EXISTING)
  03. NEW BRICK WALLS (TO MATCH EXISTING)
  04. EXISTING CLEED BRICK WALLS
  05. EXISTING CLEED BRICK WALLS (TO MATCH EXISTING)
  05. EXISTING CLEER CLAZING WITH PAINTED TIMBER FRAMES (TO MATCH EXISTING EXISTING WITH PAINTED TIMBER FRAMES (TO MATCH EXISTING EXISTING WITH PAINTED TIMBER FRAMES (TO MATCH EXISTING EXCORPTIVE CORNICE)
  06. DECORATIVE BRICK FRIEZE
  07. CURTAIN WALL WITH CLEAR GLAZING
  18. METAL CLAD PROF
  12. BRICK LINTEL
  13. FASCIG SIGNAGE
  14. METAL BALUSTRADE

## NOTE

FOR DETAILED DESCRIPTION OF BUILDING MATERIALS AND COLOUR OF MATERIALS, PLEASE REFER TO VOLUME 2: DETAILED DESIGN & ACCESS STATEMENT.

| Revision description           | Date     | Check | Rev |
|--------------------------------|----------|-------|-----|
| PLANNING APPLICATION           | 12/02/18 | BJ    | -   |
| PLANNING SUBSTITUTION DRAWINGS | 01/03/19 | EmK   | Α   |