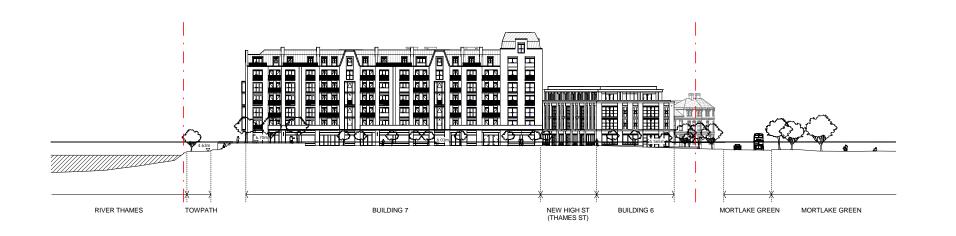

## **SQUIRE & PARTNERS**

The Department Store 248 Ferndale Road London SW9 8FR T: 020 7278 5555 F: 020 7239 0495

info@squireandpartners.c

Project Stag Brewery

Stag Brewer Richmond

PROPOSED SITE ELEVATION CC

rwn Date Scale

KHO 18/01/18 1:500 @A1
Job Number Drawing number Revision
16019 C645\_Z1\_E\_CC\_001 A