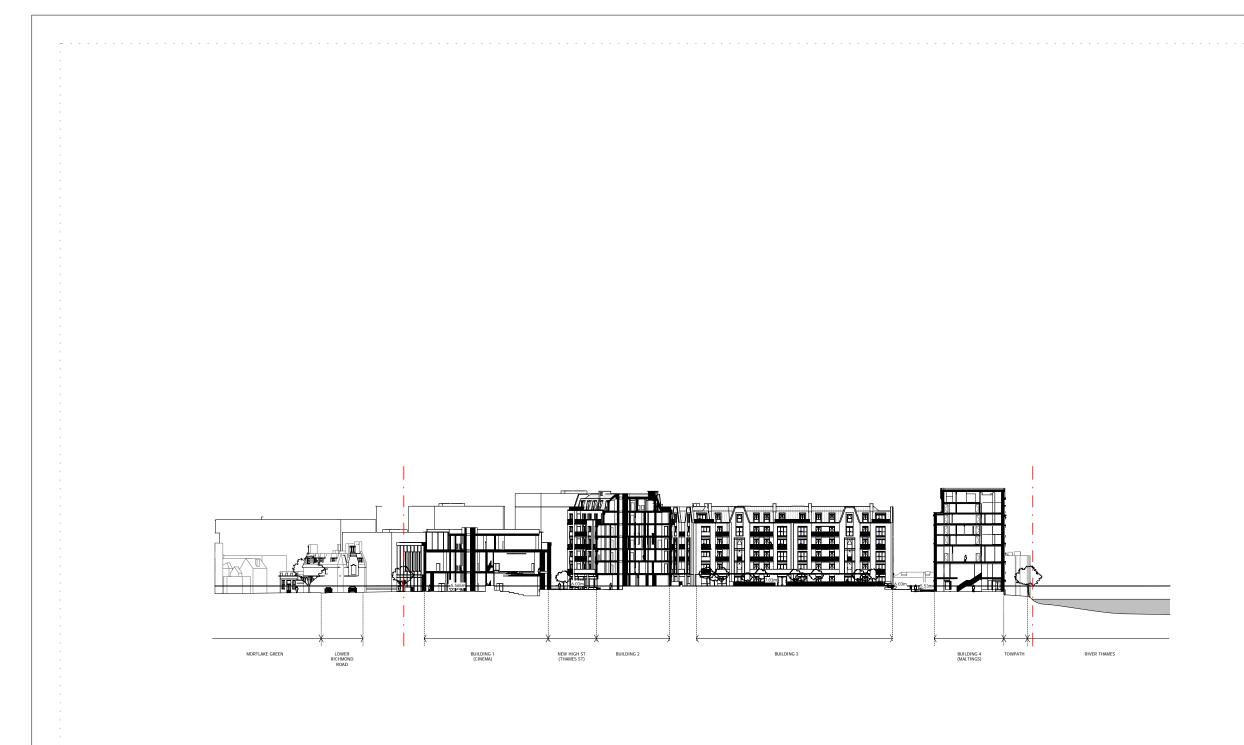

info@squireandpartners.com www.squireandpartners.com

Project Stag Brewery

Richmond

Drawing

PROPOSED SITE SECTION AA

| Drawn      | Date             | Scale                 |
|------------|------------------|-----------------------|
| KHO        | 18/01/18         | 1:500 @A<br>1:1000 @A |
| Job Number | Drawing number   | Revision              |
| 16019      | C645_Z1_S_AA_001 | -                     |