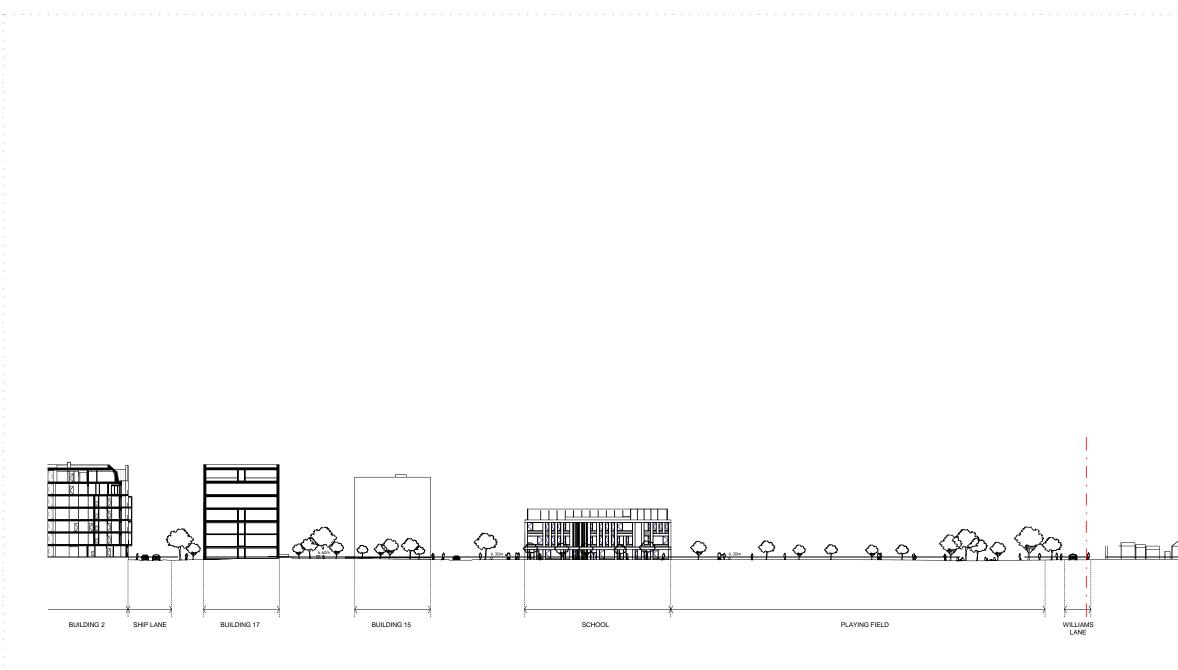

info@squireandpartners.com www.squireandpartners.com

Project Stag Brewery

Richmond

Drawing

PROPOSED SITE ELEVATION PP

| Drawn      | Date             | Scale                     |
|------------|------------------|---------------------------|
| RKL        | 18/01/18         | 1:500 @ A1<br>1:1000 @ A3 |
| Job Number | Drawing number   | Revision                  |
| 16019      | C645_Z2_E_PP_001 | -                         |