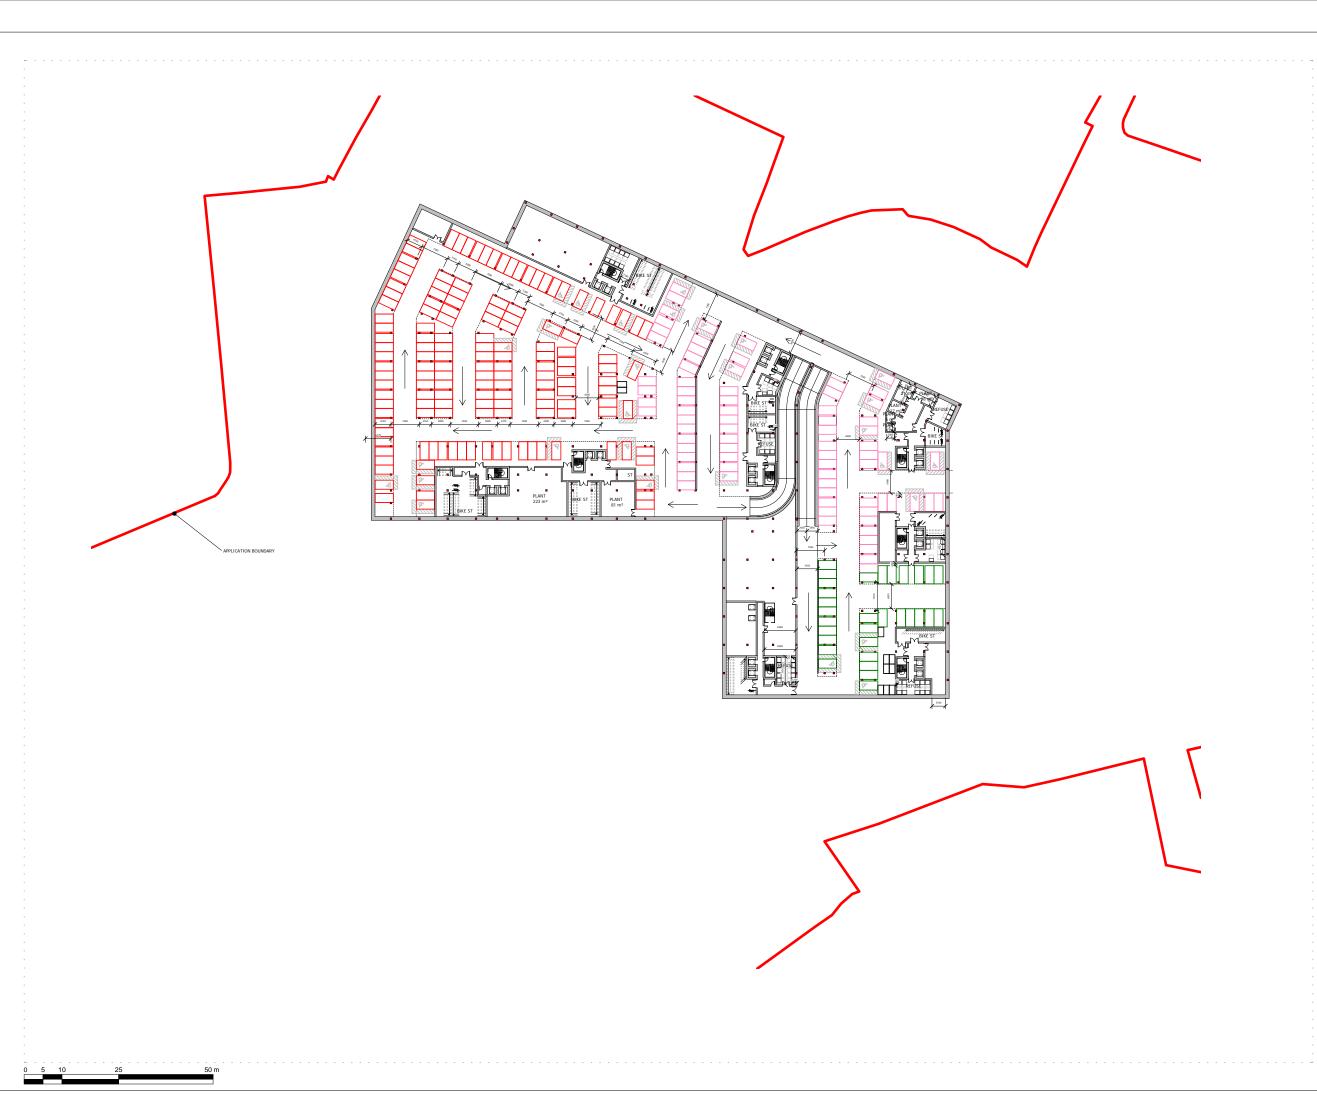

KEY

31 C2/Health Centre Spaces

77 Assisted Living Spaces

148 Residential Spaces

10 Motorbike Spaces

> 560 Cycle Spaces (Long Stay)

26 Cycle Spaces (Short Stay)

## **SQUIRE & PARTNERS**

The Department Store 248 Ferndale Road London SW9 8FR T: 020 7278 5555 F: 020 7239 0495

info@squireandpartners.com www.squireandpartners.com

Stag Brewery Richmond

PROPOSED DEVELOPMENT AREA 02 BASEMENT PLAN

| Drawn      | Date             | Scale                     |
|------------|------------------|---------------------------|
| RKL        | 18/01/18         | 1:500 @ A1<br>1:1000 @ A3 |
| Job Number | Drawing number   | Revision                  |
| 16019      | C645_Z2_P_B1_001 | В                         |