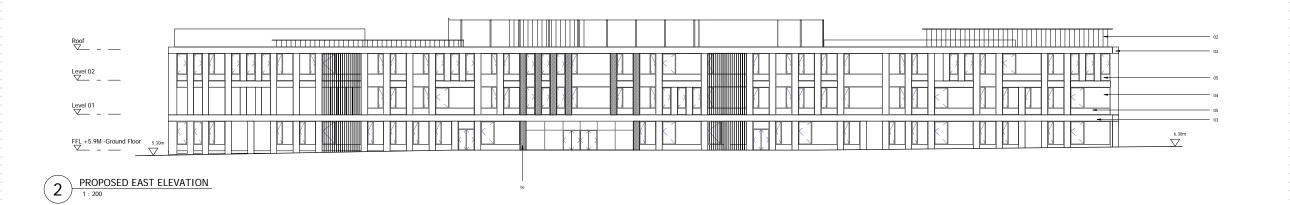

## MATERIALS KEY

01. PPC METAL FLASHING
02. PPC METAL CLADDING
03. BRICK WALLPIER
04. CLEAR GLAZING WITH PPC ALUMINIUM FRAME
05. CPC METAL SPANDREL PANEL
06. COMTRASTING BRICK TEXTURE TO PIERS AROUND ENTRANCE