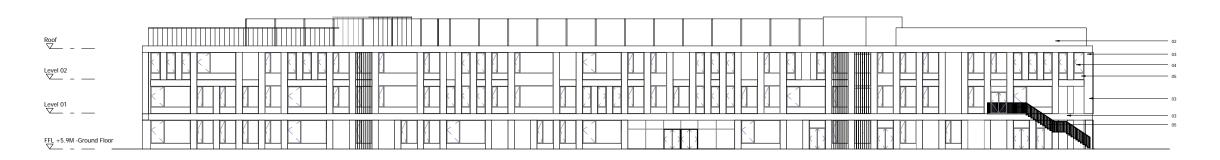

## MATERIALS KEY

01. PPC METAL FLASHING
02. PPC METAL CLADDING
03. BRICK WALLPIER
04. CLEAR GLAZING WITH PPC ALUMINIUM FRAME
05. CPC METAL SPANDREL PANEL
06. COMTRASTING BRICK TEXTURE TO PIERS AROUND ENTRANCE