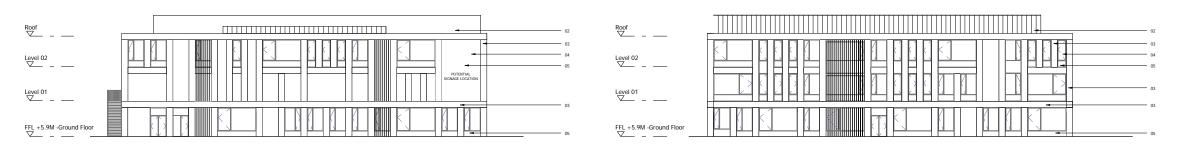

PROPOSED SOUTH ELEVATION

1:200

PROPOSED WEST ELEVATION

## MATERIALS KEY

01. PPC METAL FLASHING
02. PPC METAL CLADDING
03. BRICK WALLPIER
04. CLEAR GLAZING WITH PPC ALUMINIUM FRAME
05. CPC METAL SPANDREL PANEL
06. COMTRASTING BRICK TEXTURE TO PIERS AROUND ENTRANCE