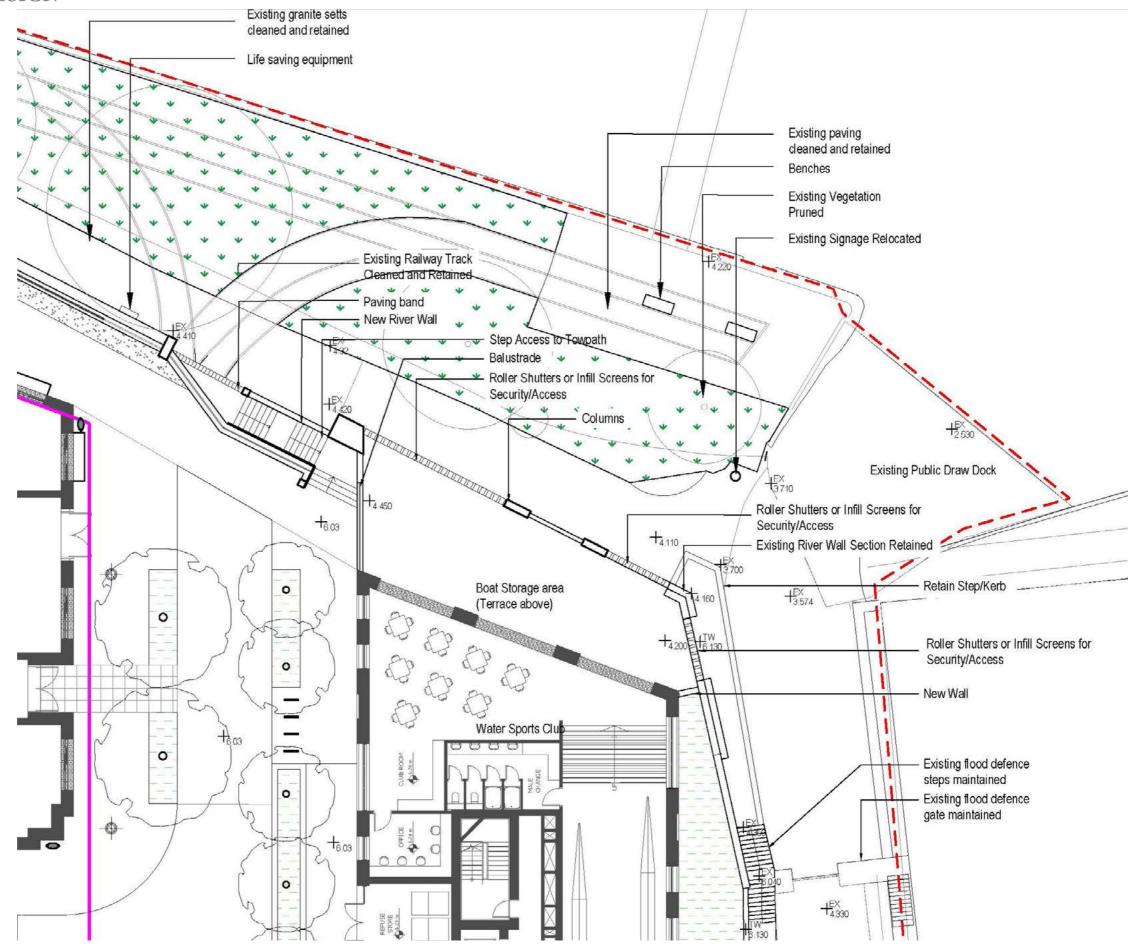

#### PUBLIC DRAW DOCK

The public draw dock at Bulls Alley is a key part of the retained heritage of the site and associated area. The granite cobbles, railway / crane tracks and remnant stone quayside elements will be retained and where feasible, reinstated to reflect the working dock.

Additional seating and interpretative signage is proposed to be added in the new paved dock area to create a more formal and useful lookout point on the Towpath.

Some amendments to existing kerbs and paving will be required to integrate with proposed works and access into the Rowing Club storage area.

# **BULLS ALLEY**

While the Flood Barrier is retained in situ, we have proposed a number of amendments to this corner of the site and Building 9, following discussions with Environment Agency regarding flood protection. This has resulted in changes to the Rowing Clubhouse and access and storage for boats. (refer plans)

A number of improvements had been proposed to the Tow Path at this end of the site, including upgrading pavement and historic information related to the existing cobbles and rail tracks from the Brewery crane and remnants of the wharf in this location. Refer to Tow Path plans below.