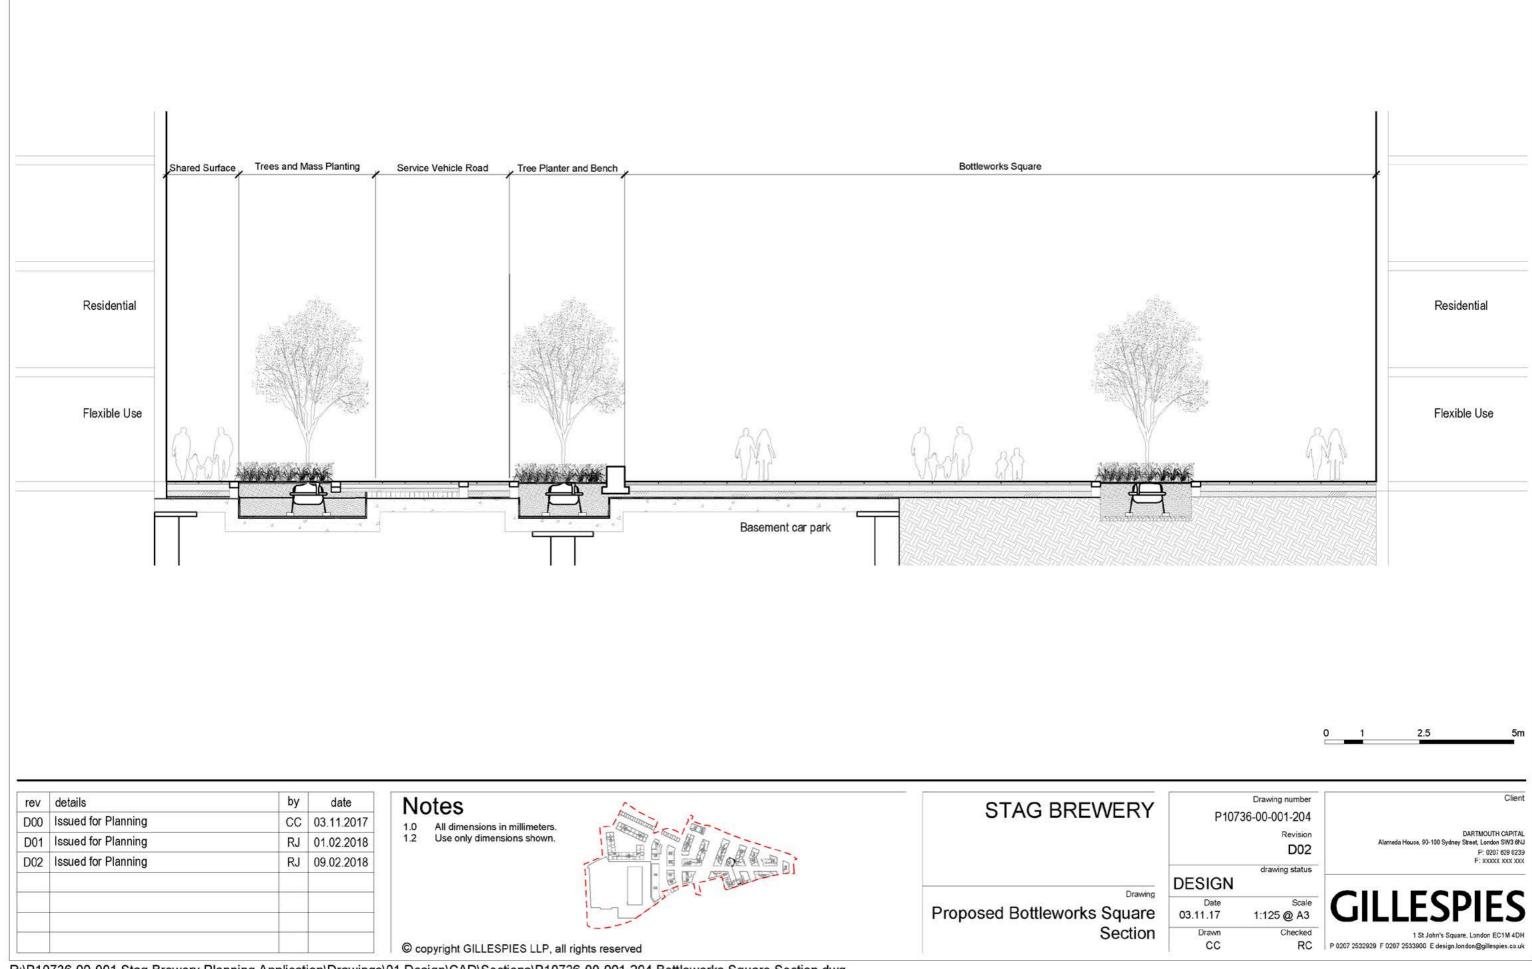

R:\P10736-00-001 Stag Brewery Planning Application\Drawings\01 Design\CAD\Sections\P10736-00-001-203 Residential Street Typical Section.dwg

R:\P10736-00-001 Stag Brewery Planning Application\Drawings\01 Design\CAD\Sections\P10736-00-001-204 Bottleworks Square Section.dwg