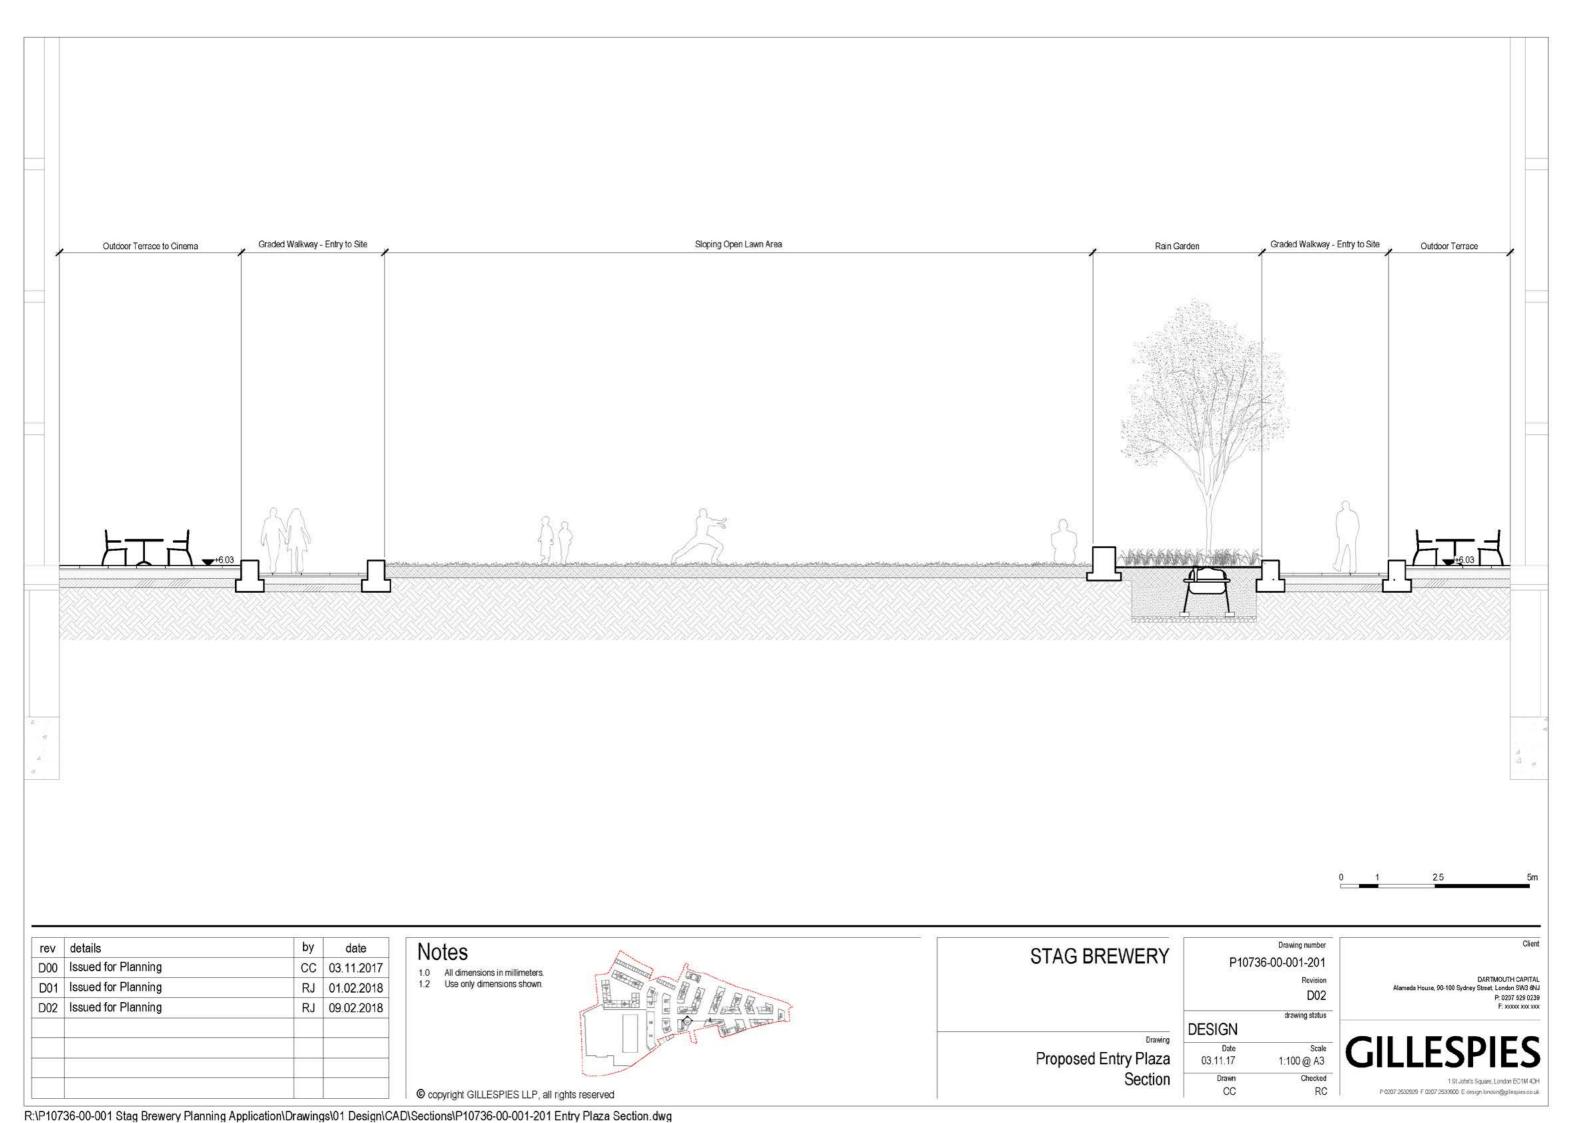

R:\P10736-00-001 Stag Brewery Planning Application\Drawings\01 Design\CAD\Sections\P10736-00-001-200 Green Link Section 1.dwg

| <br>details<br>Issued for Planning<br>Issued for Planning<br>Issued for Planning | 225522 | date<br>03.11.2017<br>01.02.2018<br>09.02.2018 | Notes<br>1.0 All dimensions in millimeters.<br>1.2 Use only dimensions shown. | STAG BREWERY                      |
|----------------------------------------------------------------------------------|--------|------------------------------------------------|-------------------------------------------------------------------------------|-----------------------------------|
|                                                                                  |        |                                                | © copyright GILLESPIES LLP, all rights reserved                               | Proposed Thames Street<br>Section |