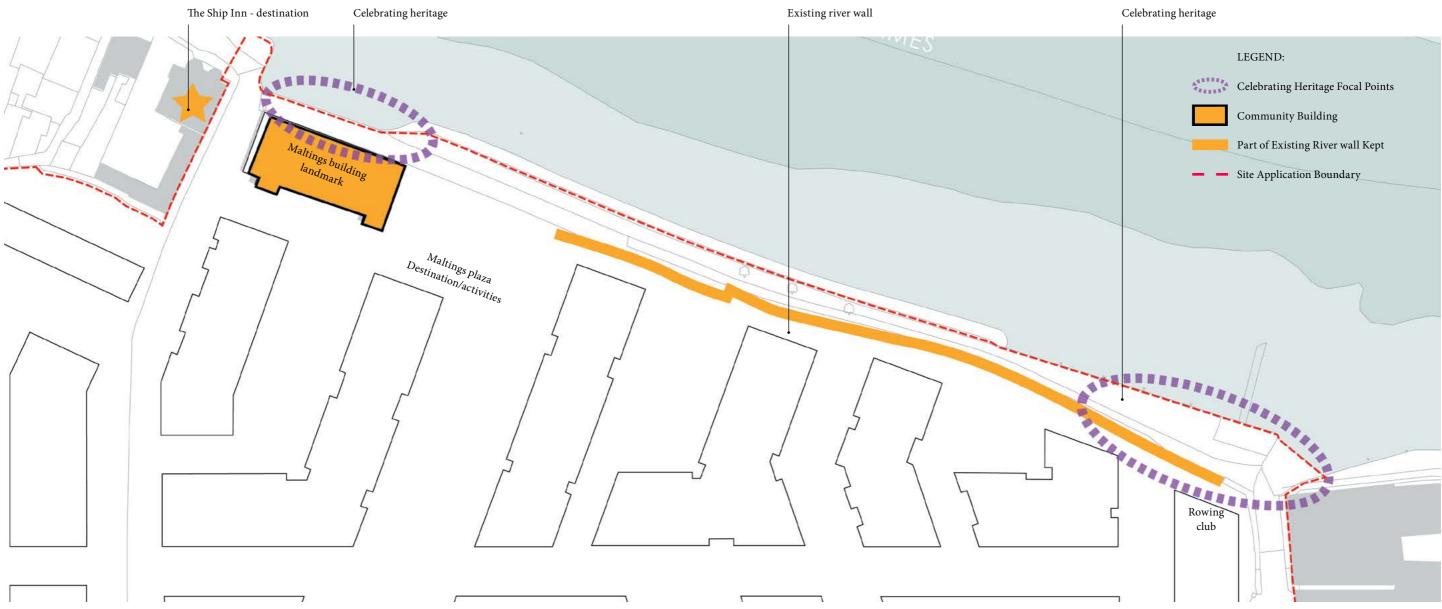

# SITE PHOTOS

01

The existing riverwall has historical value and as part of heritage approach to the site, where feasible, sections of the existing riverwall are retained and integrated into the new flood protection wall for the site.

The Maltings building provides a landmark for the site and the locale, along with the public draw dock area and with upgrade works associated with the site development, will become focal points for people to relax and gather.