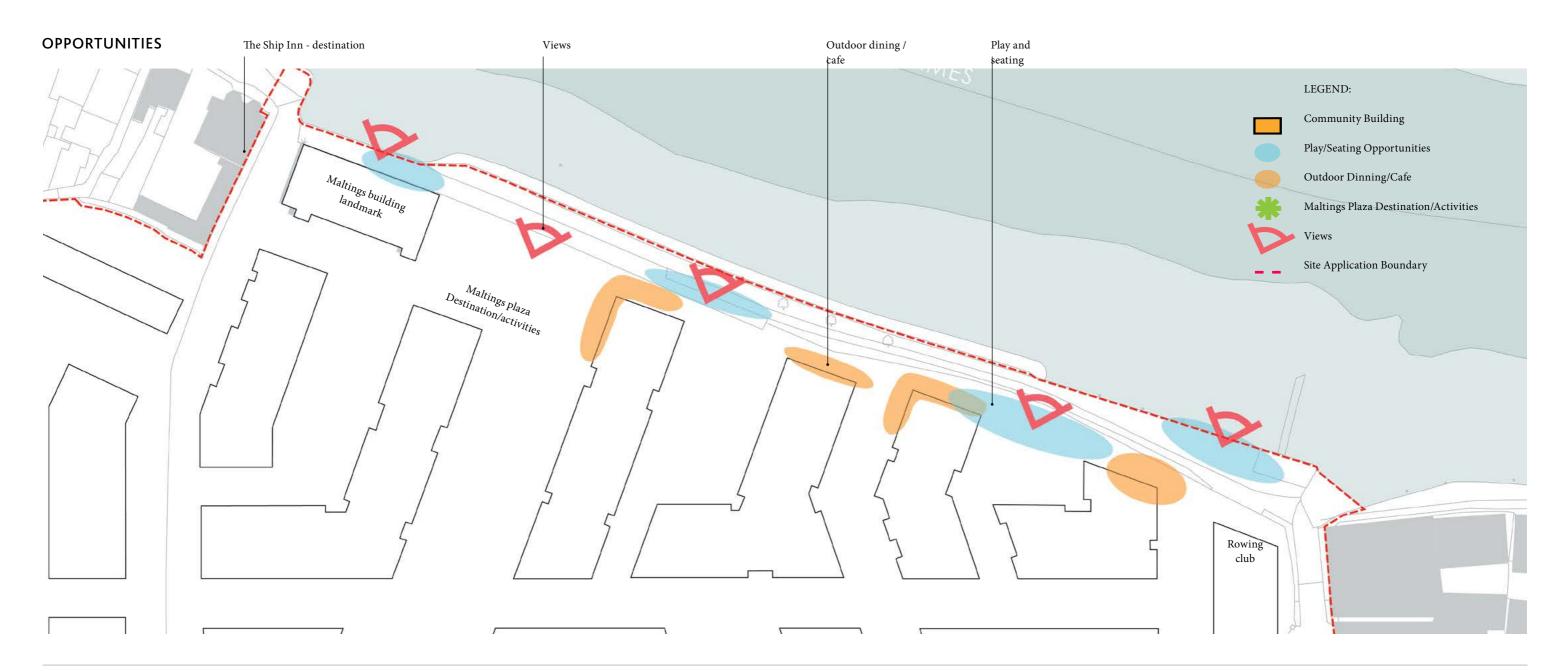

116

Water sport club

The Towpath and adjacent river terrace present many opportunities for play on the way and incidental play associated with the activated ground floor frontages of the new riverside buildings.

With careful management of the vegetation on Towpath, existing regrowth will be improved and strengthened where appropriate, and strategic views of the river Thames will be opened up for more people to enjoy.