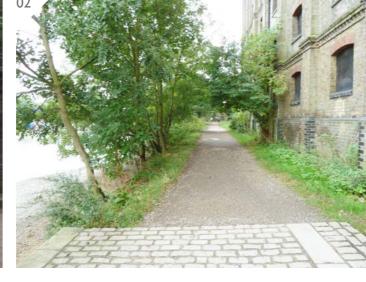

# SITE PHOTOS

01

The existing riverwall has historical value and as part of heritage approach to the site, where feasible, sections of the existing riverwall are retained and integrated into the new flood protection wall for the site.

With careful management of the vegetation on Towpath, existing regrowth will be improved and strengthened where appropriate, and strategic views of the river Thames will be opened up for more people to enjoy.