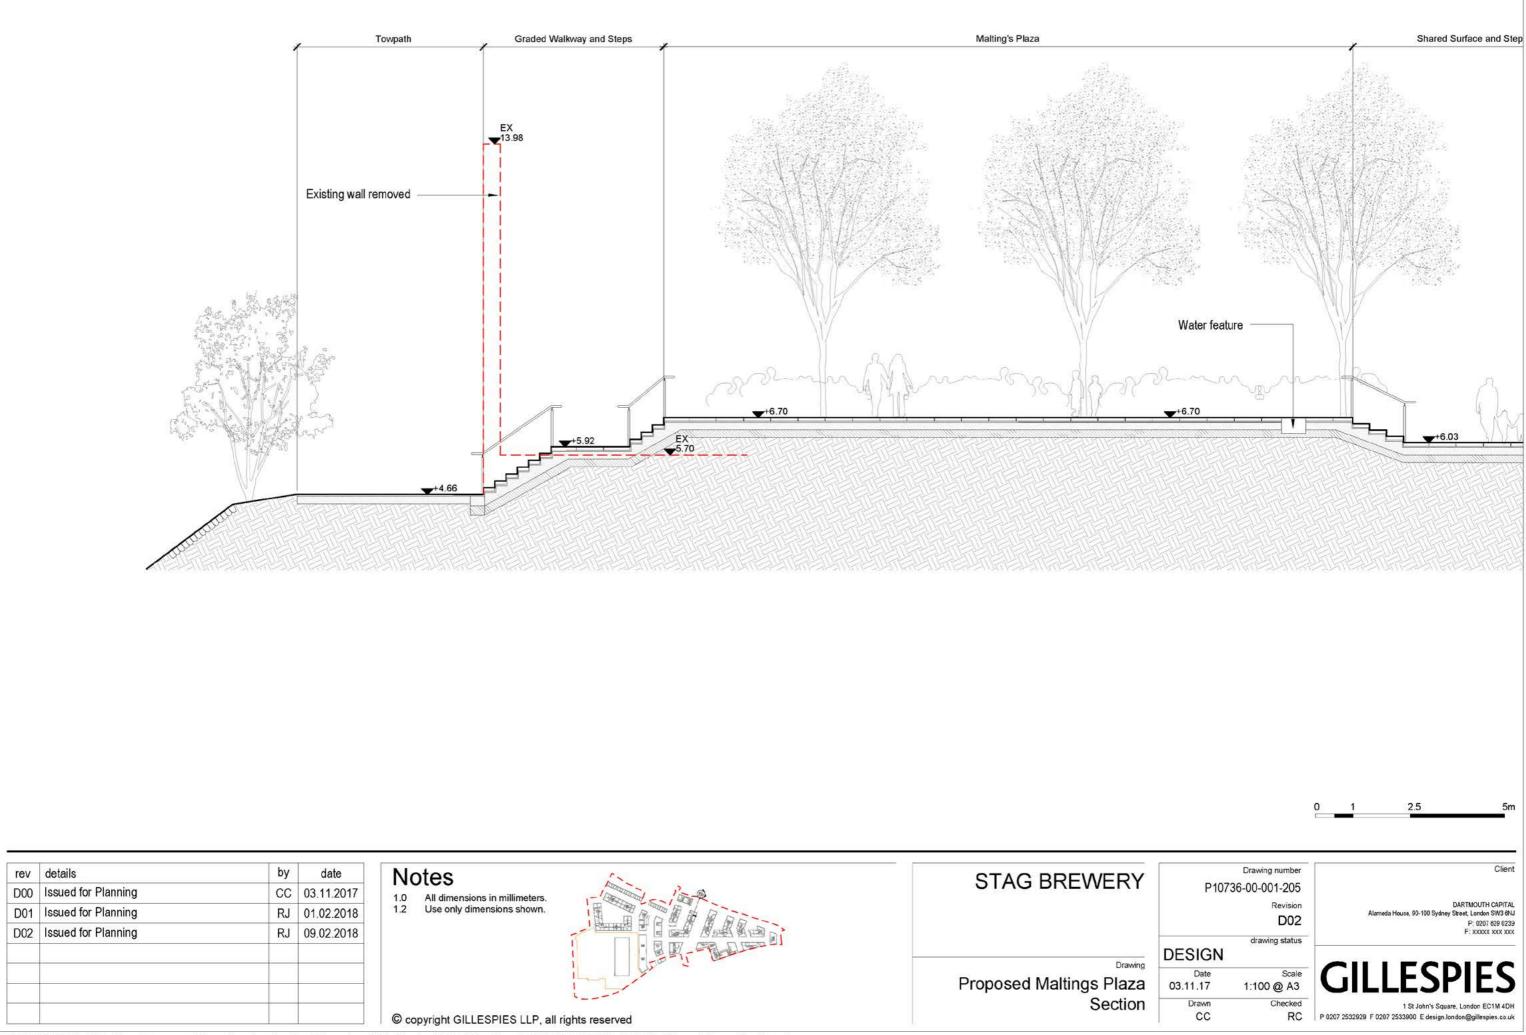

R:\P10736-00-001 Stag Brewery Planning Application\Drawings\01 Design\CAD\Sections\P10736-00-001-205 Maltings Plaza Section.dwg

Residential

| rev | details                | by | date       | Notes                                           | STAG BREWERY           |
|-----|------------------------|----|------------|-------------------------------------------------|------------------------|
| D00 | Issued for Information | RJ | 03.11.2017 | 1.0 All dimensions in millimeters.              | STAG DIVENT            |
| D01 | Issued for Planning    | RJ | 01.02.2018 | 1.2 Use only dimensions shown.                  |                        |
| D02 | Issued for Planning    | RJ | 09.02.2018 |                                                 |                        |
|     |                        |    |            |                                                 | Drawing                |
| -   |                        |    |            |                                                 | Proposed River Terrace |
|     |                        |    |            | © copyright GILLESPIES LLP, all rights reserved | Section 1              |