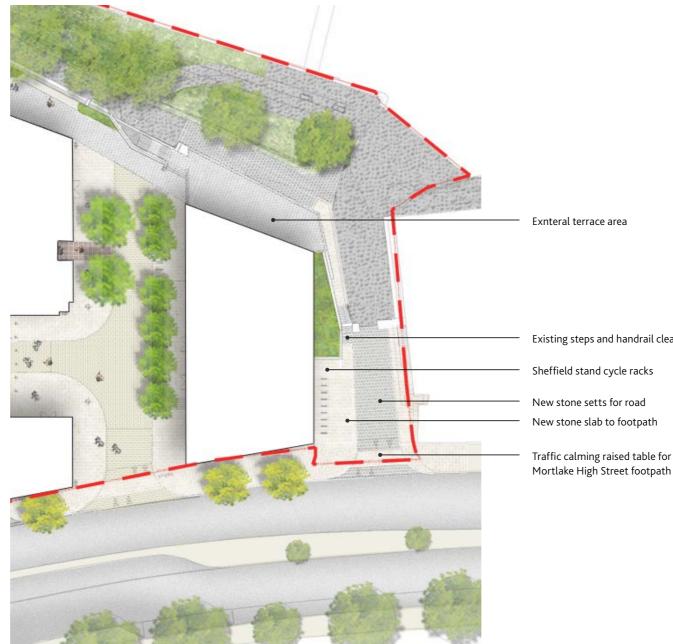

On the High Street side of the flood gates, pavement upgrade is proposed, to define vehicle and pedestrian access, provide a raised table to accentuate pedestrian priority along the High Street and added cycle parking stands in this area. In addition, the existing wall will be cut back and amended to suit the new building B9 configuration.

120

Existing steps and handrail cleaned and retained

Traffic calming raised table for pedestrian movement along