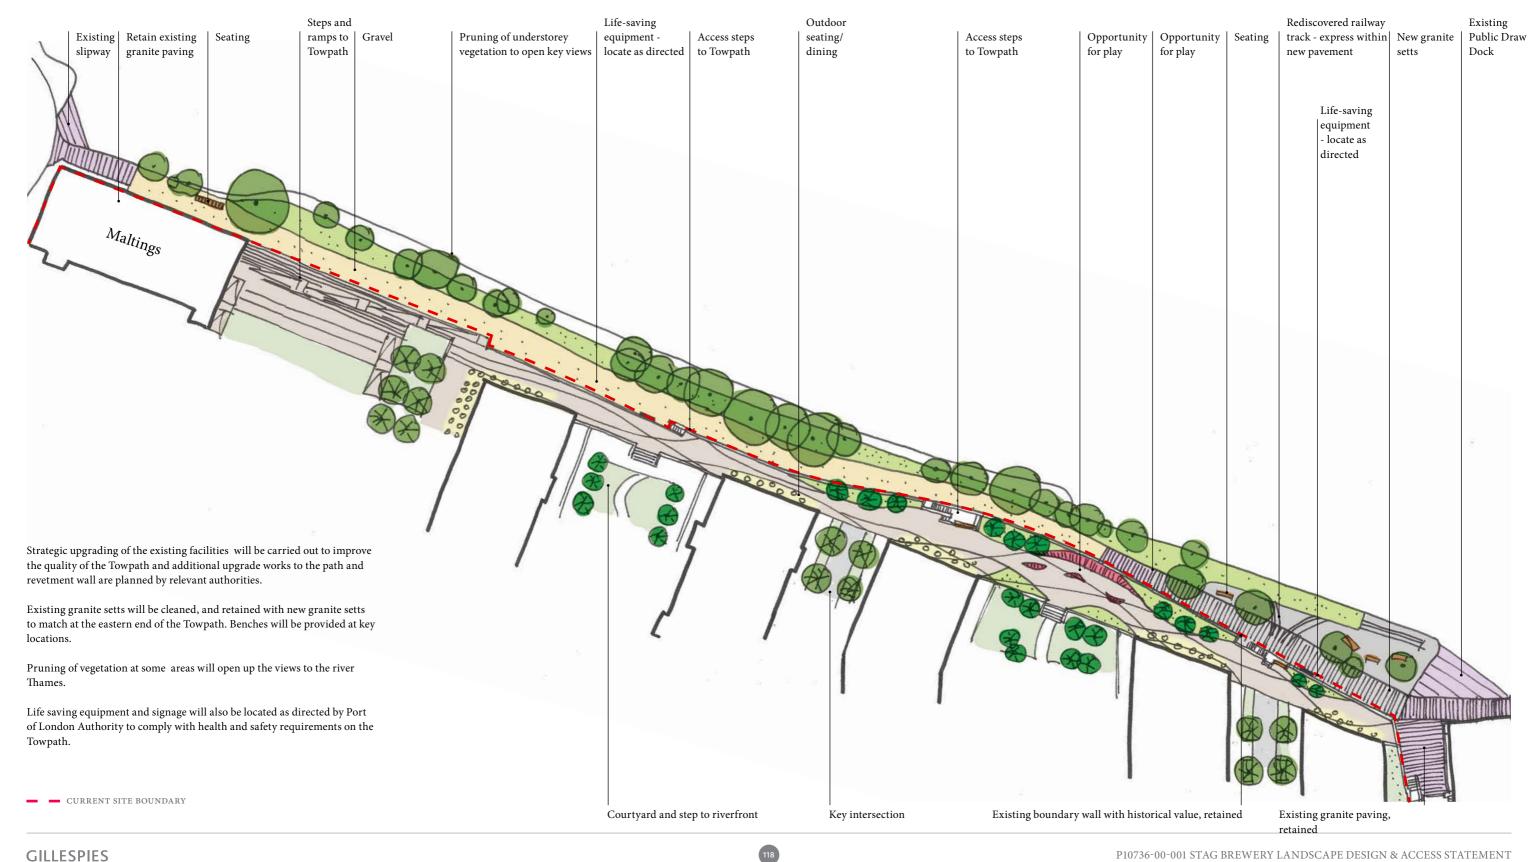

# EXISTING TOWPATH

The Maltings building provides a landmark for the site and the locale, along with the public draw dock area and with upgrade works associated with the site development, will become focal points for people to relax and gather.

The site development provides multiple access routes to the river. Three stepped access points to the Towpath will be provided from the river terrace. Maltings Plaza will have grand steps and a graded access connecting the plaza to the Towpath.

116

Water sport club

The Towpath and adjacent river terrace present many opportunities for play on the way and incidental play associated with the activated ground floor frontages of the new riverside buildings.

With careful management of the vegetation on Towpath, existing regrowth will be improved and strengthened where appropriate, and strategic views of the river Thames will be opened up for more people to enjoy.

A number of improvements had been proposed to the Tow Path at this end of the site, including upgrading pavement and historic information related to the existing cobbles and rail tracks from the Brewery crane and remnants of the wharf in this location. Refer to Tow Path plans below.