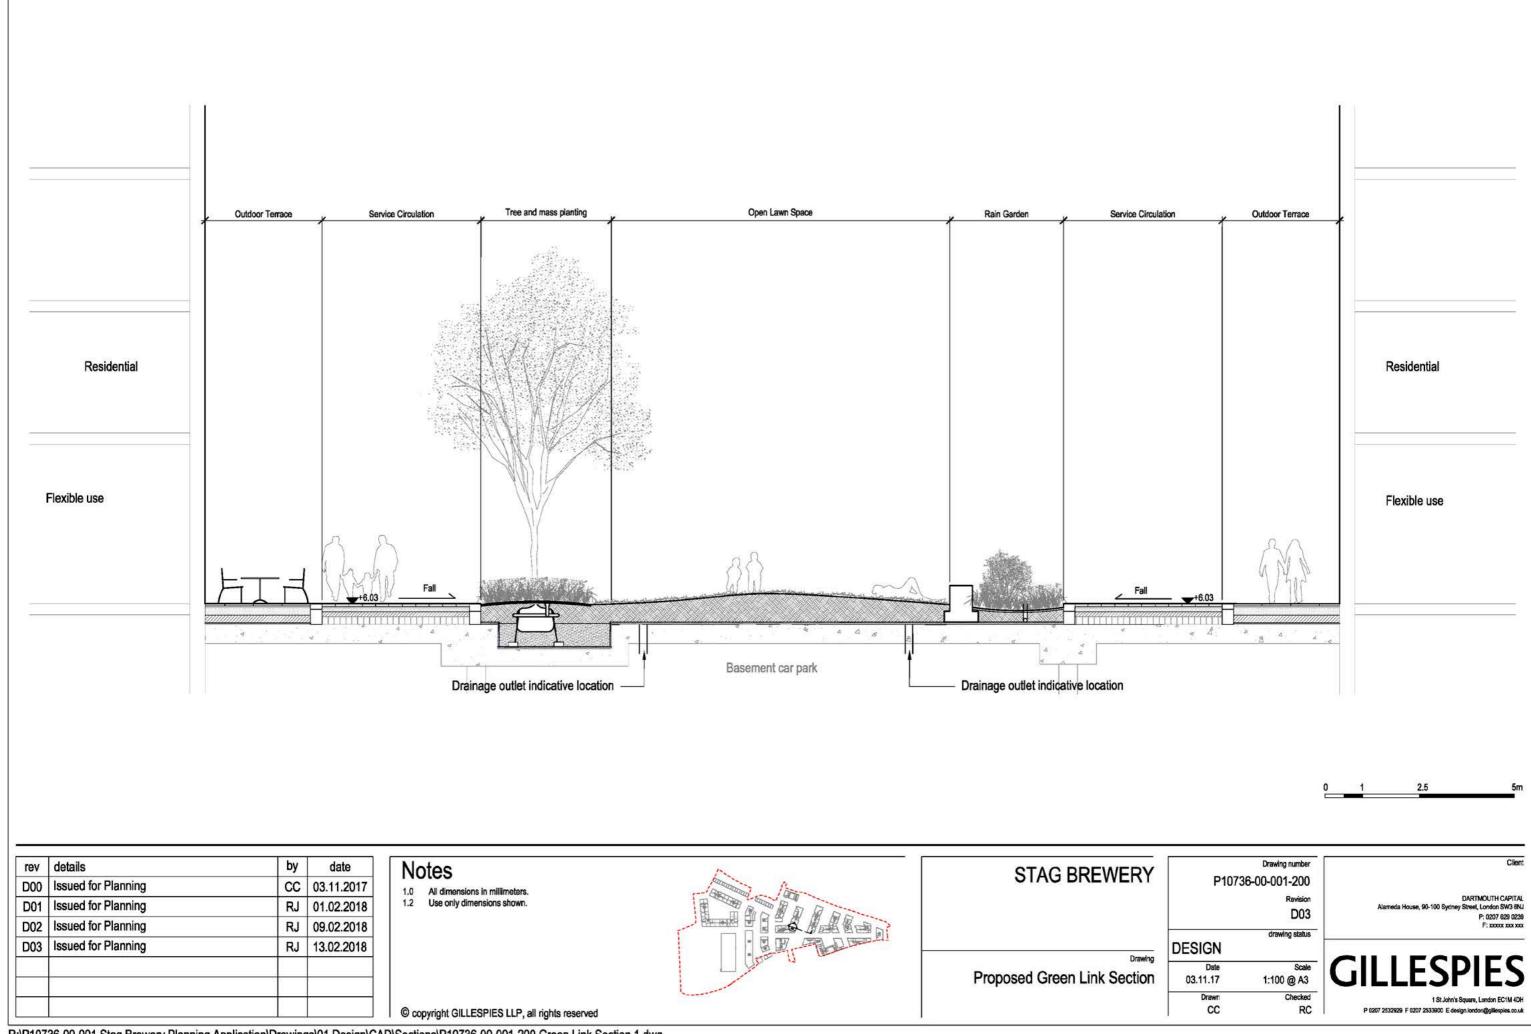

R:\P10736-00-001 Stag Brewery Planning Application\Drawings\01 Design\CAD\Sections\P10736-00-001-200 Green Link Section 1.dwg

| <br>details<br>Issued for Planning<br>Issued for Planning<br>Issued for Planning | 225522 | date<br>03.11.2017<br>01.02.2018<br>09.02.2018 | Notes<br>1.0 All dimensions in millimeters.<br>1.2 Use only dimensions shown. | STAG BREWERY                      |
|----------------------------------------------------------------------------------|--------|------------------------------------------------|-------------------------------------------------------------------------------|-----------------------------------|
|                                                                                  |        |                                                | © copyright GILLESPIES LLP, all rights reserved                               | Proposed Thames Street<br>Section |