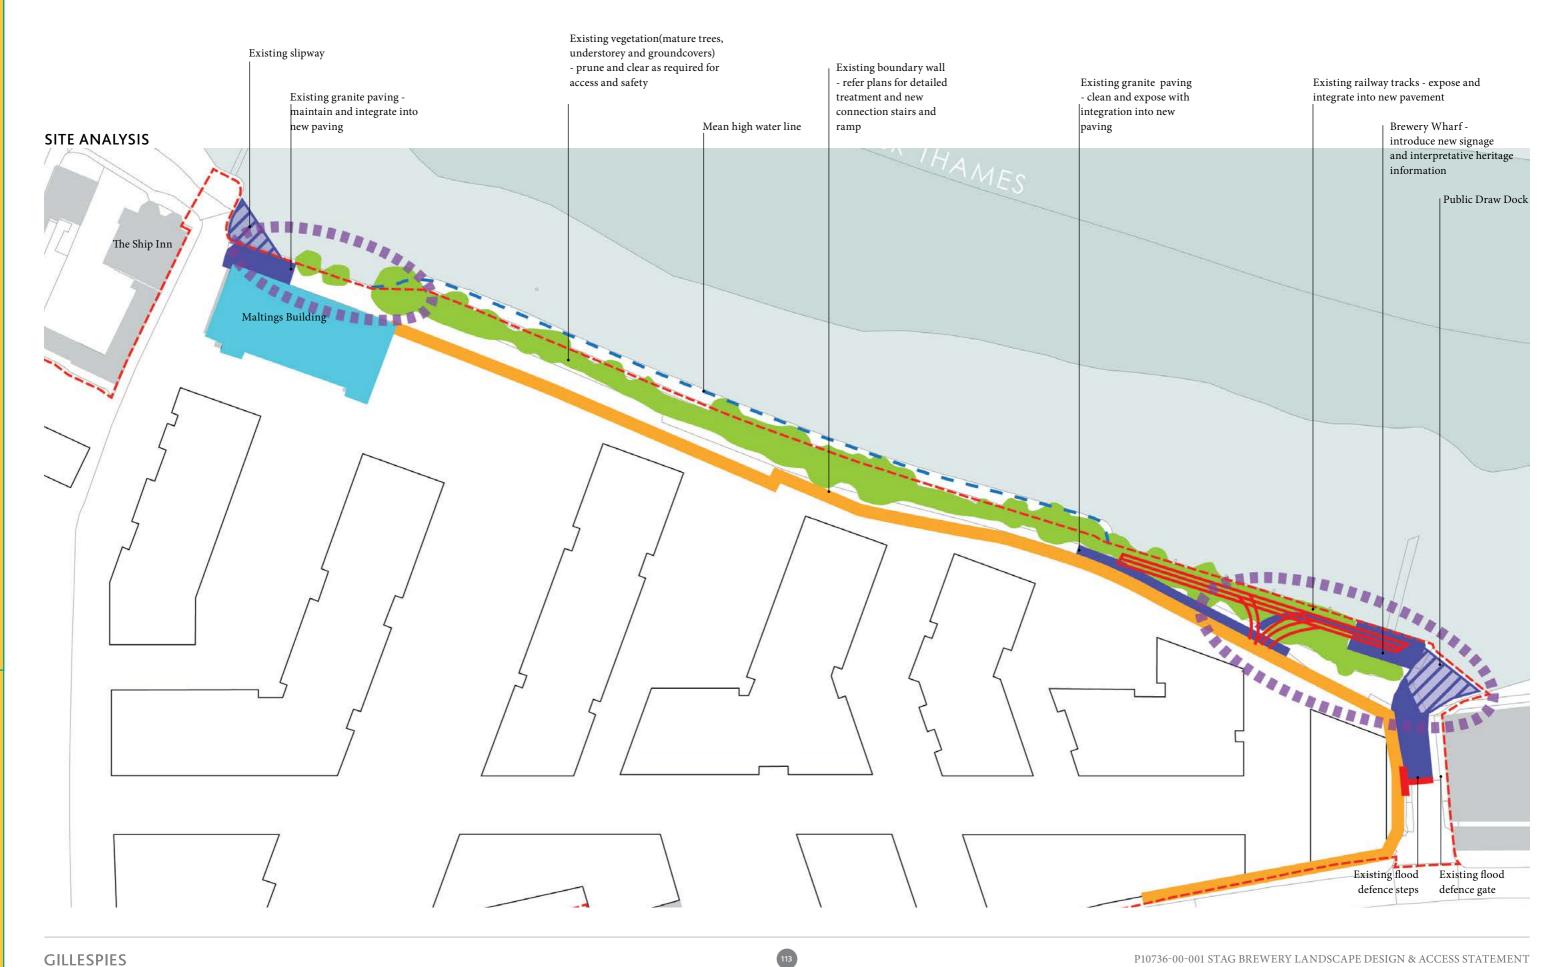

The Maltings building provides a landmark for the site and the locale, along with the public draw dock area and with upgrade works associated with the site development, will become focal points for people to relax and gather.

The site development provides multiple access routes to the river. Three stepped access points to the Towpath will be provided from the river terrace. Maltings Plaza will have grand steps and a graded access connecting the plaza to the Towpath.

With careful management of the vegetation on Towpath, existing regrowth will be improved and strengthened where appropriate, and strategic views of the river Thames will be opened up for more people to enjoy.

#### PUBLIC DRAW DOCK

The public draw dock at Bulls Alley is a key part of the retained heritage of the site and associated area. The granite cobbles, railway / crane tracks and remnant stone quayside elements will be retained and where feasible, reinstated to reflect the working dock.

Additional seating and interpretative signage is proposed to be added in the new paved dock area to create a more formal and useful lookout point on the Towpath.

Some amendments to existing kerbs and paving will be required to integrate with proposed works and access into the Rowing Club storage area.

A number of improvements had been proposed to the Tow Path at this end of the site, including upgrading pavement and historic information related to the existing cobbles and rail tracks from the Brewery crane and remnants of the wharf in this location. Refer to Tow Path plans below.