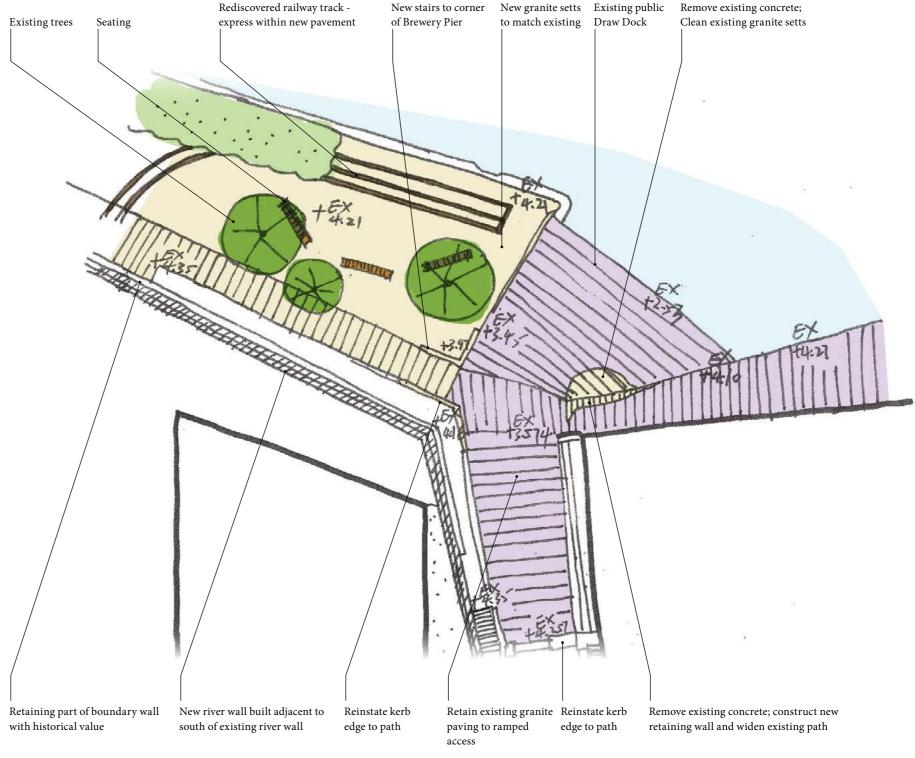

#### PUBLIC DRAW DOCK

The public draw dock at Bulls Alley is a key part of the retained heritage of the site and associated area. The granite cobbles, railway / crane tracks and remnant stone quayside elements will be retained and where feasible, reinstated to reflect the working dock.

Additional seating and interpretative signage is proposed to be added in the new paved dock area to create a more formal and useful lookout point on the Towpath.

Some amendments to existing kerbs and paving will be required to integrate with proposed works and access into the Rowing Club storage area.

A number of improvements had been proposed to the Tow Path at this end of the site, including upgrading pavement and historic information related to the existing cobbles and rail tracks from the Brewery crane and remnants of the wharf in this location. Refer to Tow Path plans below.