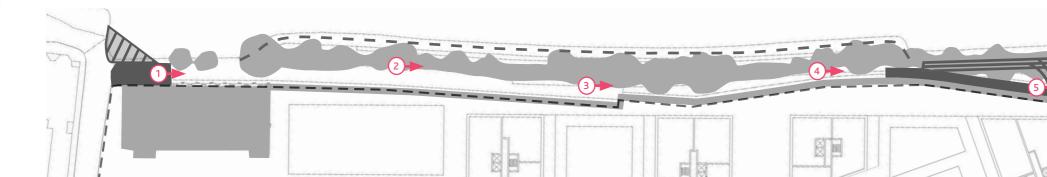

# **TOWPATH IMPROVEMENTS**

# EXISTING TOWPATH



#### P10736-00-001 STAG BREWERY LANDSCAPE DESIGN & ACCESS STATEMENT

# TOWPATH

# SITE PHOTOS



01













The existing riverwall has historical value and as part of heritage approach to the site, where feasible, sections of the existing riverwall are retained and integrated into the new flood protection wall for the site.

The Maltings building provides a landmark for the site and the locale, along with the public draw dock area and with upgrade works associated with the site development, will become focal points for people to relax and gather.



The site development provides multiple access routes to the river. Three stepped access points to the Towpath will be provided from the river terrace. Maltings Plaza will have grand steps and a graded access connecting the plaza to the Towpath.



116

Water sport club



The Towpath and adjacent river terrace present many opportuni