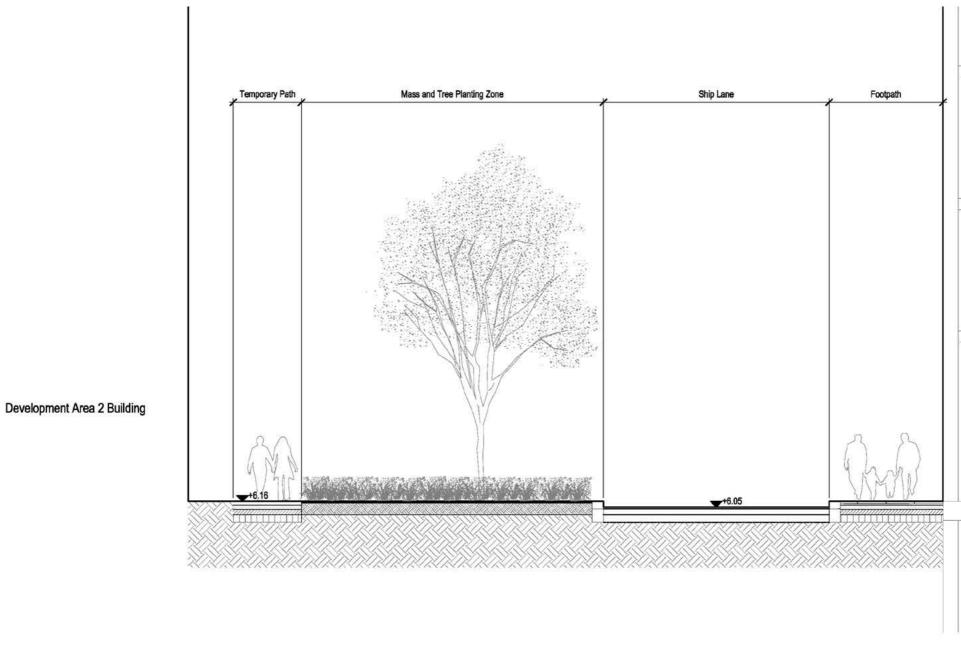

R:\P10736-00-001 Stag Brewery Planning Application\Drawings\01 Design\CAD\Sections\P10736-00-001-208 Ship Lane Section 1.dwg

| Residential                                     |                         |                                                                                                 |
|-------------------------------------------------|-------------------------|-------------------------------------------------------------------------------------------------|
|                                                 |                         |                                                                                                 |
| Residential                                     |                         |                                                                                                 |
| Rootoniu                                        |                         |                                                                                                 |
|                                                 |                         |                                                                                                 |
|                                                 |                         |                                                                                                 |
|                                                 |                         |                                                                                                 |
|                                                 |                         |                                                                                                 |
|                                                 |                         |                                                                                                 |
|                                                 |                         |                                                                                                 |
|                                                 | 0 1 2.5                 | 5m                                                                                              |
| ,                                               | -                       |                                                                                                 |
| Drawing number<br>P10736-00-001-208<br>Revision |                         | Client<br>DARTMOUTH CAPITAL                                                                     |
| D03<br>drawing status                           | Alameda House, 90       | DAR IMOUTH CAPITAL<br>100 Sydney Street, London SW3 6NJ<br>P: 0207 629 0239<br>F: xxxxx xxx xxx |
| ESIGN<br>Date Scale                             | GILLE                   |                                                                                                 |
| 03.11.17 1:100 @ A3<br>Drawn Checked            | UILLE                   | 1 St John's Square, London EC1M 4DH                                                             |
| CC RC                                           | P 0207 2532929 F 0207 2 | 533900 E design.london@gilespies.co.uk                                                          |