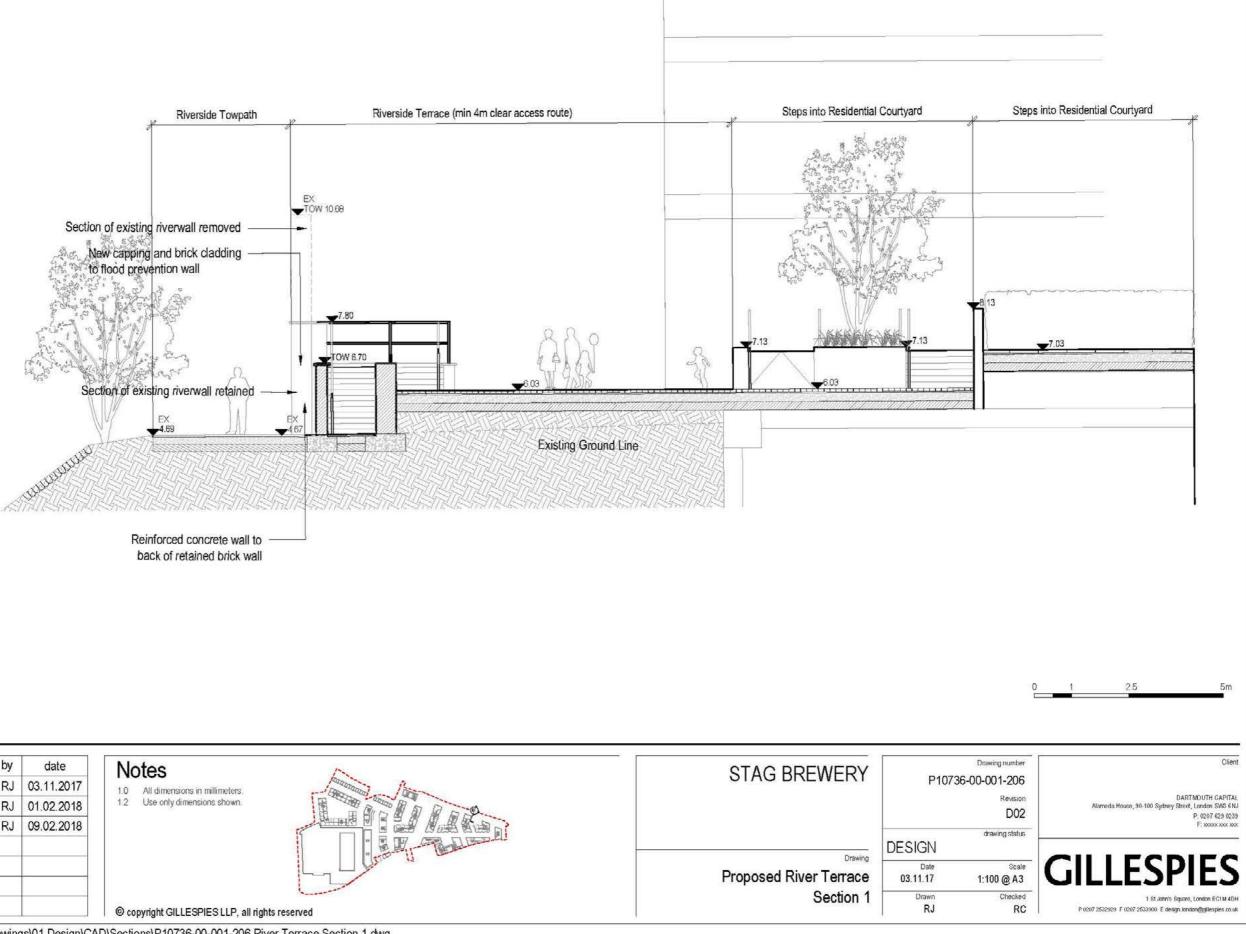

# **TOWPATH IMPROVEMENTS**

R:\P10736-00-001 Stag Brewery Planning Application\Drawings\01 Design\CAD\Sections\P10736-00-001-206 River Terrace Section 1.dwg

R:\P10736-00-001 Stag Brewery Planning Application\Drawings\01 Design\CAD\Sections\P10736-00-001-207 River Terrace Section 2.dwg