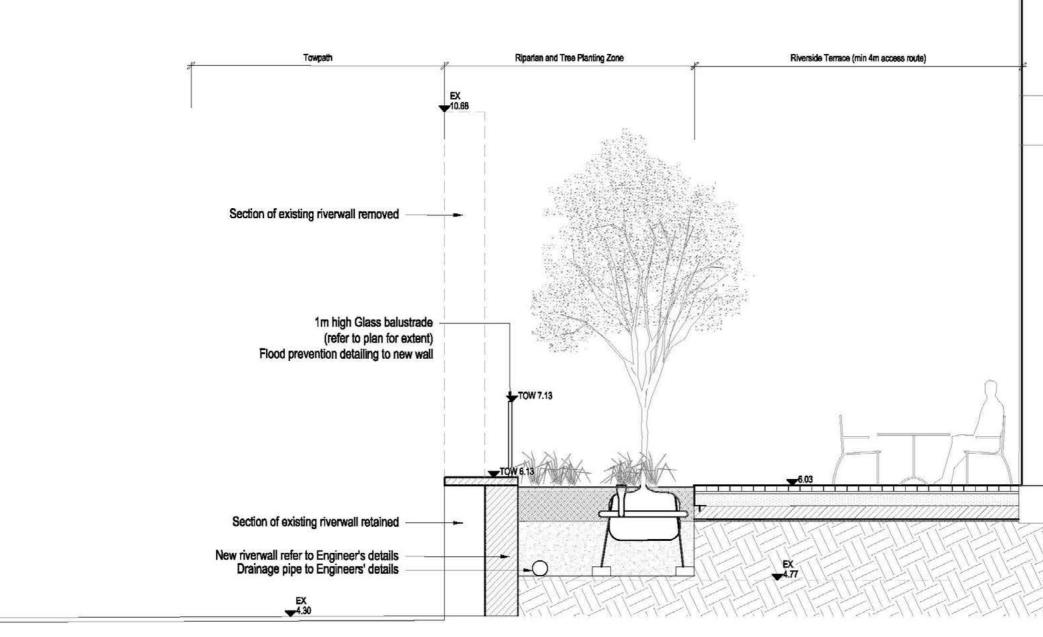

R:\P10736-00-001 Stag Brewery Planning Application\Drawings\01 Design\CAD\Sections\P10736-00-001-206 River Terrace Section 1.dwg

R:\P10736-00-001 Stag Brewery Planning Application\Drawings\01 Design\CAD\Sections\P10736-00-001-207 River Terrace Section 2.dwg

R:\P10736-00-001 Stag Brewery Planning Application\Drawings\01 Design\CAD\Sections\P10736-00-001-208 Ship Lane Section 1.dwg

| Residential                                     |                         |                                                                                                 |
|-------------------------------------------------|-------------------------|-------------------------------------------------------------------------------------------------|
|                                                 |                         |                                                                                                 |
| Residential                                     |                         |                                                                                                 |
| Rootoniu                                        |                         |                                                                                                 |
|                                                 |                         |                                                                                                 |
|                                                 |                         |                                                                                                 |
|                                                 |                         |                                                                                                 |
|                                                 |                         |                                                                                                 |
|                                                 |                         |                                                                                                 |
|                                                 |                         |                                                                                                 |
|                                                 | 0 1 2.5                 | 5m                                                                                              |
| ,                                               | -                       |                                                                                                 |
| Drawing number<br>P10736-00-001-208<br>Revision |                         | Client<br>DARTMOUTH CAPITAL                                                                     |
| D03<br>drawing status                           | Alameda House, 90       | DAR IMOUTH CAPITAL<br>100 Sydney Street, London SW3 6NJ<br>P: 0207 629 0239<br>F: xxxxx xxx xxx |
| ESIGN<br>Date Scale                             | GILLE                   |                                                                                                 |
| 03.11.17 1:100 @ A3<br>Drawn Checked            | UILLE                   | 1 St John's Square, London EC1M 4DH                                                             |
| CC RC                                           | P 0207 2532929 F 0207 2 | 533900 E design.london@gilespies.co.uk                                                          |