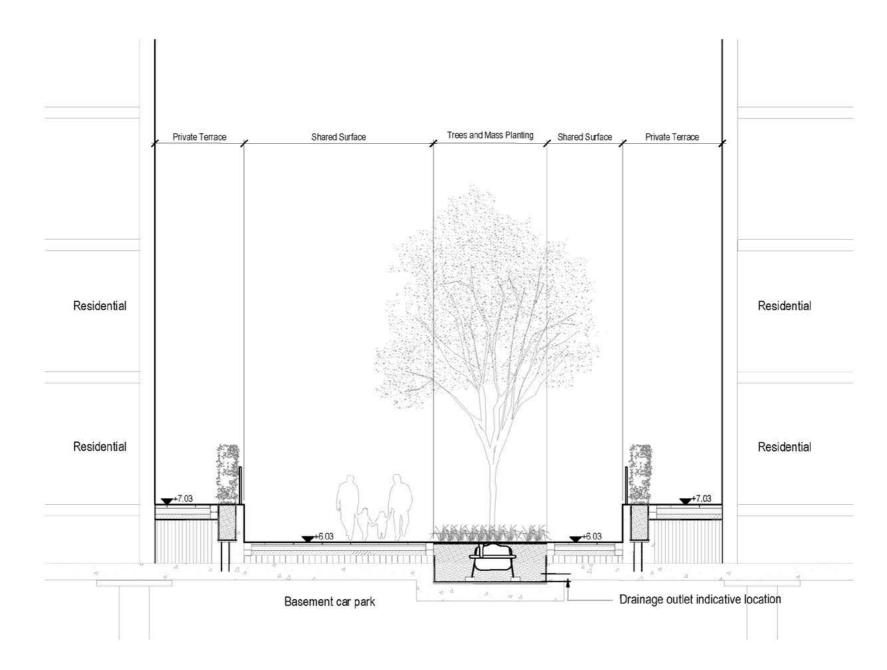

R:\P10736-00-001 Stag Brewery Planning Application\Drawings\01 Design\CAD\Sections\P10736-00-001-210 Lower Richmond Road Section.dwg

R:\P10736-00-001 Stag Brewery Planning Application\Drawings\01 Design\CAD\Sections\P10736-00-001-211 Phase 1 Typical Courtyard Section.dwg