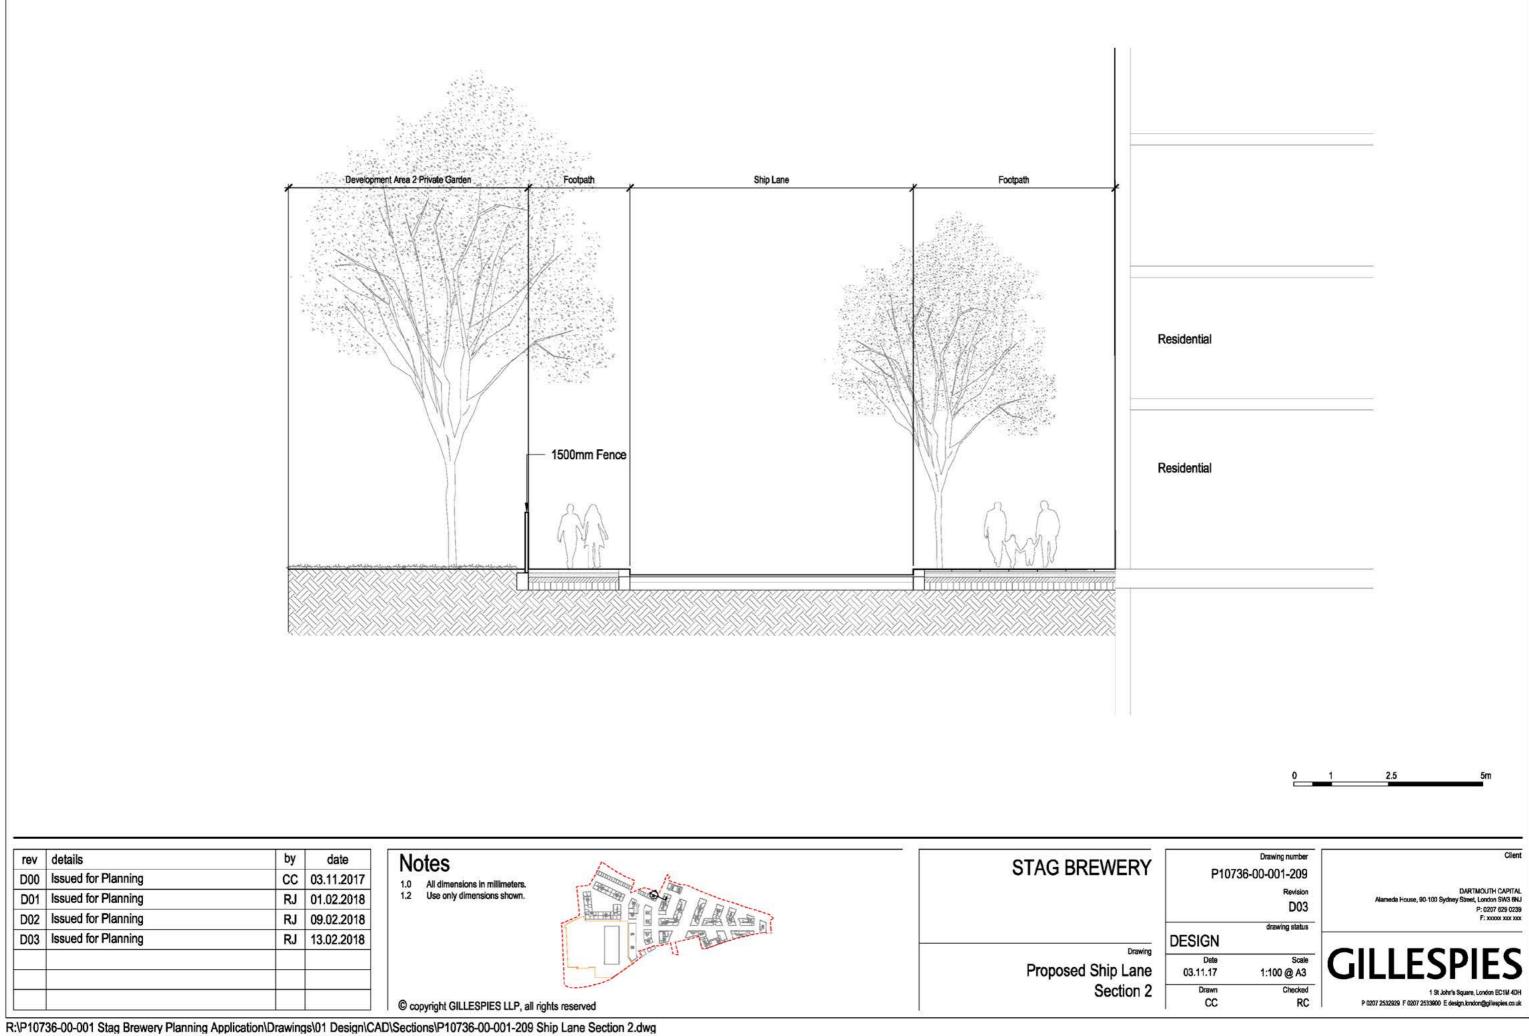

R:\P10736-00-001 Stag Brewery Planning Application\Drawings\01 Design\CAD\Sections\P10736-00-001-210 Lower Richmond Road Section.dwg

R:\P10736-00-001 Stag Brewery Planning Application\Drawings\01 Design\CAD\Sections\P10736-00-001-211 Phase 1 Typical Courtyard Section.dwg