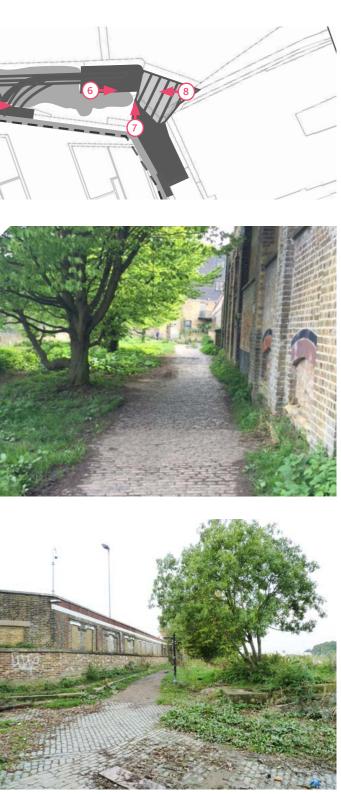

# **TOWPATH IMPROVEMENTS**

# EXISTING TOWPATH



#### P10736-00-001 STAG BREWERY LANDSCAPE DESIGN & ACCESS STATEMENT

# TOWPATH

# SITE PHOTOS



01













The existing riverwall has historical value and as part of heritage approach to the site, where feasible, sections of the existing riverwall are retained and integrated into the new flood protection wall for the site.

The Maltings building provides a landmark for the site and the locale, along with the public draw dock area and with upgrade works associated with the site development, will become focal points for people to relax and gather.



The site development provides multiple access routes to the river. Three stepped access points to the Towpath will be provided from the river terrace. Maltings Plaza will have grand steps and a graded access connecting the plaza to the Towpath.



116

Water sport club



The Towpath and adjacent river terrace present many opportunities for play on