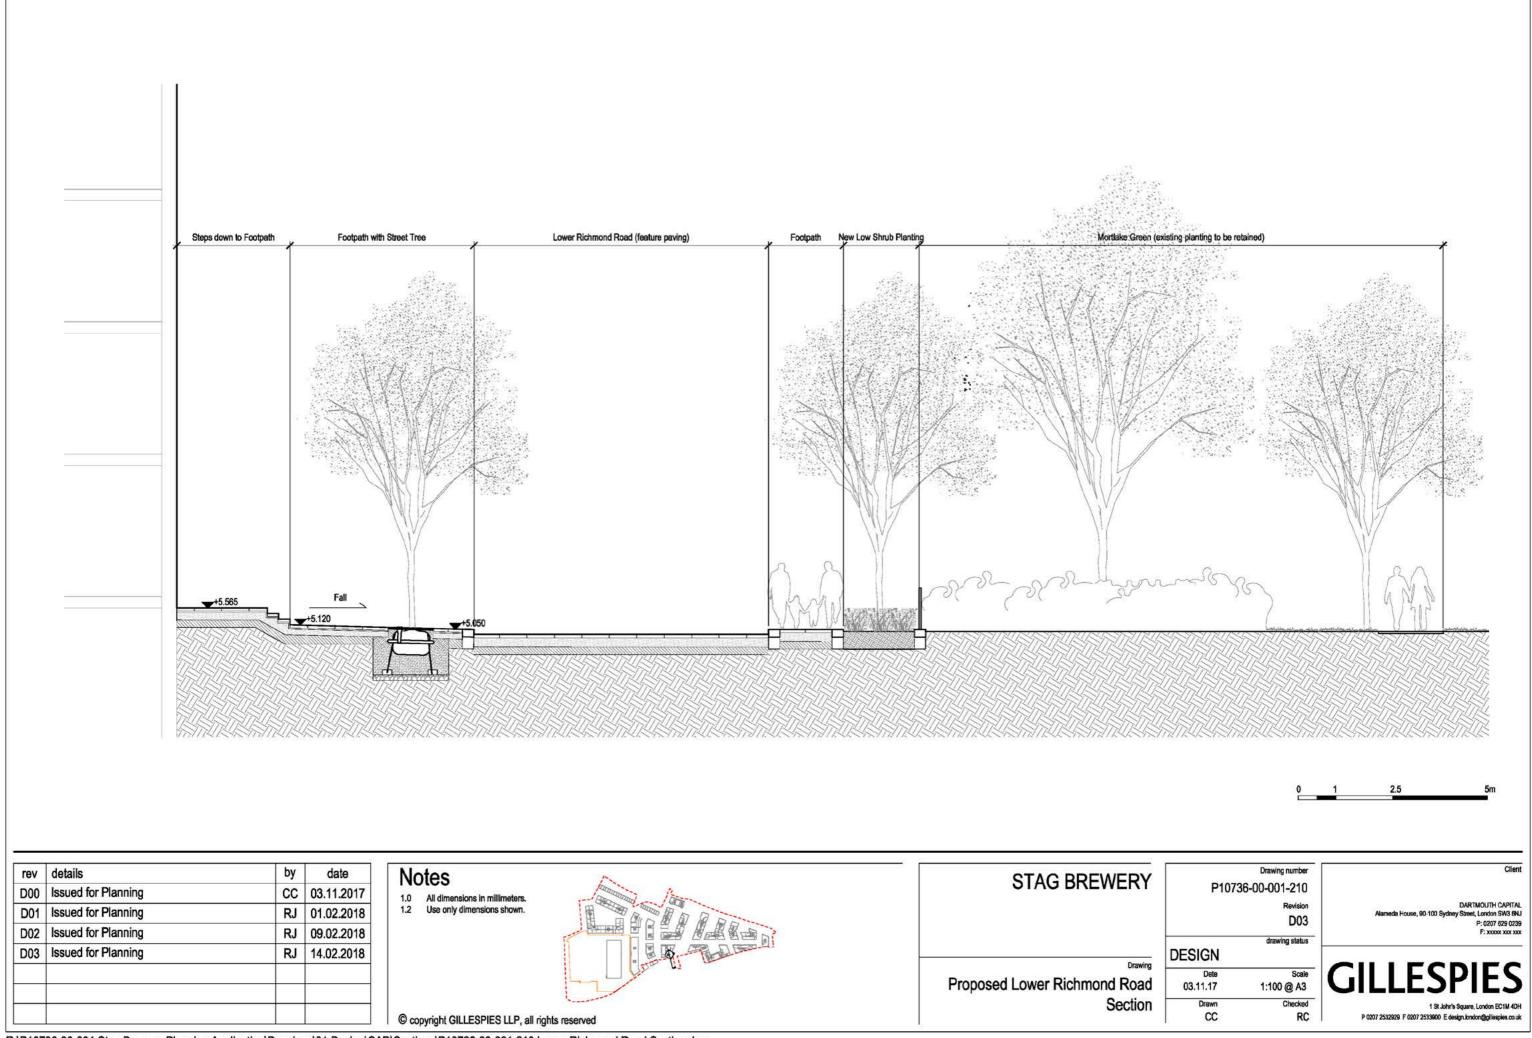

R:\P10736-00-001 Stag Brewery Planning Application\Drawings\01 Design\CAD\Sections\P10736-00-001-210 Lower Richmond Road Section.dwg

R:\P10736-00-001 Stag Brewery Planning Application\Drawings\01 Design\CAD\Sections\P10736-00-001-211 Phase 1 Typical Courtyard Section.dwg