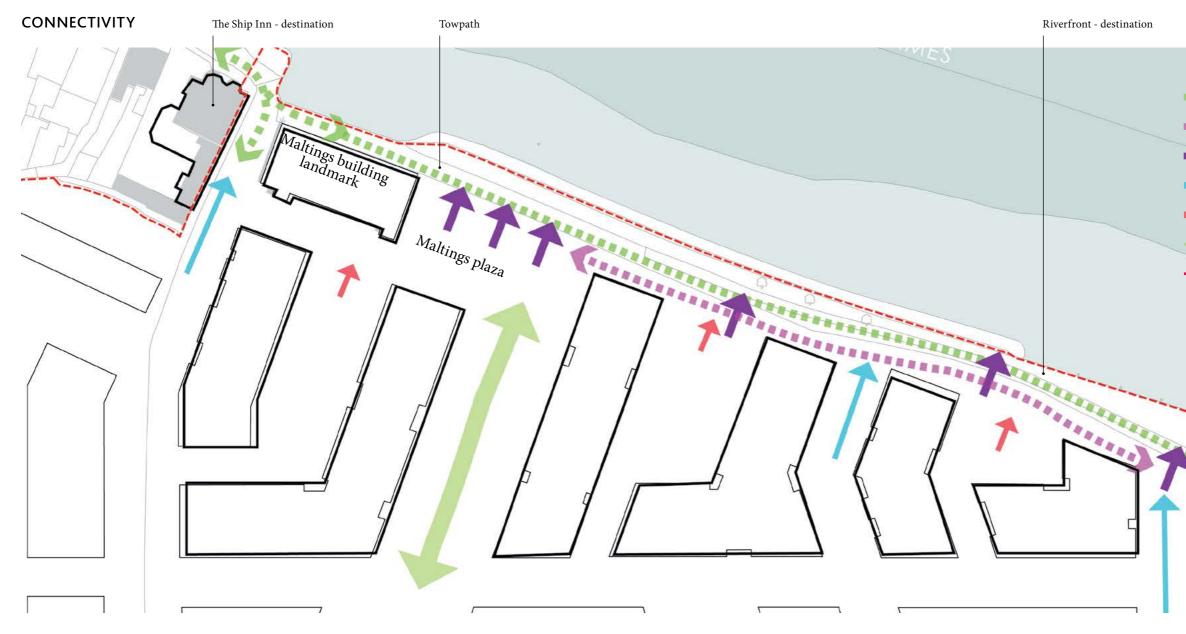

The site development provides multiple access routes to the river. Three stepped access points to the Towpath will be provided from the river terrace. Maltings Plaza will have grand steps and a graded access connecting the plaza to the Towpath.