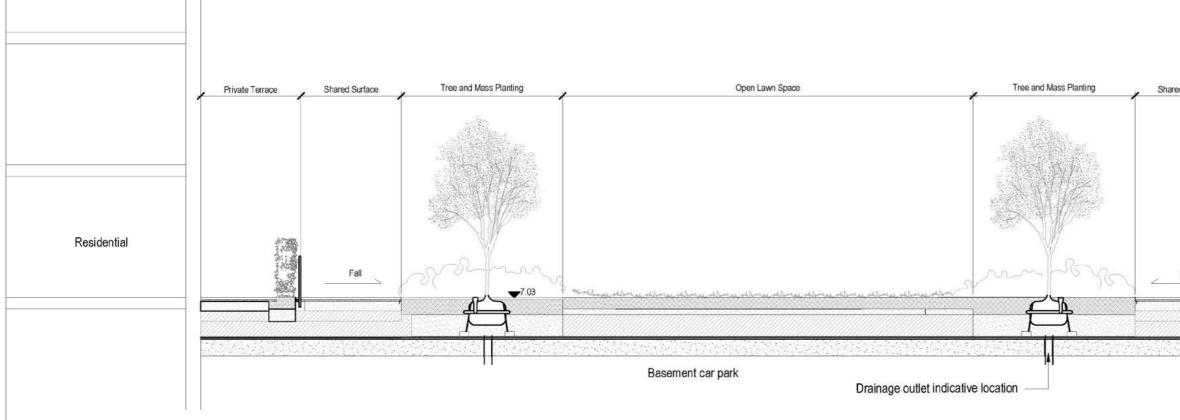

R:\P10736-00-001 Stag Brewery Planning Application\Drawings\01 Design\CAD\Sections\P10736-00-001-210 Lower Richmond Road Section.dwg

R:\P10736-00-001 Stag Brewery Planning Application\Drawings\01 Design\CAD\Sections\P10736-00-001-211 Phase 1 Typical Courtyard Section.dwg