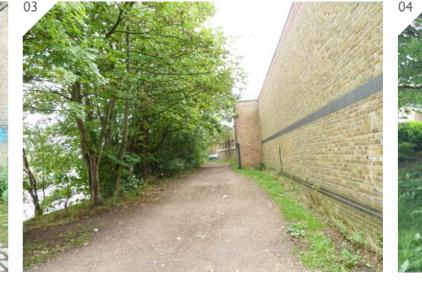

# SITE PHOTOS

01

The existing riverwall has historical value and as part of heritage approach to the site, where feasible, sections of the existing riverwall are retained and integrated into the new flood protection wall for the site.

With careful management of the vegetation on Towpath, existing regrowth will be improved and strengthened where appropriate, and strategic views of the river Thames will be opened up for more people to enjoy.