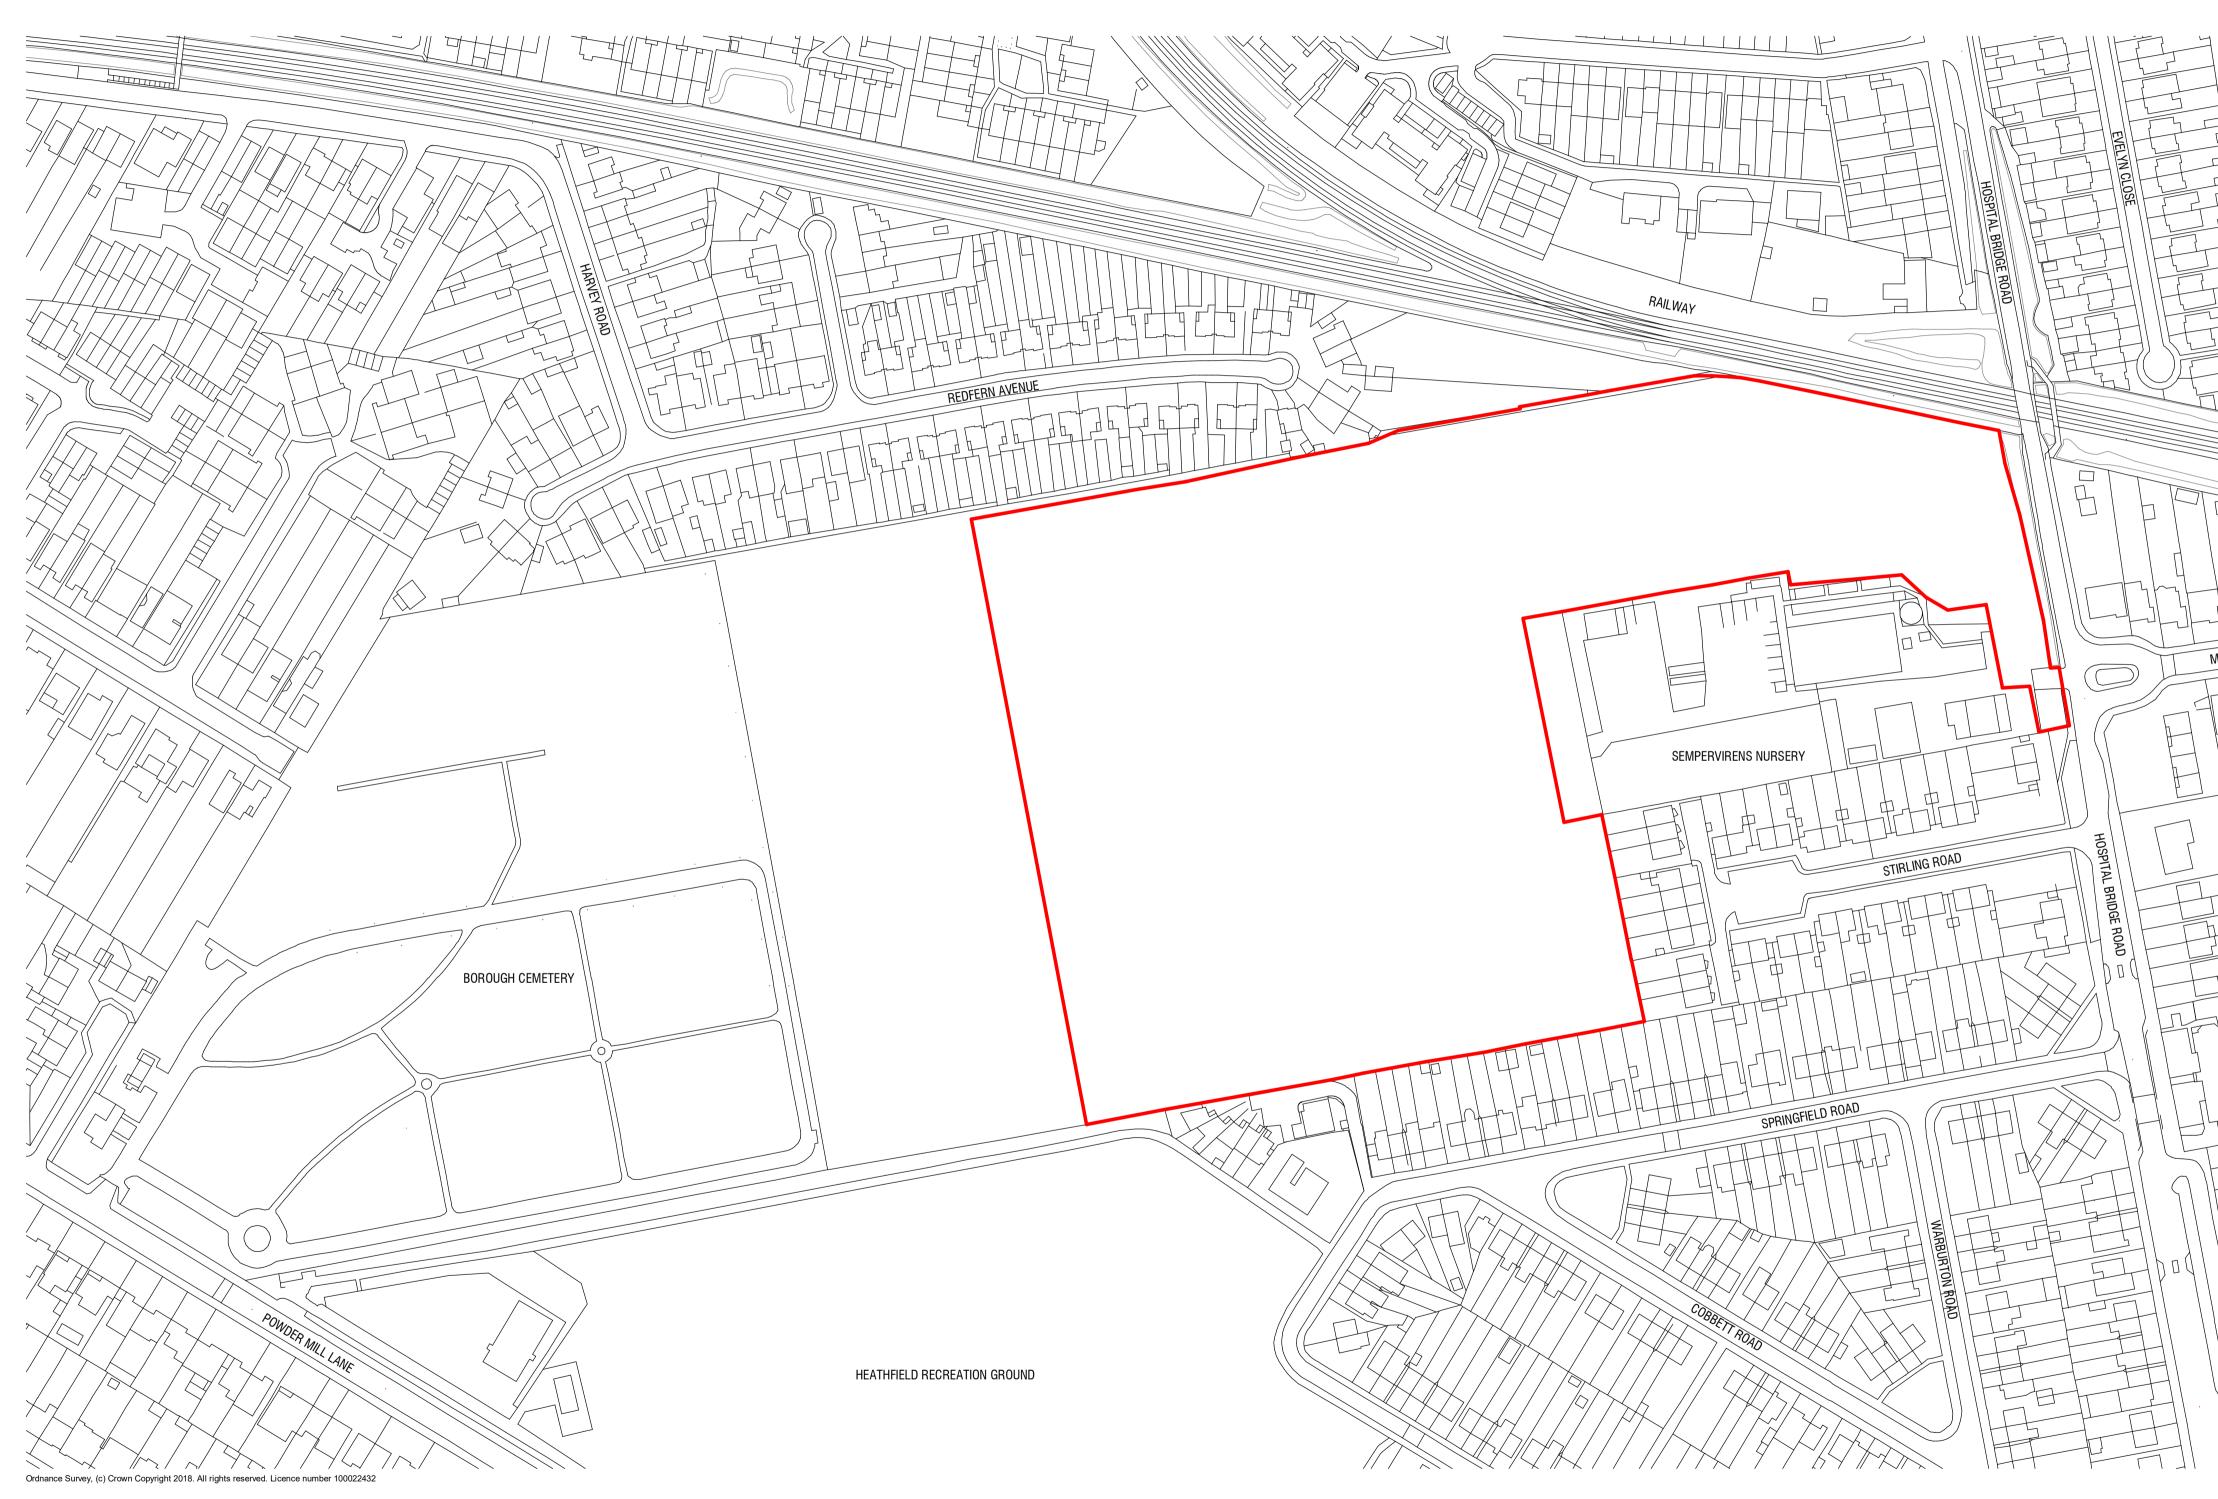

PL : PLANNING FS0316-STL-ZZ-XX-DR-A-0100

SCALE 1:1250 @A1

REVISION

P07

REVISED BY SH

CHECKED BY

PROJECT | ORIGINATOR | ZONE | LEVEL | TYPE | ROLE | NUMBER

DRAWING TITLE Site Location Plan

CB 25.11.19 Site location plan revised to coordinate with 2018 OS Map and existing

SH CB 26.06.19 Redline Boundary revised

Responsibility is not accepted for errors made by others in scaling from this drawing. All construction information should be taken from figured dimensions only. 