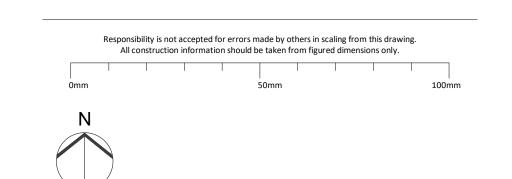

## FOR PLANNING

DRAWING TITLE

Site Location Plan

| SUITABILITY STATUS                                         | SCALE  |  |          |
|------------------------------------------------------------|--------|--|----------|
| PL:PLANNING                                                | 1:1250 |  | @ A1     |
| PROJECT   ORIGINATOR   ZONE   LEVEL   TYPE   ROLE   NUMBER |        |  | REVISION |
| FS0316-STL-ZZ-XX-DR-A-0100                                 |        |  | P08      |