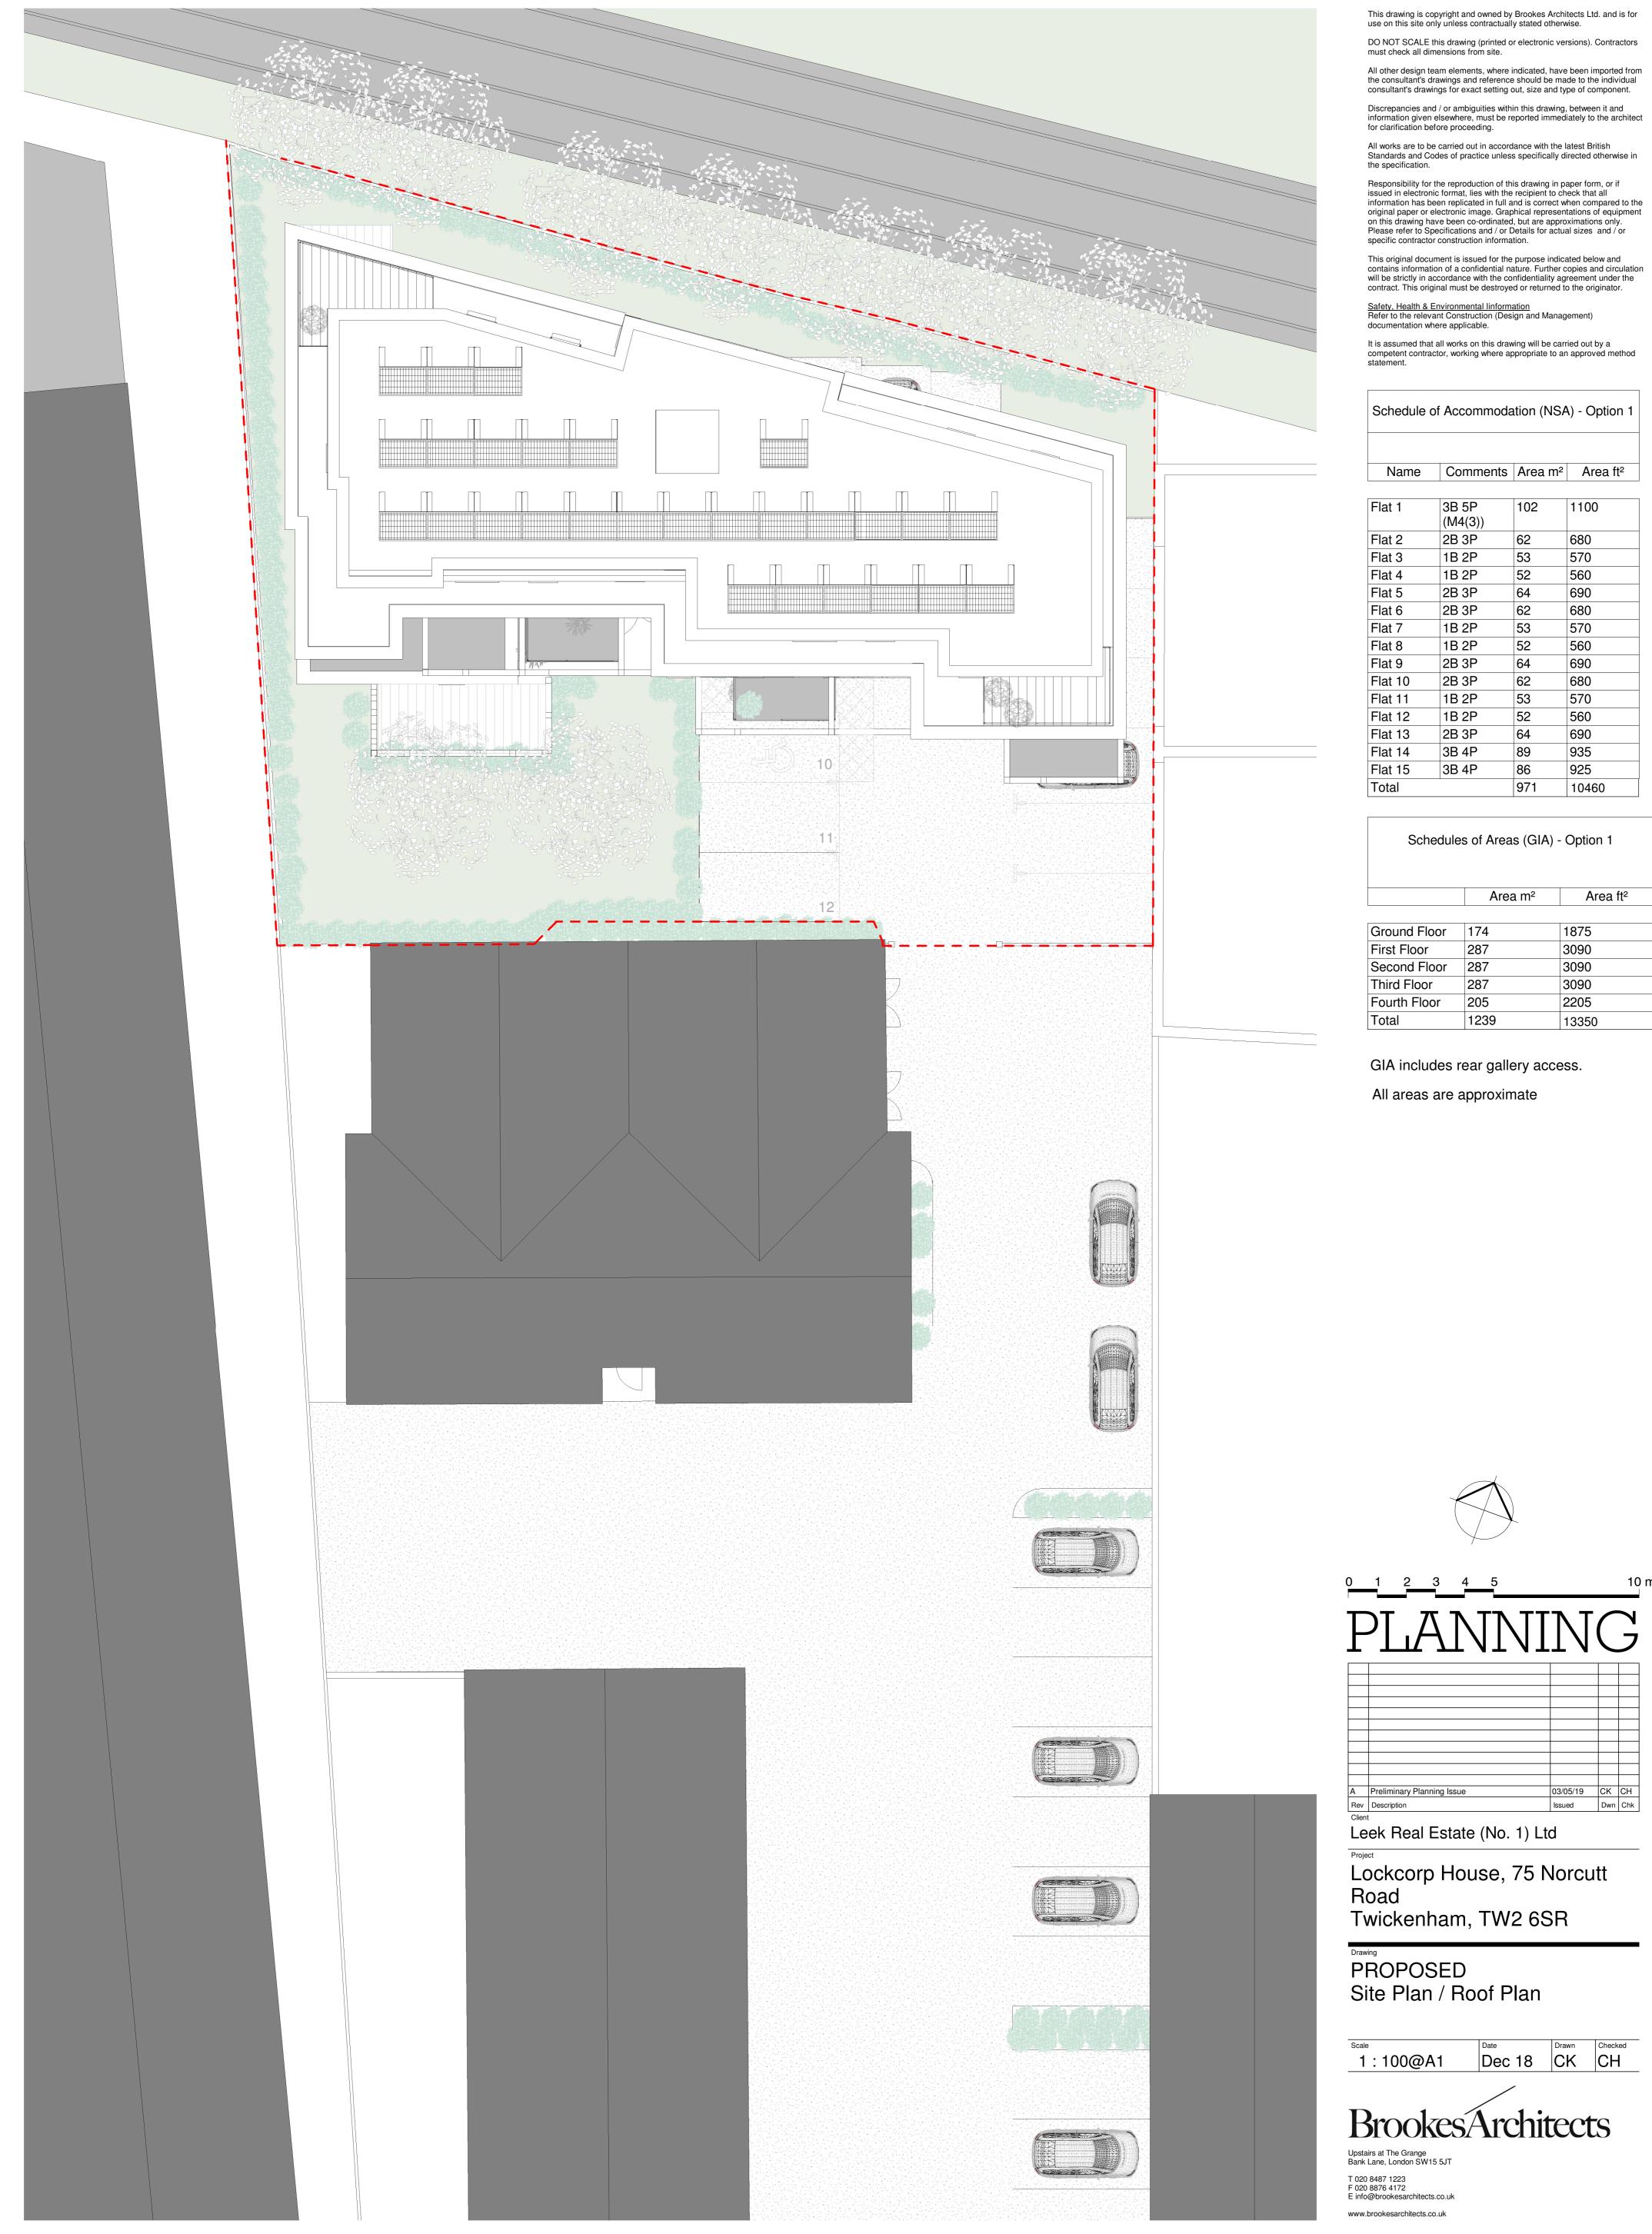

## Do not scale from this drawing

| Flat 1  | 3B 5P<br>(M4(3)) | 102 | 1100  |
|---------|------------------|-----|-------|
| Flat 2  | 2B 3P            | 62  | 680   |
| Flat 3  | 1B 2P            | 53  | 570   |
| Flat 4  | 1B 2P            | 52  | 560   |
| Flat 5  | 2B 3P            | 64  | 690   |
| Flat 6  | 2B 3P            | 62  | 680   |
| Flat 7  | 1B 2P            | 53  | 570   |
| Flat 8  | 1B 2P            | 52  | 560   |
| Flat 9  | 2B 3P            | 64  | 690   |
| Flat 10 | 2B 3P            | 62  | 680   |
| Flat 11 | 1B 2P            | 53  | 570   |
| Flat 12 | 1B 2P            | 52  | 560   |
| Flat 13 | 2B 3P            | 64  | 690   |
| Flat 14 | 3B 4P            | 89  | 935   |
| Flat 15 | 3B 4P            | 86  | 925   |
| Total   |                  | 971 | 10460 |

| Ground Floor | 174  | 1875  |
|--------------|------|-------|
| First Floor  | 287  | 3090  |
| Second Floor | 287  | 3090  |
| Third Floor  | 287  | 3090  |
| Fourth Floor | 205  | 2205  |
| Total        | 1239 | 13350 |

Option 1 - 00- Site 〔1〕 1:100