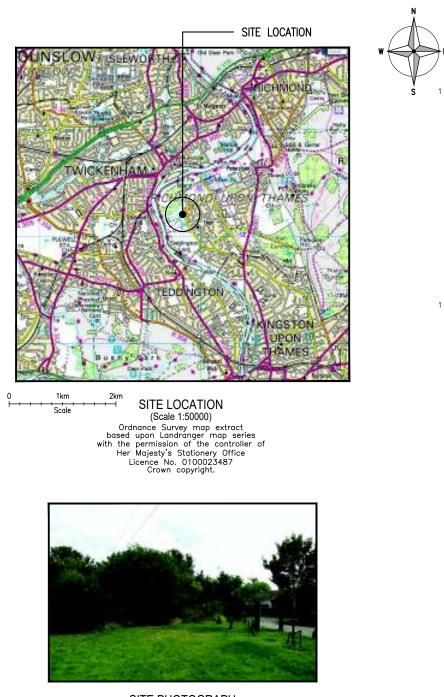

Head north-east on M3 Junction 1 continue onto A316. Take the A312/A305 exit towards Kingston/Twickenham/Heathrow Airport. At Apex Corner, take the 4th exit onto Hampton Rd E/A312. Continue to follow A312. At the roundabout, take the 1st exit onto Park Rd/A313. Continue to follow A313. Turn right onto Queen's Rd/B358. At the roundabout, take the 2nd exit onto Park Rd/A309. Continue to follow Park Rd. Continue onto Sandy Ln/B358. Continue to follow B358. Turn left onto Hampton Ct Rd/A308. At the roundabout, take the 3rd exit onto Horse Fair/A308. Continue to follow A308. Use the 2nd from the right lane to turn slightly right onto Wood St/A308. Continue to follow A308. Slight left onto Kingsgate Rd/A307. Slight left onto Richmond Rd/A307. Turn left onto Dukes Ave. Continue onto Riverside