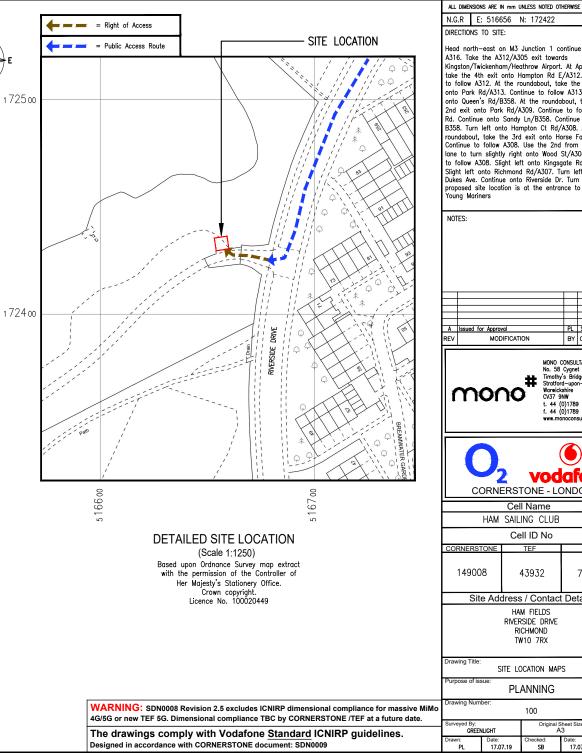

Head north-east on M3 Junction 1 continue onto A316. Take the A312/A305 exit towards Kingston/Twickenham/Heathrow Airport. At Apex Corner, take the 4th exit onto Hampton Rd E/A312. Continue to follow A312. At the roundabout, take the 1st exit onto Park Rd/A313. Continue to follow A313. Turn right onto Queen's Rd/B358. At the roundabout, take the 2nd exit onto Park Rd/A309. Continue to follow Park Rd. Continue onto Sandy Ln/B358. Continue to follow B358. Turn left onto Hampton Ct Rd/A308. At the roundabout, take the 3rd exit onto Horse Fair/A308. Continue to follow A308. Use the 2nd from the right lane to turn slightly right onto Wood St/A308. Continue to follow A308. Slight left onto Kingsgate Rd/A307. Slight left onto Richmond Rd/A307. Turn left onto Dukes Ave. Continue onto Riverside Dr. Turn left & the proposed site location is at the entrance to Thames A Issued for Approval PL SB 17.07.19 MODIFICATION BY CH DATE MONO CONSULTANTS LIMITED No. 58 Cygnet Court Timothy's Bridge Road # Stratford-upon-Avor Warwickshire CV37 9NW mono t. 44 (0)1789 206500 f. 44 (0)1789 206529 www.monoconsultants.con vodafone **CORNERSTONE - LONDON** Cell Name Opt HAM SAILING CLUB \_ Cell ID No TEF VF 43932 77168 Site Address / Contact Details HAM FIELDS RIVERSIDE DRIVE RICHMOND TW10 7RX