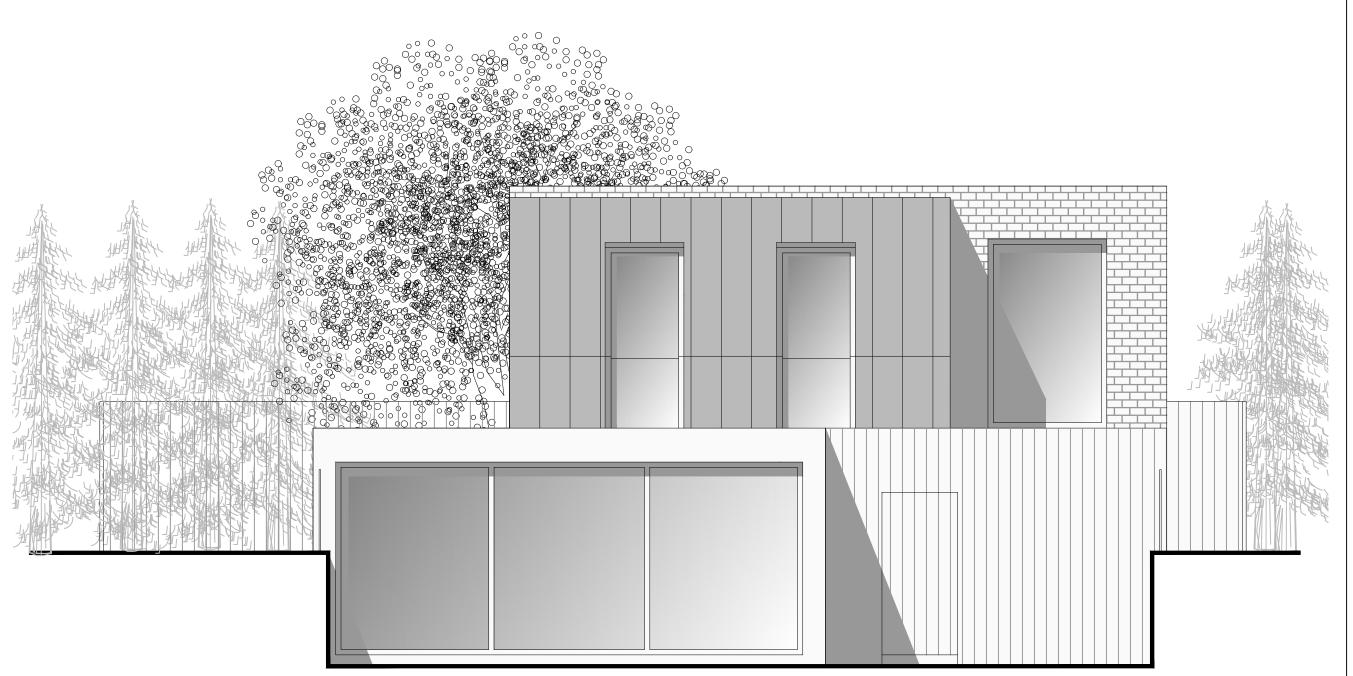

project 217 Kingston Road

217 Kingoton Roa

drawing
PROPOSED
FRONT ELEVATION

drawing no 240 2 PL(20) E01 C

drawn PG checked MW

scale @ A3 1:50 date 30.01.20

CREATE
DESIGN + ARCHITECTURE
Wiggleworth House.
69 Southwark Bridge Road London SE1 9HH
T:-44 (0)20 7020 7037