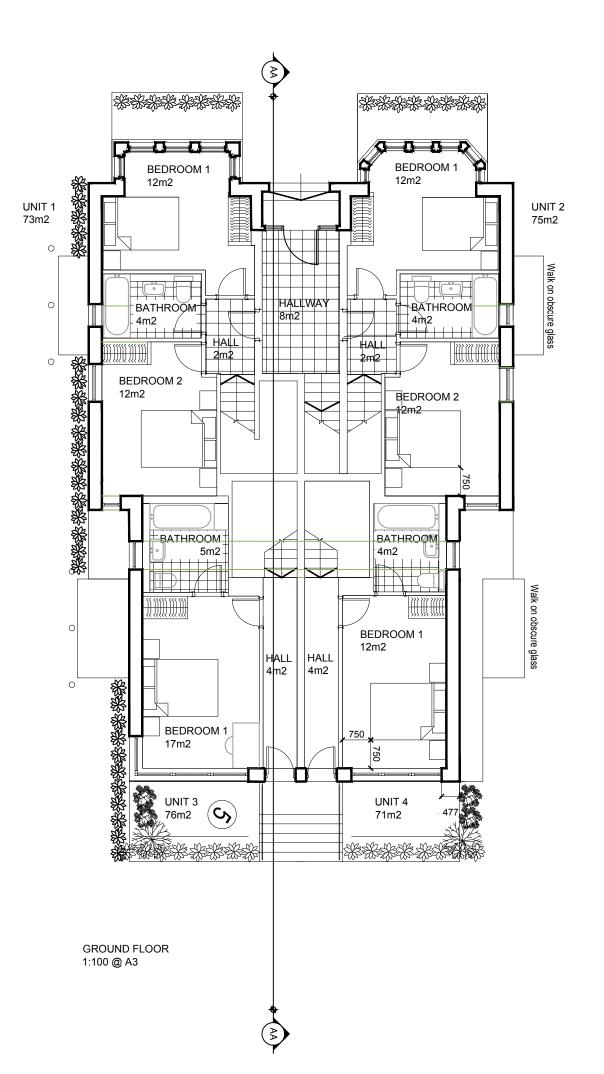

te rev revision/author/checker

client

Midco Holdings Ltd

project

217 Kingston Road

drawing

PLANNING APPLICATION PROPOSED GROUND FLOOR

| drawing no |                | rev     |      |        |  |  |
|------------|----------------|---------|------|--------|--|--|
| 195 PL(    | 195 PL(20) P00 |         |      |        |  |  |
| drawn      | PG             | checked | MW   |        |  |  |
| scale @ A3 | 1:100          | date    | 27.0 | 1.2017 |  |  |