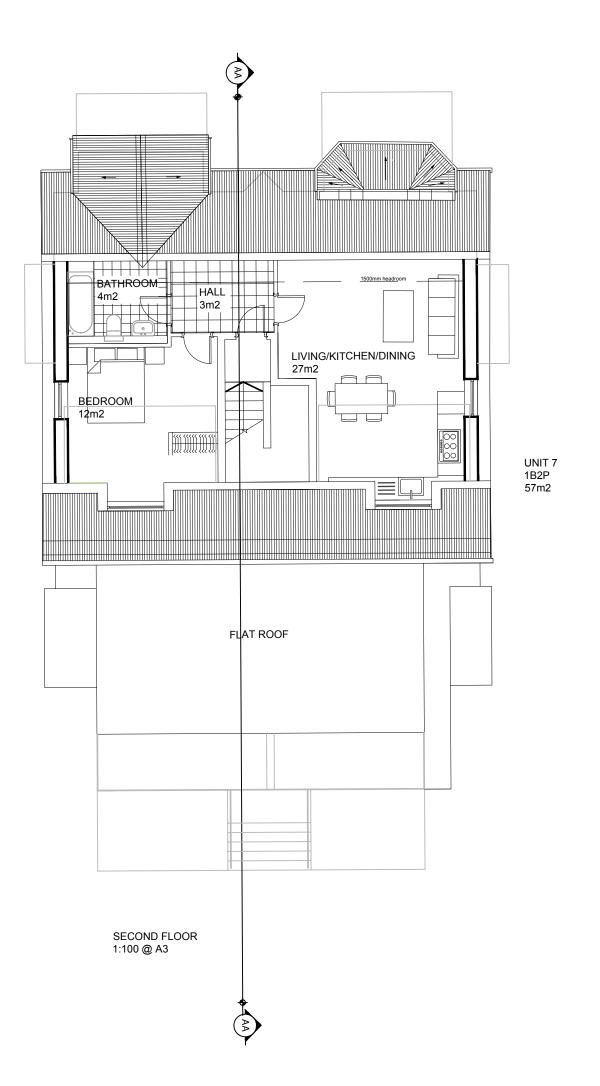

date rev revision/author/checker

Midco Holdings Ltd

217 Kingston Road

PLANNING APPLICATION PROPOSED SECOND FLOOR

|  | drawing no     |       |         |      | rev    |
|--|----------------|-------|---------|------|--------|
|  | 195 PL(20) P02 |       |         |      | Н      |
|  | drawn          | PG    | checked | MW   |        |
|  | scale @ A3     | 1:100 | date    | 27.0 | 1.2017 |