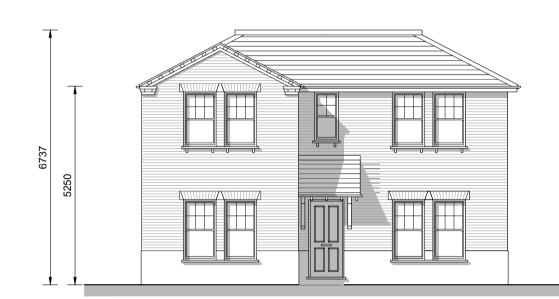

Front Elevation

**Rear Elevation** 

Side Elevation

Side Elevation

| BY STATUS:                                                                                                                                                                                                                       | CLIENT:         | r                | Mr. D Wells   |          | ROJECT: South Worple Way,<br>East Sheen |                              |  |
|----------------------------------------------------------------------------------------------------------------------------------------------------------------------------------------------------------------------------------|-----------------|------------------|---------------|----------|-----------------------------------------|------------------------------|--|
|                                                                                                                                                                                                                                  | SCALE:          | 1:100            | (A1 ORIGINAL) | DRAWING: | Floor Pl                                | ans and Elevations<br>Plot 1 |  |
|                                                                                                                                                                                                                                  | DRAWN:<br>DATE: | AL<br>02.10.2019 | 18150         | P210     |                                         | -                            |  |
| ry consents. All dimensions to be checked by user and any discrepancies, errors or omissions to be reported to the Architect before work commences. This drawing is to be read in conjunction with all other relevant materials. |                 |                  |               |          |                                         |                              |  |