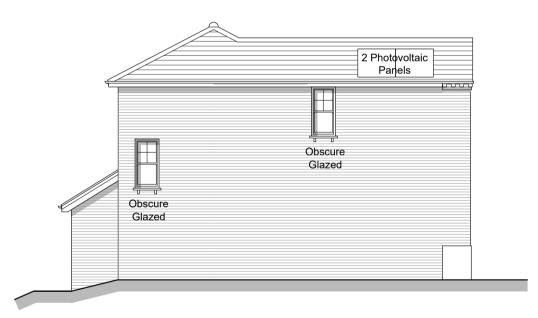

Front Elevation

**Rear Elevation** 

Side Elevation

Side Elevation

| BY STATUS:                                                                                                                                                                                                                       | CLIENT:         | r                | Mr. D Wells   |          | ROJECT: South Worple Way,<br>East Sheen |                              |  |
|----------------------------------------------------------------------------------------------------------------------------------------------------------------------------------------------------------------------------------|-----------------|------------------|---------------|----------|-----------------------------------------|------------------------------|--|
|                                                                                                                                                                                                                                  | SCALE:          | 1:100            | (A1 ORIGINAL) | DRAWING: | Floor Pl                                | ans and Elevations<br>Plot 1 |  |
|                                                                                                                                                                                                                                  | DRAWN:<br>DATE: | AL<br>02.10.2019 | 18150         | P210     |                                         | -                            |  |
| ry consents. All dimensions to be checked by user and any discrepancies, errors or omissions to be reported to the Architect before work commences. This drawing is to be read in conjunction with all other relevant materials. |                 |                  |               |          |                                         |                              |  |