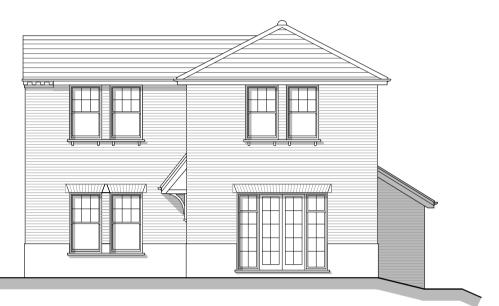

Front Elevation

**Rear Elevation** 

Side Elevation

Side Elevation

| BY STATUS:                                                                                                                                                                                                                       | CLIENT:         | r                | Mr. D Wells   |          | ROJECT: South Worple Way,<br>East Sheen |                              |  |
|----------------------------------------------------------------------------------------------------------------------------------------------------------------------------------------------------------------------------------|-----------------|------------------|---------------|----------|-----------------------------------------|------------------------------|--|
|                                                                                                                                                                                                                                  | SCALE:          | 1:100            | (A1 ORIGINAL) | DRAWING: | Floor Pl                                | ans and Elevations<br>Plot 1 |  |
|                                                                                                                                                                                                                                  | DRAWN:<br>DATE: | AL<br>02.10.2019 | 18150         | P210     |                                         | -                            |  |
| ry consents. All dimensions to be checked by user and any discrepancies, errors or omissions to be reported to the Architect before work commences. This drawing is to be read in conjunction with all other relevant materials. |                 |                  |               |          |                                         |                              |  |