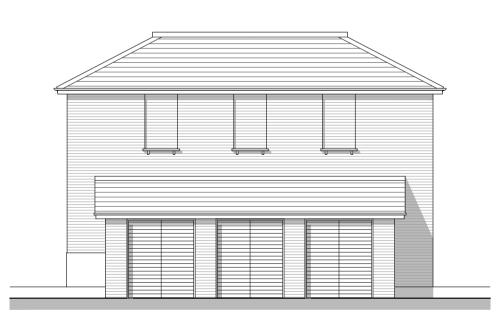

Front Elevation

**Rear Elevation** 

Side Elevation

Side Elevation

| BY STATUS:                                                                                                                                                                                                                       | CLIENT:         | r                | Mr. D Wells   |          | ROJECT: South Worple Way,<br>East Sheen |                              |  |
|----------------------------------------------------------------------------------------------------------------------------------------------------------------------------------------------------------------------------------|-----------------|------------------|---------------|----------|-----------------------------------------|------------------------------|--|
|                                                                                                                                                                                                                                  | SCALE:          | 1:100            | (A1 ORIGINAL) | DRAWING: | Floor Pl                                | ans and Elevations<br>Plot 1 |  |
|                                                                                                                                                                                                                                  | DRAWN:<br>DATE: | AL<br>02.10.2019 | 18150         | P210     |                                         | -                            |  |
| ry consents. All dimensions to be checked by user and any discrepancies, errors or omissions to be reported to the Architect before work commences. This drawing is to be read in conjunction with all other relevant materials. |                 |                  |               |          |                                         |                              |  |