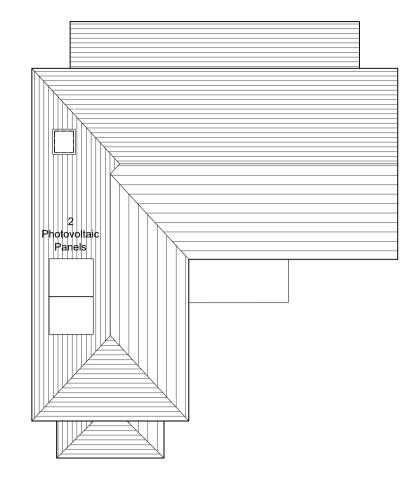

Roof Plan

First Floor Plan

Ground Floor Plan

| REV. DATE REVISIONS: | BY REV. DATE REVISIONS: | BY REV. DATE REVISIONS: BY STATUS: | CLIENT:            | Mr. D Wells       | PROJECT:        | South Worple Way,<br>East Sheen      |
|----------------------|-------------------------|------------------------------------|--------------------|-------------------|-----------------|--------------------------------------|
|                      |                         |                                    | SCALE:             | 1:100 (A1 ORIGINA | L) DRAWING:     | Floor Plans and Elevations<br>Plot 2 |
|                      |                         |                                    | DRAWN:<br>DATE: 02 | AL 18150          | P2 <sup>2</sup> | 1 -                                  |