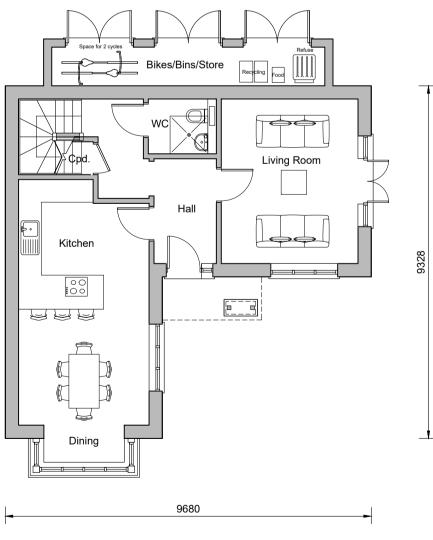

Roof Plan

First Floor Plan

Ground Floor Plan

| REV. DATE REVISIONS: | BY REV. DATE REVISIONS: | BY REV. DATE REVISIONS: BY STATUS: | CLIENT:            | Mr. D Wells       | PROJECT:        | South Worple Way,<br>East Sheen      |
|----------------------|-------------------------|------------------------------------|--------------------|-------------------|-----------------|--------------------------------------|
|                      |                         |                                    | SCALE:             | 1:100 (A1 ORIGINA | L) DRAWING:     | Floor Plans and Elevations<br>Plot 2 |
|                      |                         |                                    | DRAWN:<br>DATE: 02 | AL 18150          | P2 <sup>2</sup> | 1 -                                  |