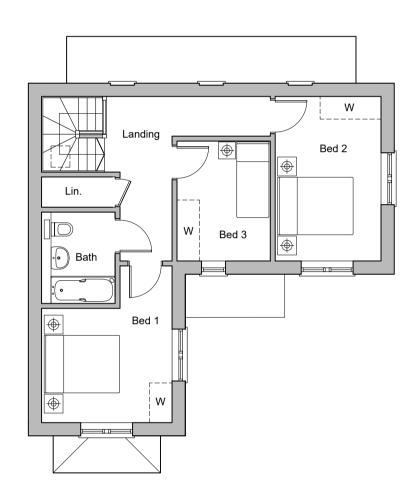

Roof Plan

First Floor Plan

Ground Floor Plan

| REV. DATE REVISIONS: | BY REV. DATE REVISIONS: | BY REV. DATE REVISIONS: BY STATUS: | CLIENT:            | Mr. D Wells       | PROJECT:        | South Worple Way,<br>East Sheen      |
|----------------------|-------------------------|------------------------------------|--------------------|-------------------|-----------------|--------------------------------------|
|                      |                         |                                    | SCALE:             | 1:100 (A1 ORIGINA | L) DRAWING:     | Floor Plans and Elevations<br>Plot 2 |
|                      |                         |                                    | DRAWN:<br>DATE: 02 | AL 18150          | P2 <sup>2</sup> | 1 -                                  |