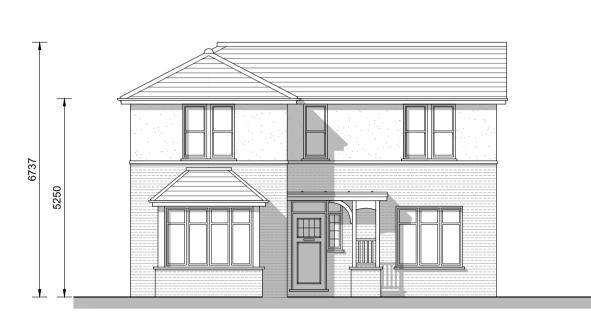

Roof Plan

First Floor Plan

Front Elevation

Side Elevation

Rear Elevation

Side Elevation

| REV. DATE REVISIONS: | REVISIONS: | BY | REV. DATE REVISIONS: | BY REV | V. DATE REVISIONS: | BY STATUS: | CLIENT:  SCALE: | Mr              | D Wells       | PROJECT:  DRAWING: | South Worple Way,<br>East Sheen  Floor Plans and Elevations Plot 3 |
|----------------------|------------|----|----------------------|--------|--------------------|------------|-----------------|-----------------|---------------|--------------------|--------------------------------------------------------------------|
|                      |            |    |                      |        |                    |            |                 | 1:100           | (A1 ORIGINAL) |                    |                                                                    |
|                      |            |    |                      |        |                    |            | DRAWN:          | AL<br>2.10.2018 | 18150         | P21                | 2                                                                  |