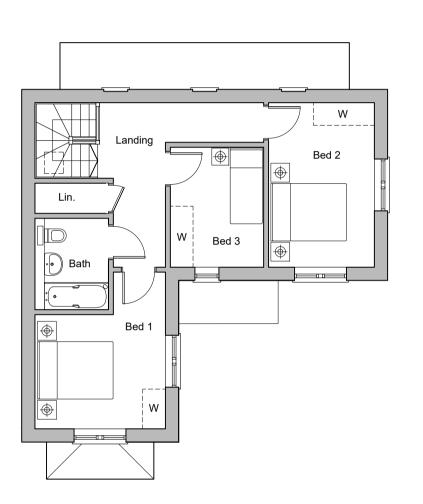

Roof Plan

First Floor Plan

Front Elevation

Side Elevation

Rear Elevation

Side Elevation

| REV. DATE REVISIONS: | REVISIONS: | BY | REV. DATE REVISIONS: | BY REV | V. DATE REVISIONS: | BY STATUS: | CLIENT:  SCALE: | Mr              | D Wells       | PROJECT:  DRAWING: | South Worple Way,<br>East Sheen  Floor Plans and Elevations Plot 3 |
|----------------------|------------|----|----------------------|--------|--------------------|------------|-----------------|-----------------|---------------|--------------------|--------------------------------------------------------------------|
|                      |            |    |                      |        |                    |            |                 | 1:100           | (A1 ORIGINAL) |                    |                                                                    |
|                      |            |    |                      |        |                    |            | DRAWN:          | AL<br>2.10.2018 | 18150         | P21                | 2                                                                  |