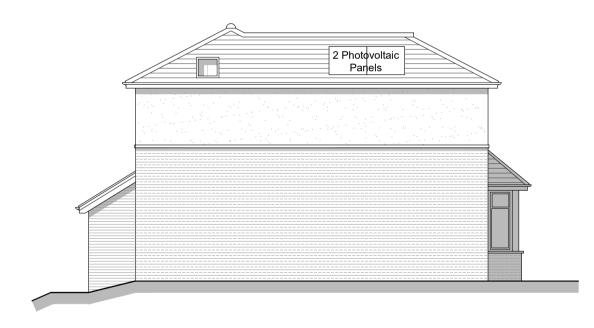

Roof Plan

First Floor Plan

Front Elevation

Side Elevation

Rear Elevation

Side Elevation

| REV. DATE REVISIONS: | REVISIONS: | BY | REV. DATE REVISIONS: | BY REV | V. DATE REVISIONS: | BY STATUS: | CLIENT:  SCALE: | Mr              | D Wells       | PROJECT:  DRAWING: | South Worple Way,<br>East Sheen  Floor Plans and Elevations Plot 3 |
|----------------------|------------|----|----------------------|--------|--------------------|------------|-----------------|-----------------|---------------|--------------------|--------------------------------------------------------------------|
|                      |            |    |                      |        |                    |            |                 | 1:100           | (A1 ORIGINAL) |                    |                                                                    |
|                      |            |    |                      |        |                    |            | DRAWN:          | AL<br>2.10.2018 | 18150         | P21                | 2                                                                  |