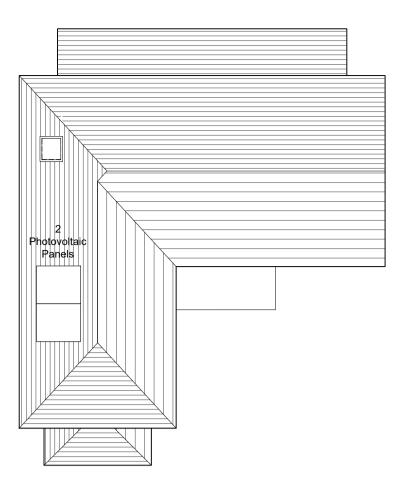

Roof Plan

First Floor Plan

Front Elevation

Side Elevation

Rear Elevation

Side Elevation

| REV. DATE REVISIONS: | REVISIONS: | BY | REV. DATE REVISIONS: | BY REV | V. DATE REVISIONS: | BY STATUS: | CLIENT:  SCALE: | Mr              | D Wells       | PROJECT:  DRAWING: | South Worple Way,<br>East Sheen  Floor Plans and Elevations Plot 3 |
|----------------------|------------|----|----------------------|--------|--------------------|------------|-----------------|-----------------|---------------|--------------------|--------------------------------------------------------------------|
|                      |            |    |                      |        |                    |            |                 | 1:100           | (A1 ORIGINAL) |                    |                                                                    |
|                      |            |    |                      |        |                    |            | DRAWN:          | AL<br>2.10.2018 | 18150         | P21                | 2                                                                  |