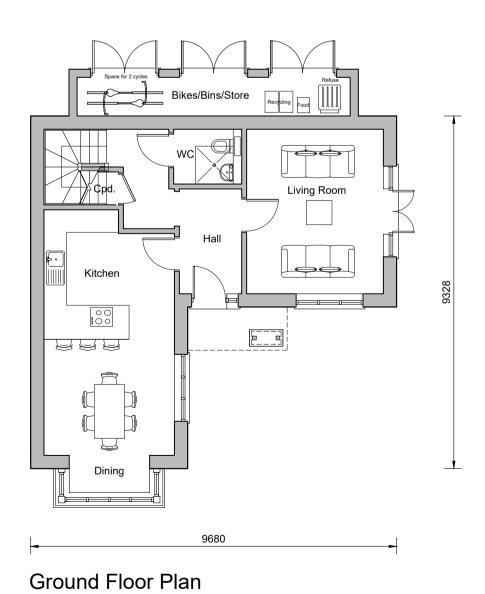

Roof Plan

First Floor Plan

Front Elevation

Side Elevation

Rear Elevation

Side Elevation

| REV. DATE REVISIONS: | REVISIONS: | BY | REV. DATE REVISIONS: | BY REV | V. DATE REVISIONS: | BY STATUS: | CLIENT:  SCALE: | Mr              | D Wells       | PROJECT:  DRAWING: | South Worple Way,<br>East Sheen  Floor Plans and Elevations Plot 3 |
|----------------------|------------|----|----------------------|--------|--------------------|------------|-----------------|-----------------|---------------|--------------------|--------------------------------------------------------------------|
|                      |            |    |                      |        |                    |            |                 | 1:100           | (A1 ORIGINAL) |                    |                                                                    |
|                      |            |    |                      |        |                    |            | DRAWN:          | AL<br>2.10.2018 | 18150         | P21                | 2                                                                  |