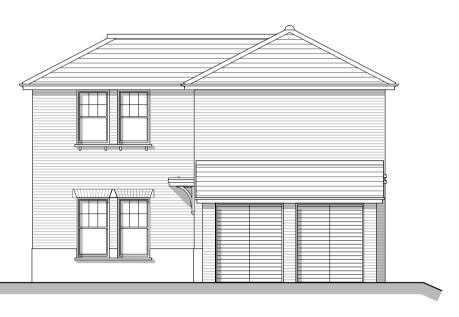

Front Elevation

\_\_\_\_\_

**Rear Elevation** 

Side Elevation

| Y   | STATUS:                                                                                                                                                                                                                    | CLIENT: Mr. D Wells |                  | ) Wells       | PROJECT: | South Worple Way,<br>East Sheen |                              |   |
|-----|----------------------------------------------------------------------------------------------------------------------------------------------------------------------------------------------------------------------------|---------------------|------------------|---------------|----------|---------------------------------|------------------------------|---|
|     |                                                                                                                                                                                                                            | SCALE:              | 1:100            | (A1 ORIGINAL) | DRAWING: | Floor Pla                       | ans and Elevations<br>Plot 5 |   |
|     |                                                                                                                                                                                                                            | DRAWN:<br>DATE:     | AL<br>02.10.2018 | 18150         | P214     |                                 | -                            | d |
| con | sents. All dimensions to be checked by user and any discrepancies, errors or omissions to be reported to the Architect before work commences. This drawing is to be read in conjunction with all other relevant materials. |                     |                  |               |          |                                 |                              |   |