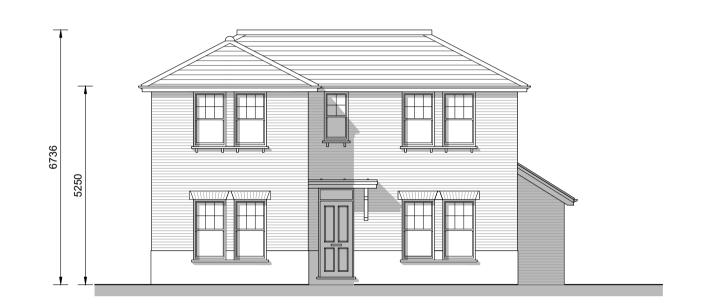

Front Elevation

\_\_\_\_\_

**Rear Elevation** 

Side Elevation

| Y   | STATUS:                                                                                                                                                                                                                    | CLIENT: Mr. D Wells |                  | ) Wells       | PROJECT: | South Worple Way,<br>East Sheen |                              |   |
|-----|----------------------------------------------------------------------------------------------------------------------------------------------------------------------------------------------------------------------------|---------------------|------------------|---------------|----------|---------------------------------|------------------------------|---|
|     |                                                                                                                                                                                                                            | SCALE:              | 1:100            | (A1 ORIGINAL) | DRAWING: | Floor Pla                       | ans and Elevations<br>Plot 5 |   |
|     |                                                                                                                                                                                                                            | DRAWN:<br>DATE:     | AL<br>02.10.2018 | 18150         | P214     |                                 | -                            | d |
| con | sents. All dimensions to be checked by user and any discrepancies, errors or omissions to be reported to the Architect before work commences. This drawing is to be read in conjunction with all other relevant materials. |                     |                  |               |          |                                 |                              |   |