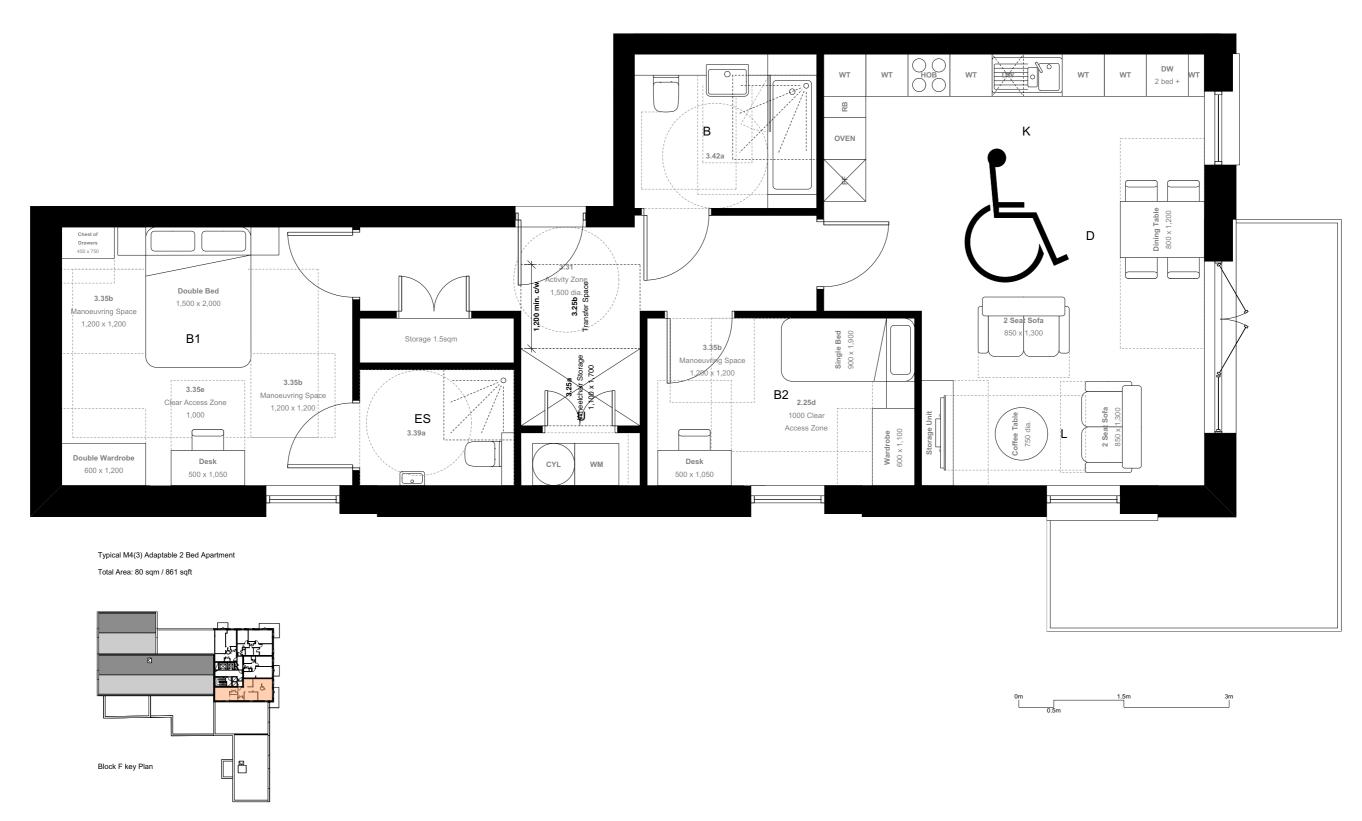

## Part M(4) 3 Adaptable - 2 Bedroom apartment (fourth floor)

Occurs within Building F