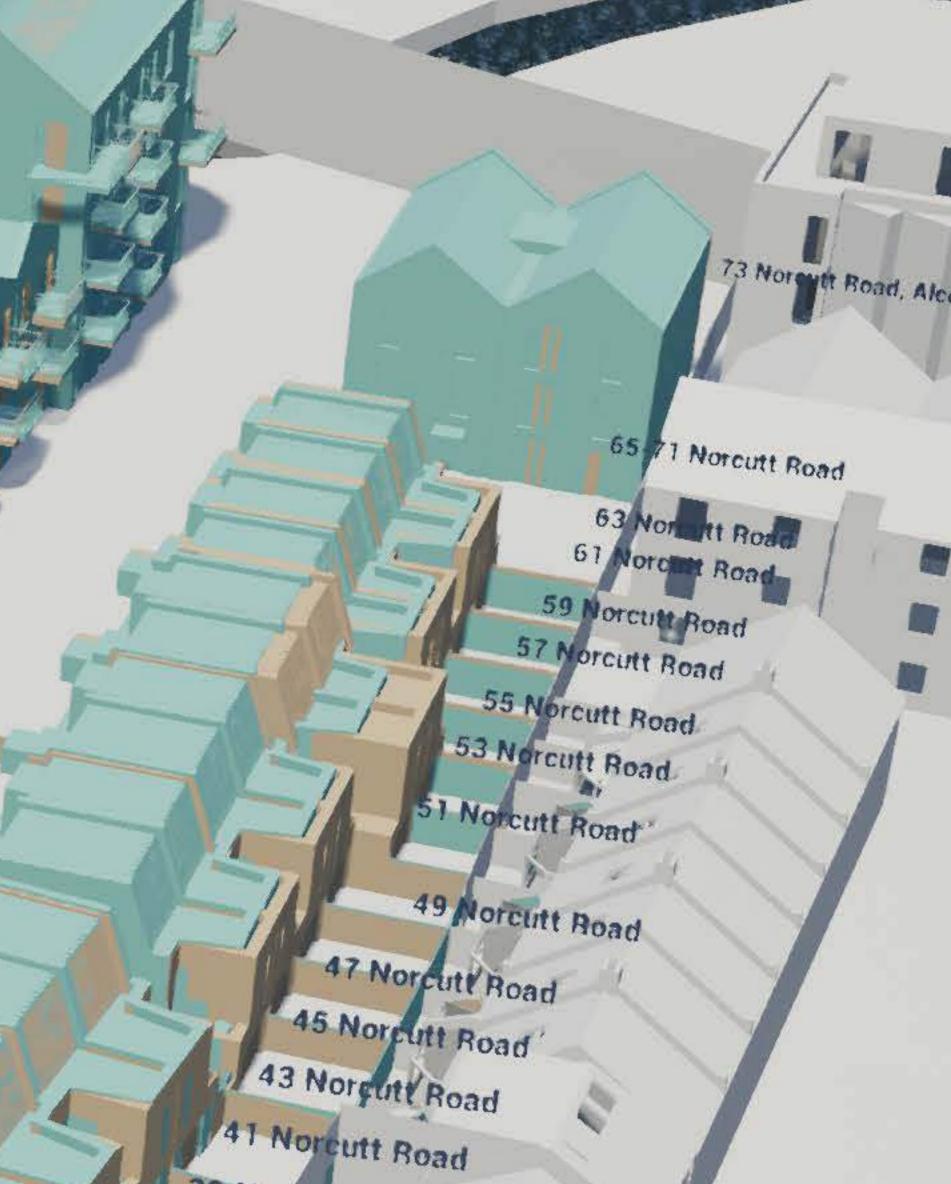

## Appendix 1: Site Plan & 3D Drawings

| Sources: Point2Surveyors<br>Scan Data (received 28/08/18)<br>Greggs Twickenham_UpdateAug2018_Recap.rcp    | Key: Existing Buildings<br>Proposed Scheme |            | Project: Greggs, Twi   | ckenham            |                 | Title: 3D View<br>Proposed Scheme received | 10/10/19 |
|-----------------------------------------------------------------------------------------------------------|--------------------------------------------|------------|------------------------|--------------------|-----------------|--------------------------------------------|----------|
| Site Photos (received 17/08/18)<br>Surrounding Elevs/IMG_1144-1912.jpg                                    |                                            |            |                        |                    |                 |                                            |          |
| Proposed Scheme (received 04/02/19)<br>A2871 Greggs - North.dwg<br>A2871 Greggs - South.dwg               | All Heights in mm AOD                      |            |                        |                    |                 |                                            |          |
| Proposed Scheme (received 10/10/19)<br>A2871 3D Model.max<br>P1886_17[AA Mark up].pdf (received 16/10/19) | Scheme Confirmed:<br>-                     | Date:<br>- | Drawn By:<br>JG/BZW/FV | Scale:<br>NTS @ A3 | Date:<br>Oct 19 | Dwg No:<br><b>P1886/17</b>                 |          |

EDWINROAD CRANE ROAD 19400 • 19900 13935 11600 NORCUTT ROAD 19200 ▼ 62 29585 00 21790 19210 13250 

| Sources: Point2Surveyors<br>Scan Data (received 28/08/18)<br>Greggs Twickenham_UpdateAug2018_Recap.rcp    | Key: Existing Buildings<br>Proposed Scheme |            | Project: Greggs, Twi   | ckenham            |                 | Title: 3D View<br>Proposed Scheme received 1 | 0/10/19 |
|-----------------------------------------------------------------------------------------------------------|--------------------------------------------|------------|------------------------|--------------------|-----------------|----------------------------------------------|---------|
| Site Photos (received 17/08/18)<br>Surrounding Elevs/IMG_1144-1912.jpg                                    |                                            |            |                        |                    |                 |                                              |         |
| Proposed Scheme (received 04/02/19)<br>A2871 Greggs - North.dwg<br>A2871 Greggs - South.dwg               | All Heights in mm AOD                      |            |                        |                    |                 |                                              |         |
| Proposed Scheme (received 10/10/19)<br>A2871 3D Model.max<br>P1886_17[AA Mark up].pdf (received 16/10/19) | Scheme Confirmed:<br>-                     | Date:<br>- | Drawn By:<br>JG/BZW/FV | Scale:<br>NTS @ A3 | Date:<br>Oct 19 | Dwg No:<br><b>P1886/18</b>                   |         |