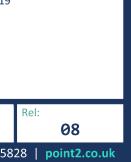

| Sources: Point2Surveyors<br>Scan Data (received 28/08/18)<br>Greggs Twickenham_UpdateAug2018_Recap.rcp    | Key: Existing Buildings<br>Proposed Scheme |            | Project: Greggs, Twi   | ckenham            |                 | Title: 3D View<br>Proposed Scheme received | 10/10/19 |
|-----------------------------------------------------------------------------------------------------------|--------------------------------------------|------------|------------------------|--------------------|-----------------|--------------------------------------------|----------|
| Site Photos (received 17/08/18)<br>Surrounding Elevs/IMG_1144-1912.jpg                                    |                                            |            |                        |                    |                 |                                            |          |
| Proposed Scheme (received 04/02/19)<br>A2871 Greggs - North.dwg<br>A2871 Greggs - South.dwg               | All Heights in mm AOD                      |            |                        |                    |                 |                                            |          |
| Proposed Scheme (received 10/10/19)<br>A2871 3D Model.max<br>P1886_17[AA Mark up].pdf (received 16/10/19) | Scheme Confirmed:<br>-                     | Date:<br>- | Drawn By:<br>JG/BZW/FV | Scale:<br>NTS @ A3 | Date:<br>Oct 19 | Dwg No:<br><b>P1886/17</b>                 |          |