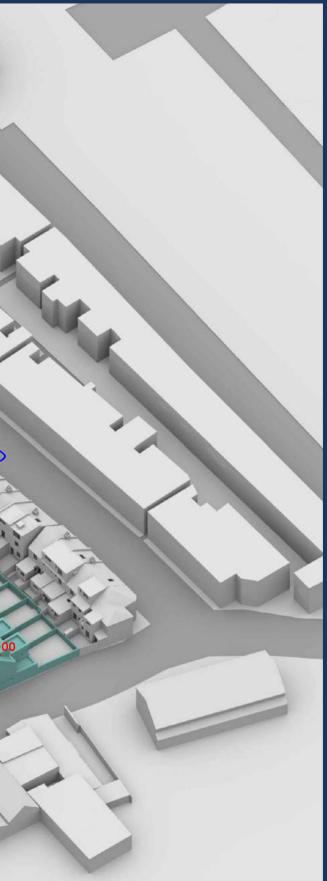

EDWINROAD CRANE ROAD 19400 • 19900 13935 11600 NORCUTT ROAD 19200 ▼ 62 29585 00 21790 19210 13250 

| Sources: Point2Surveyors<br>Scan Data (received 28/08/18)<br>Greggs Twickenham_UpdateAug2018_Recap.rcp    | Key: Existing Buildings<br>Proposed Scheme |            | Project: Greggs, Twi   | ckenham            |                 | Title: 3D View<br>Proposed Scheme received 1 | 0/10/19 |
|-----------------------------------------------------------------------------------------------------------|--------------------------------------------|------------|------------------------|--------------------|-----------------|----------------------------------------------|---------|
| Site Photos (received 17/08/18)<br>Surrounding Elevs/IMG_1144-1912.jpg                                    |                                            |            |                        |                    |                 |                                              |         |
| Proposed Scheme (received 04/02/19)<br>A2871 Greggs - North.dwg<br>A2871 Greggs - South.dwg               | All Heights in mm AOD                      |            |                        |                    |                 |                                              |         |
| Proposed Scheme (received 10/10/19)<br>A2871 3D Model.max<br>P1886_17[AA Mark up].pdf (received 16/10/19) | Scheme Confirmed:<br>-                     | Date:<br>- | Drawn By:<br>JG/BZW/FV | Scale:<br>NTS @ A3 | Date:<br>Oct 19 | Dwg No:<br><b>P1886/18</b>                   |         |