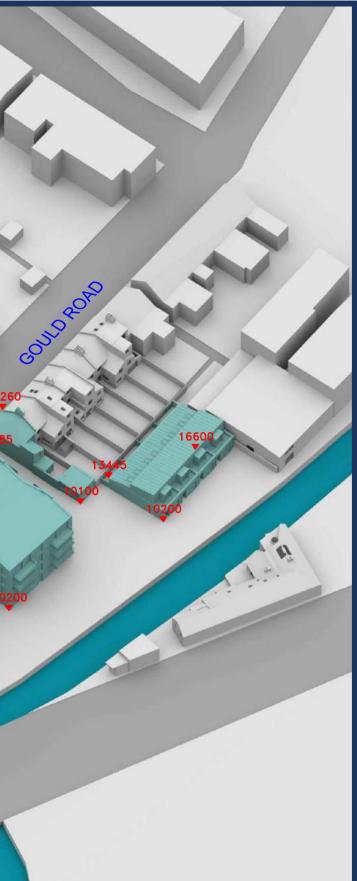

EDWINROAD CRANE ROAD 19400 • 19900 13935 11600 NORCUTT ROAD 19200 ▼ 62 29585 00 21790 19210 13250 

| Sources: Point2Surveyors<br>Scan Data (received 28/08/18)<br>Greggs Twickenham_UpdateAug2018_Recap.rcp    | Key: Existing Buildings<br>Proposed Scheme |            | Project: Greggs, Twi   | ckenham            |                 | Title: 3D View<br>Proposed Scheme received 1 | 0/10/19 |
|-----------------------------------------------------------------------------------------------------------|--------------------------------------------|------------|------------------------|--------------------|-----------------|----------------------------------------------|---------|
| Site Photos (received 17/08/18)<br>Surrounding Elevs/IMG_1144-1912.jpg                                    |                                            |            |                        |                    |                 |                                              |         |
| Proposed Scheme (received 04/02/19)<br>A2871 Greggs - North.dwg<br>A2871 Greggs - South.dwg               | All Heights in mm AOD                      |            |                        |                    |                 |                                              |         |
| Proposed Scheme (received 10/10/19)<br>A2871 3D Model.max<br>P1886_17[AA Mark up].pdf (received 16/10/19) | Scheme Confirmed:<br>-                     | Date:<br>- | Drawn By:<br>JG/BZW/FV | Scale:<br>NTS @ A3 | Date:<br>Oct 19 | Dwg No:<br><b>P1886/18</b>                   |         |