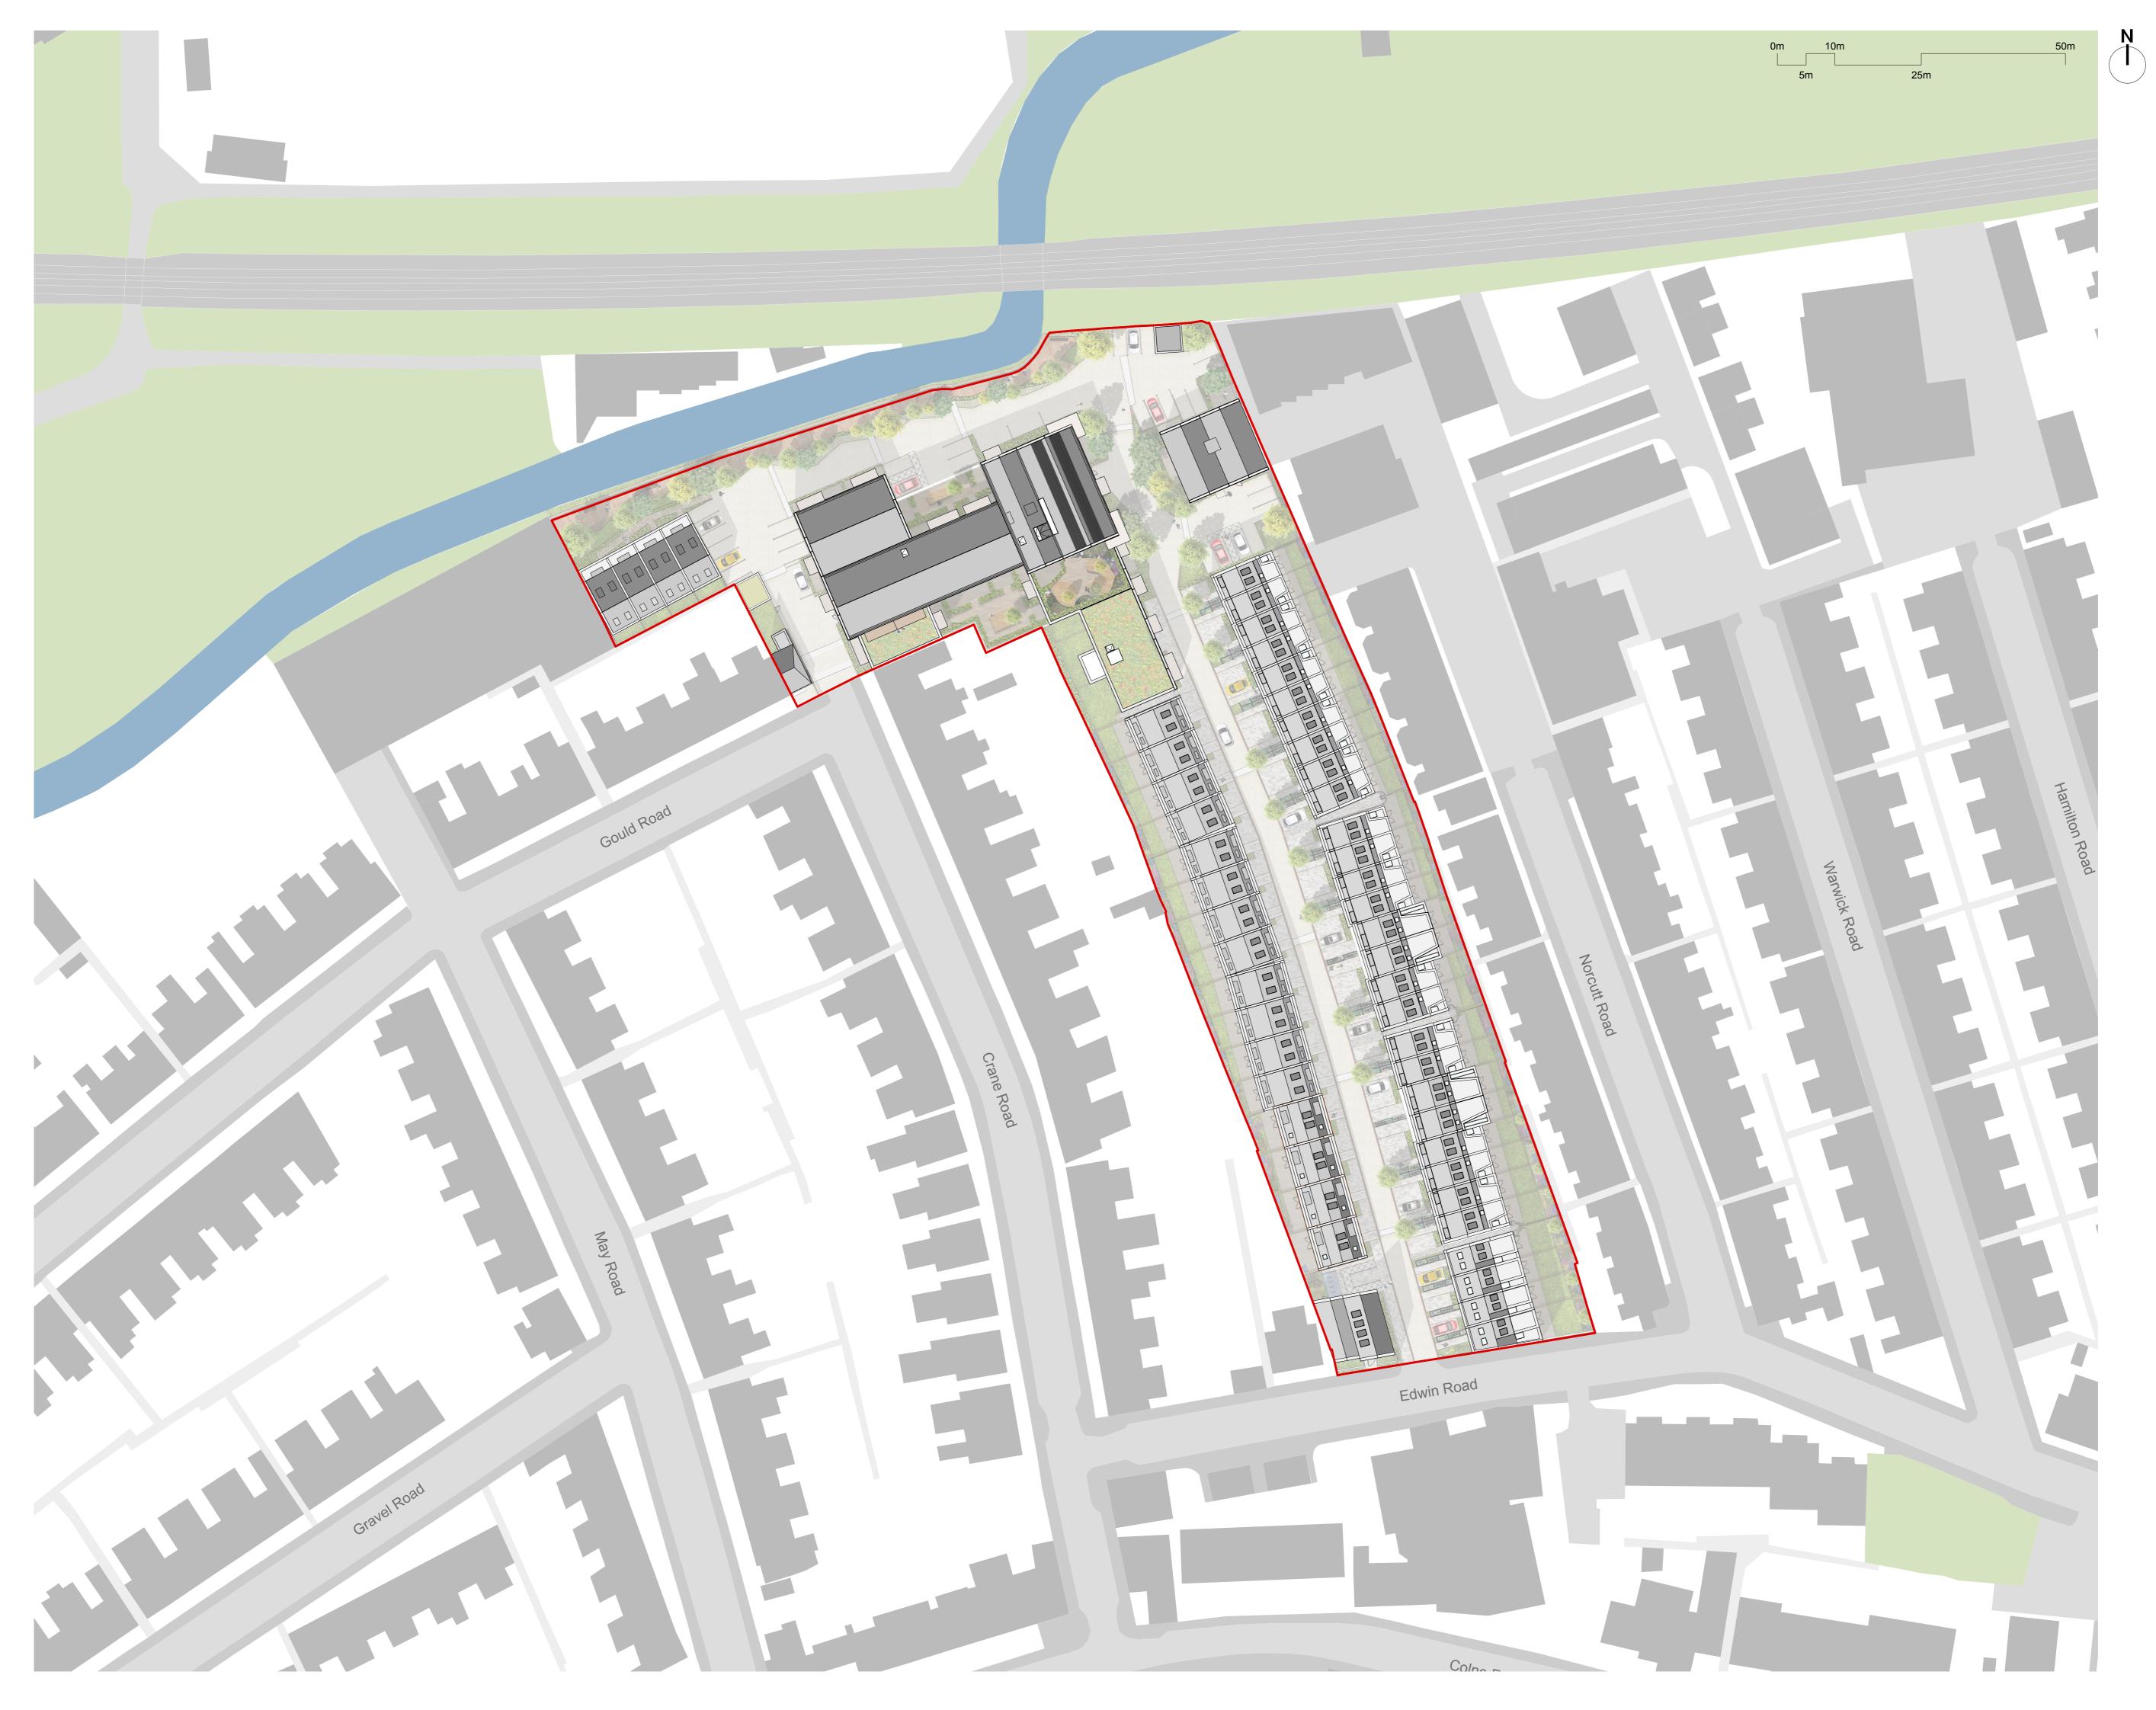

## Greggs Bakery Site Twickenham

Date

Jul '19

Drawing title

Proposed Roof Plan

Scale @ A1 size

1:500

Drawing N°