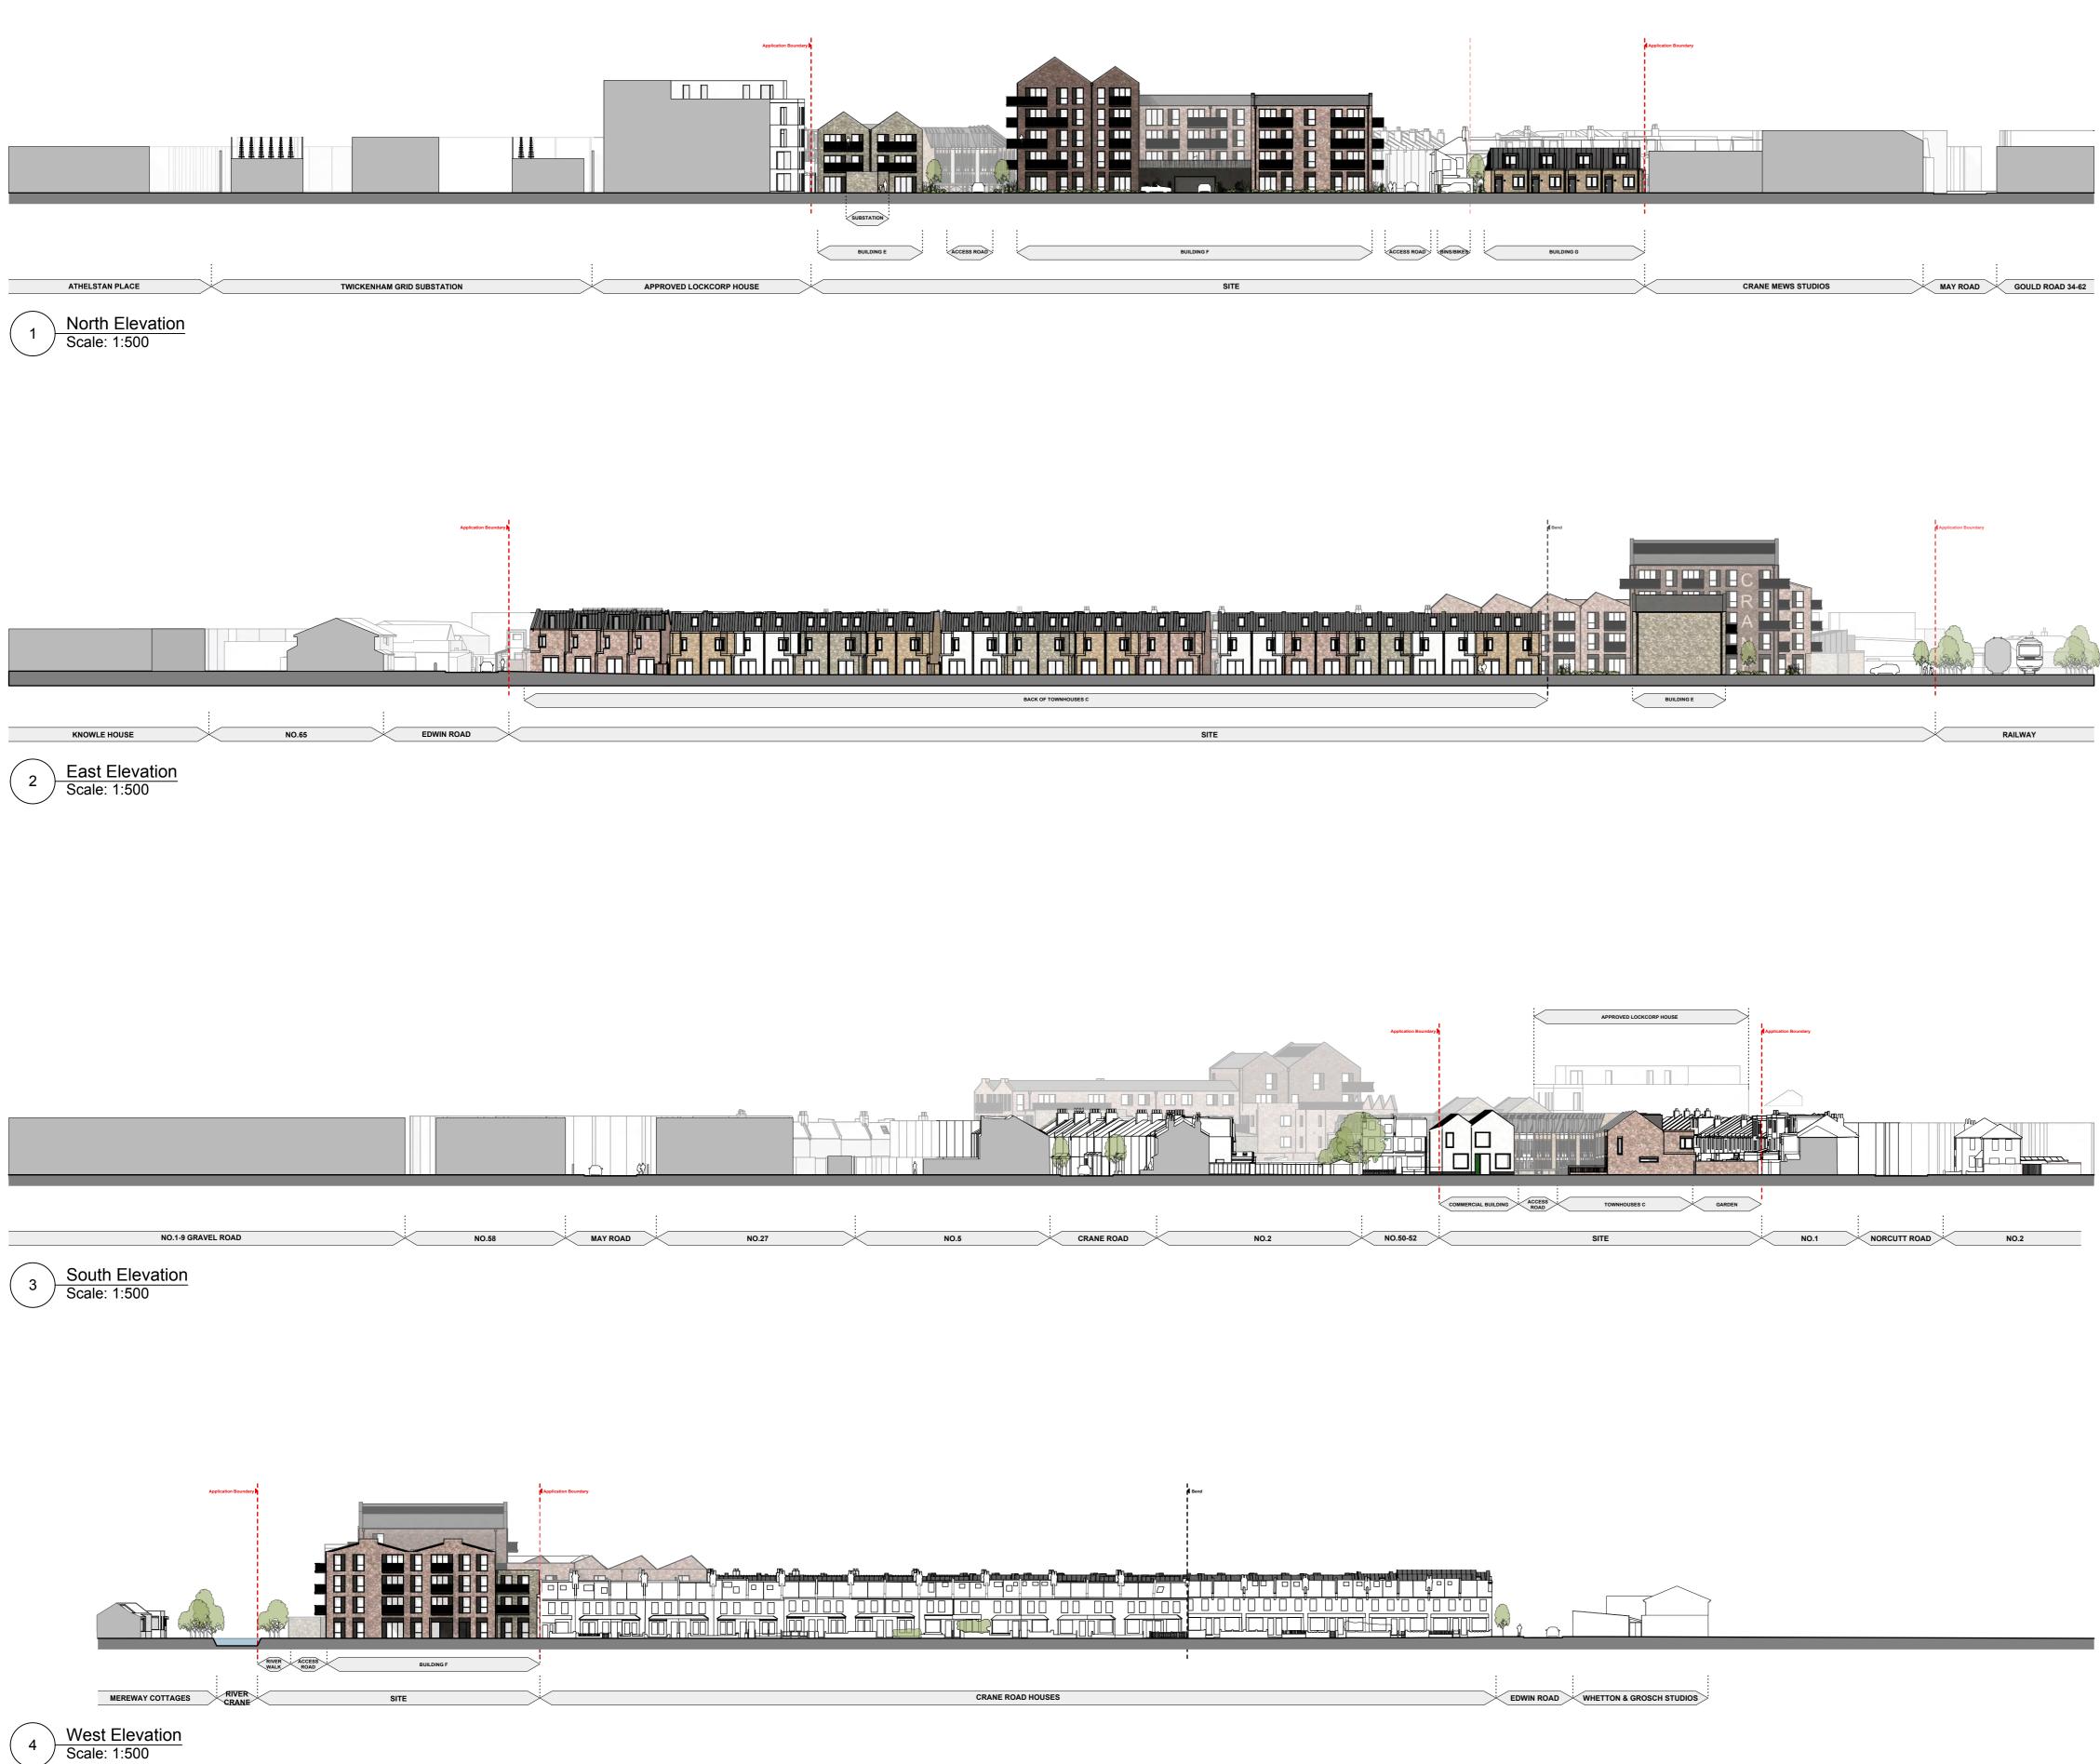

## **Greggs Bakery Site** Twickenham

Drawing title

| Proposed Elevations<br>Site Wide |         |  |  |  |  |
|----------------------------------|---------|--|--|--|--|
| Scale @ A1 size                  | Date    |  |  |  |  |
| 1:500                            | Dec '18 |  |  |  |  |