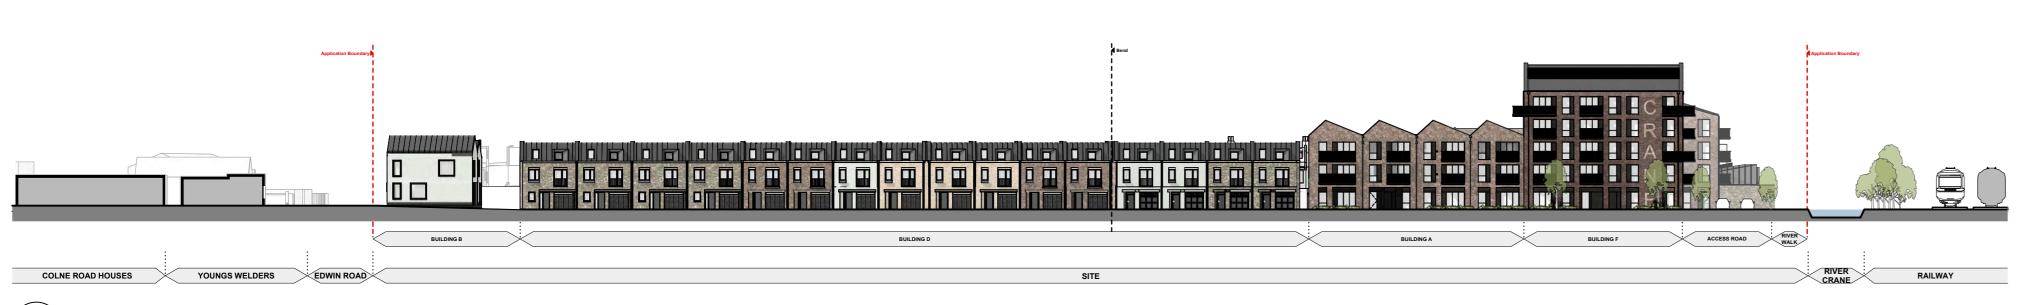

Sectional Elevation A Scale: 1:500

Sectional Elevation C Scale: 1:500

Sectional Elevation D
Scale: 1:500

Sectional Elevation E Scale: 1:500

All setting out must be checked on site All levels must be checked on site and refer to Ordnance Datum Newlyn unless alternative Datum given

Construction

for construction unless it is marked for construction.

**London Square** 

Project title

**Greggs Bakery Site** Twickenham

Drawing title

**Proposed Sectional Elevations** Site Wide

Scale @ A1 size Date Jul '19 1:500