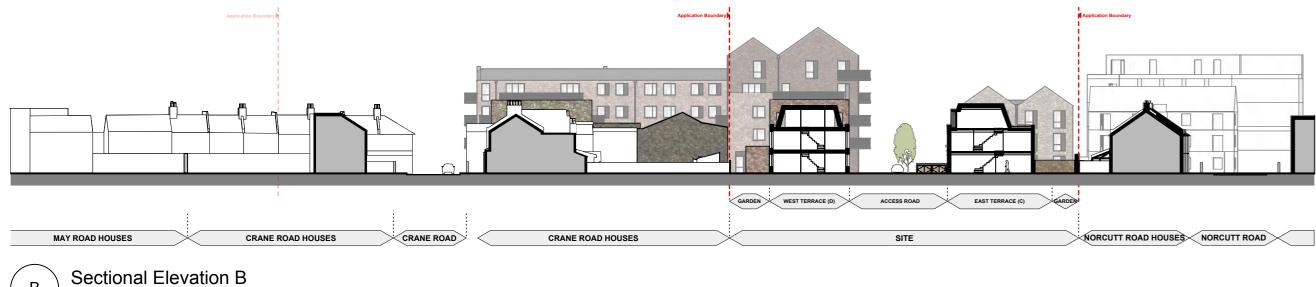

Sectional Elevation A Scale: 1:500

Sectional Elevation C Scale: 1:500

Sectional Elevation D
Scale: 1:500

Sectional Elevation E Scale: 1:500

All setting out must be checked on site All levels must be checked on site and refer to Ordnance Datum Newlyn unless alternative Datum given

Construction

for construction unless it is marked for construction.

**London Square** 

Project title

**Greggs Bakery Site** Twickenham

Drawing title

**Proposed Sectional Elevations** Site Wide

Scale @ A1 size Date Jul '19 1:500