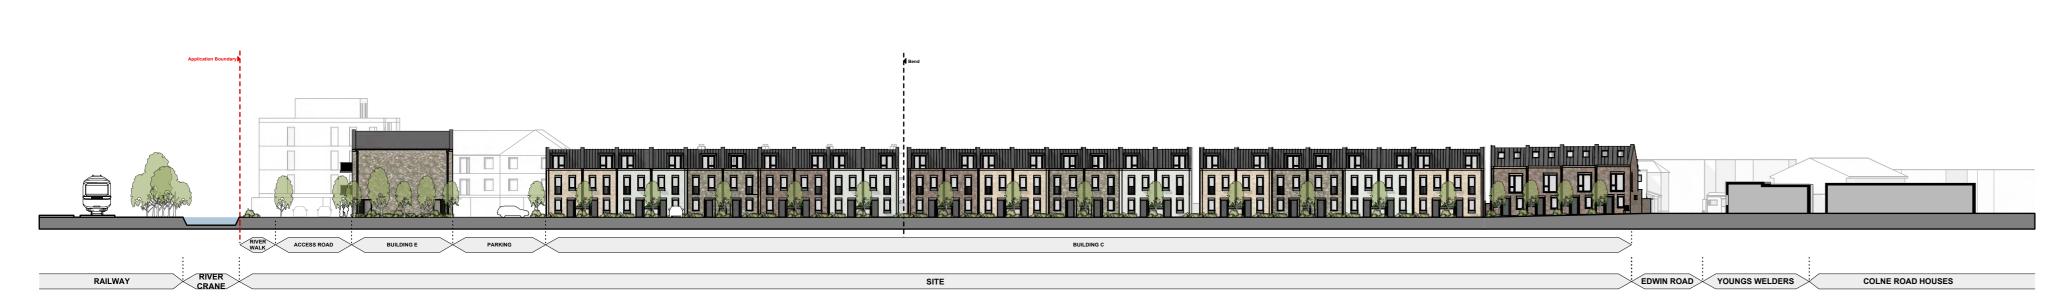

Sectional Elevation A Scale: 1:500

Sectional Elevation C Scale: 1:500

Sectional Elevation D
Scale: 1:500

Sectional Elevation E Scale: 1:500

All setting out must be checked on site All levels must be checked on site and refer to Ordnance Datum Newlyn unless alternative Datum given

Construction

for construction unless it is marked for construction.

**London Square** 

Project title

**Greggs Bakery Site** Twickenham

Drawing title

**Proposed Sectional Elevations** Site Wide

Scale @ A1 size Date Jul '19 1:500