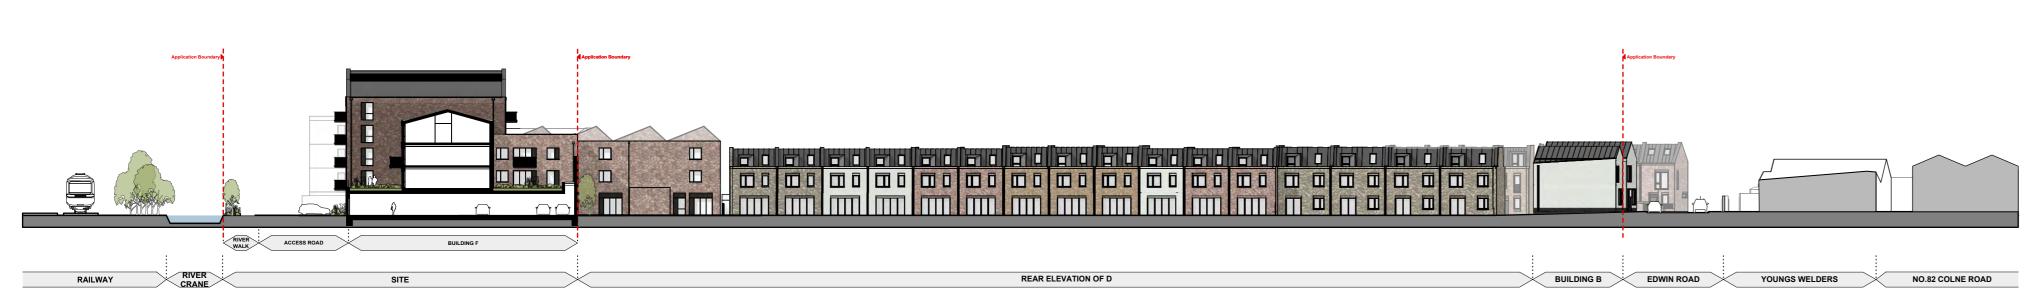

Sectional Elevation A Scale: 1:500

Sectional Elevation C Scale: 1:500

Sectional Elevation D
Scale: 1:500

Sectional Elevation E Scale: 1:500

All setting out must be checked on site All levels must be checked on site and refer to Ordnance Datum Newlyn unless alternative Datum given

Construction

for construction unless it is marked for construction.

**London Square** 

Project title

**Greggs Bakery Site** Twickenham

Drawing title

**Proposed Sectional Elevations** Site Wide

Scale @ A1 size Date Jul '19 1:500