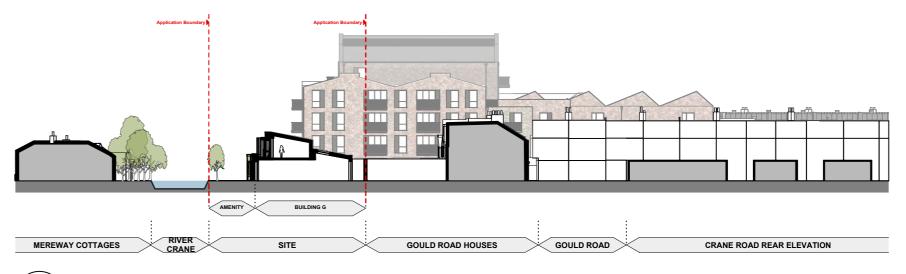

Sectional Elevation A Scale: 1:500

Sectional Elevation C Scale: 1:500

Sectional Elevation D
Scale: 1:500

Sectional Elevation E Scale: 1:500

All setting out must be checked on site All levels must be checked on site and refer to Ordnance Datum Newlyn unless alternative Datum given

Construction

for construction unless it is marked for construction.

**London Square** 

Project title

**Greggs Bakery Site** Twickenham

Drawing title

**Proposed Sectional Elevations** Site Wide

Scale @ A1 size Date Jul '19 1:500