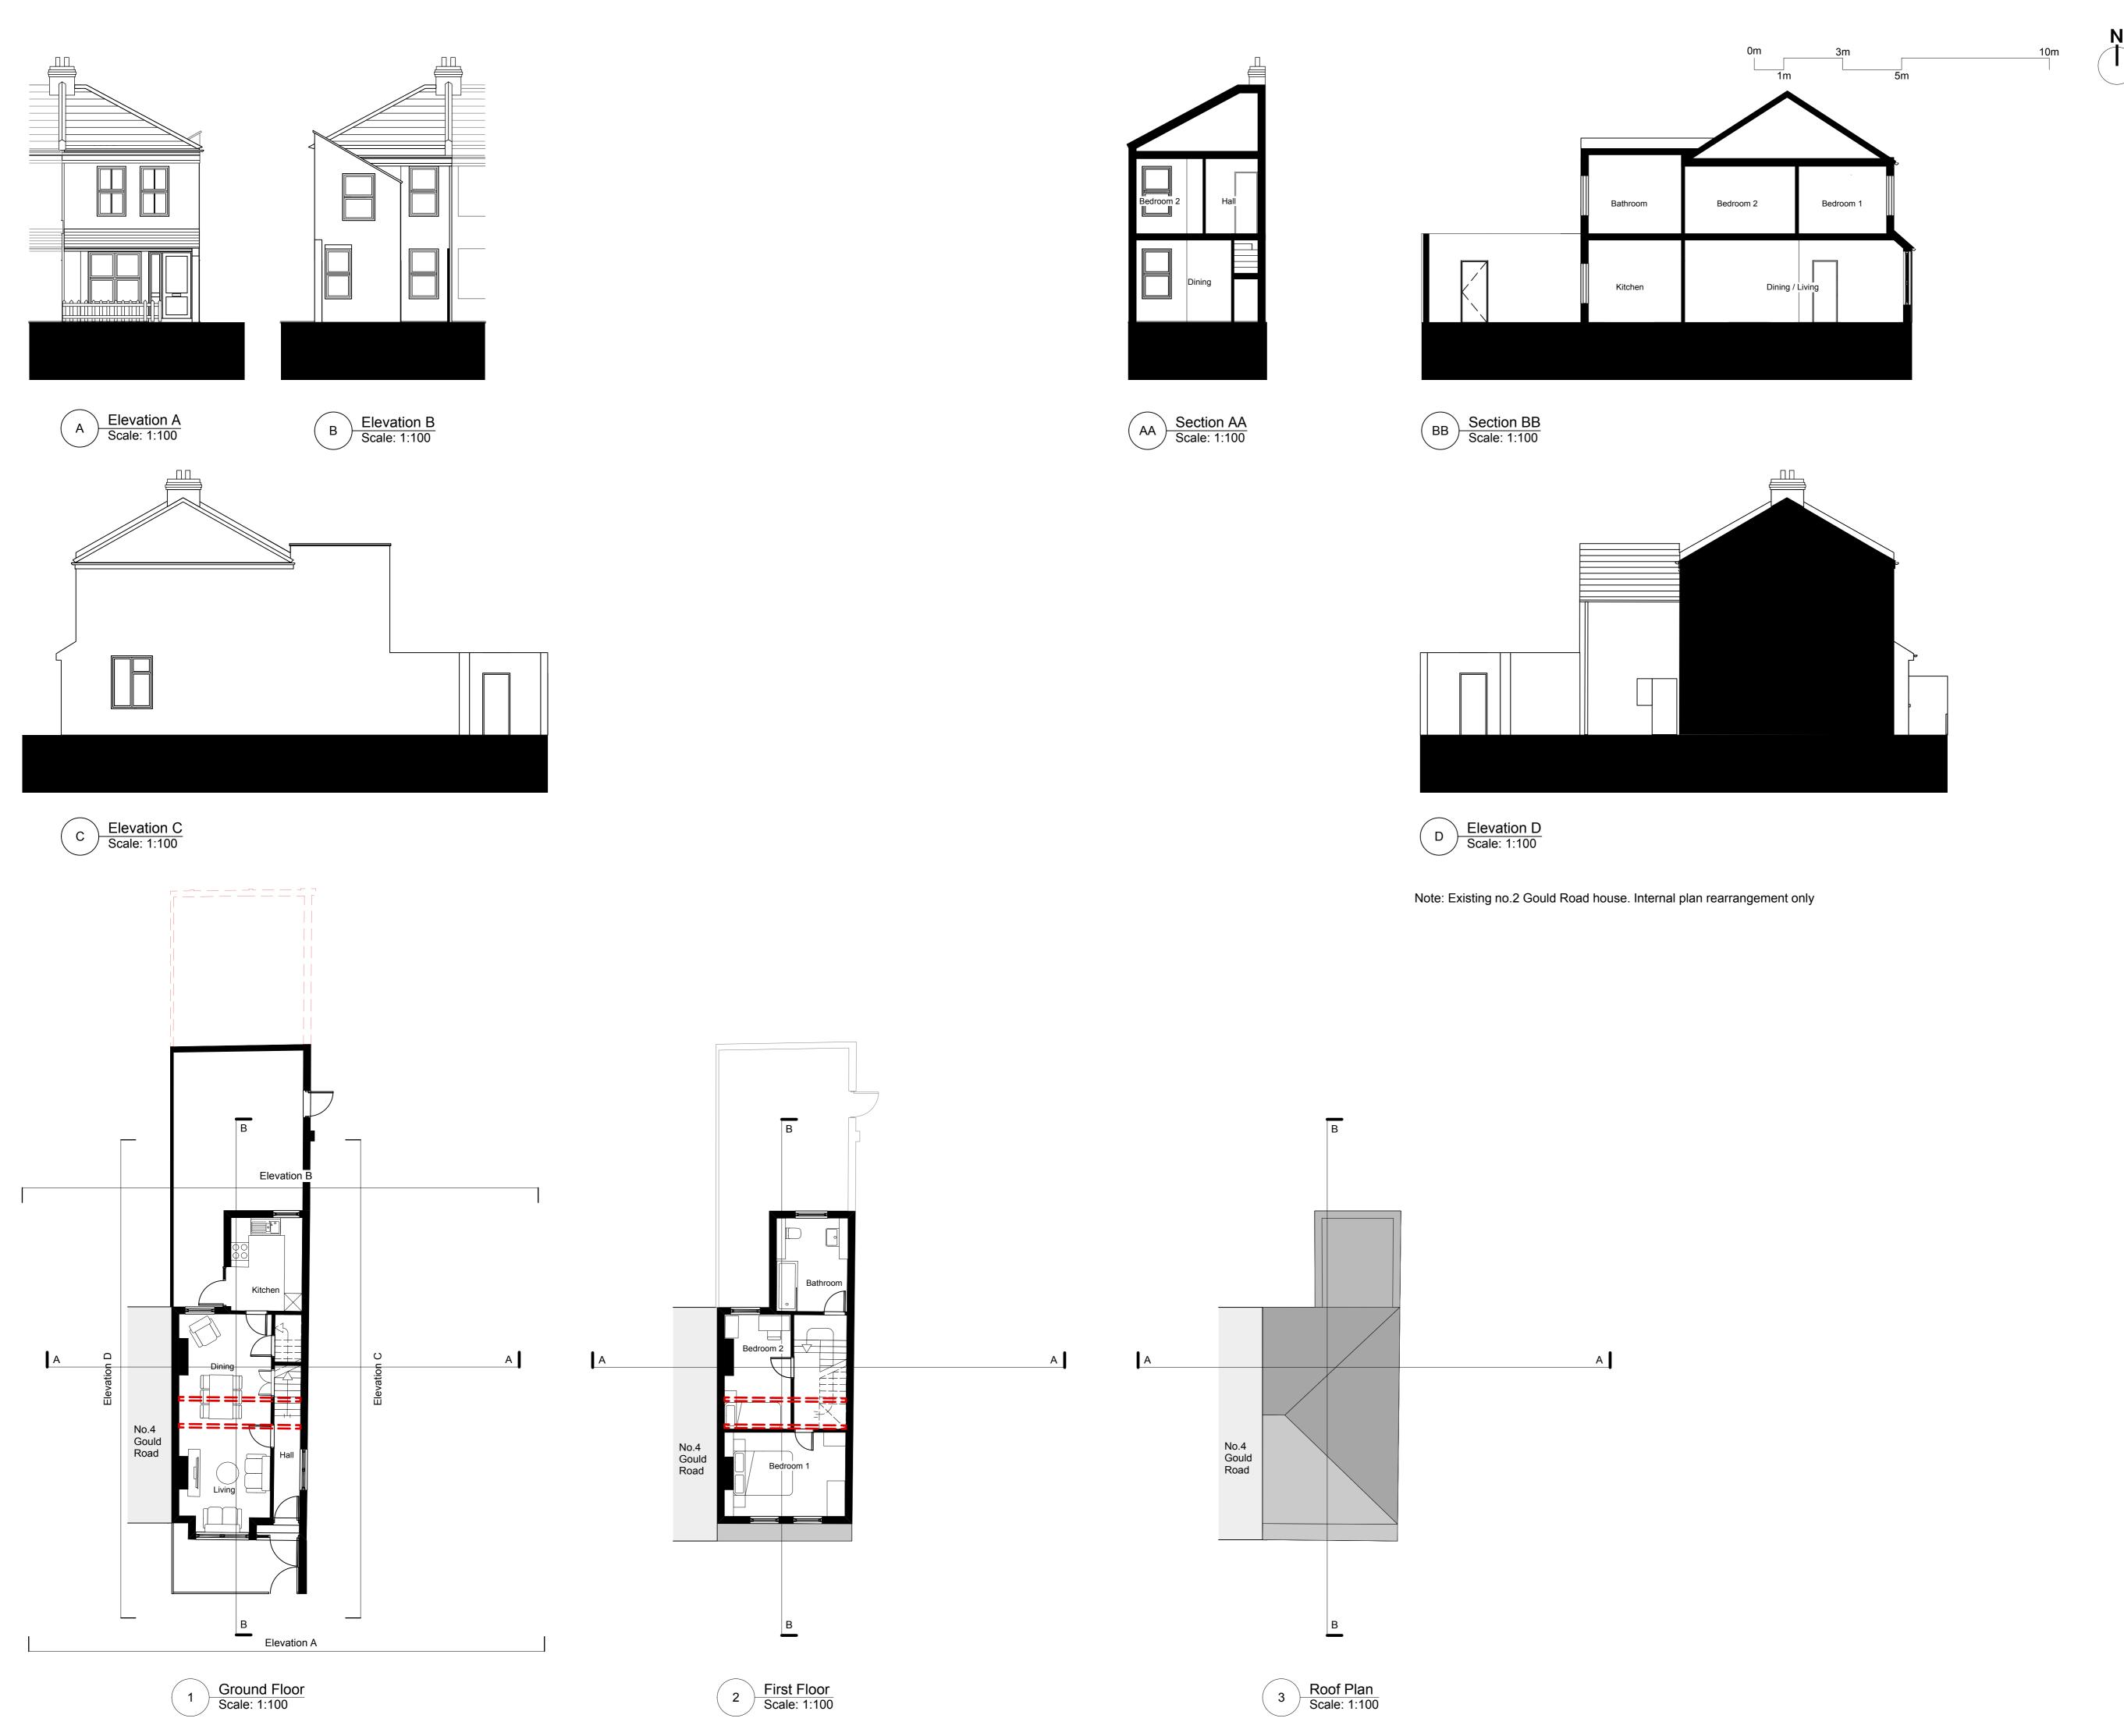

Electronic file reference

Date DRN CHK CDM Status R: Revision 21 Planning Addendum 25/10/19 AK RM

Key

Removed walls

Purpose of information

The purpose of the information on this Planning drawing is for: Comment

All information on this drawing is not Client approval for construction unless it is marked Construction for construction.

**London Square** 

Project title

**Greggs Bakery Site** Twickenham

Drawing title

Proposed No.2 Gould Road Block G