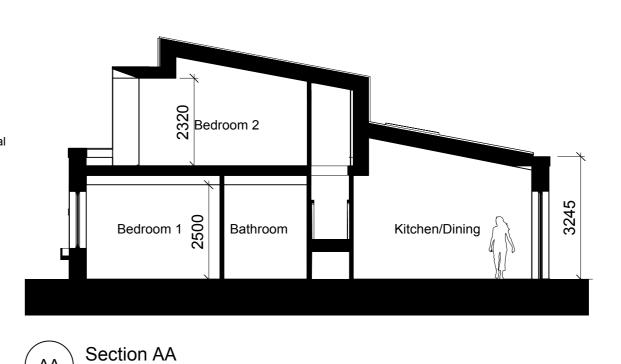

**London Square** 

Project title **Greggs Bakery** 

Twickenham Drawing title

**Proposed House Type 1** 2B4P House (Building G)

Scale @ A1 size Nov '18 1:100

Drawing N°

A2871 602

Status & Revision