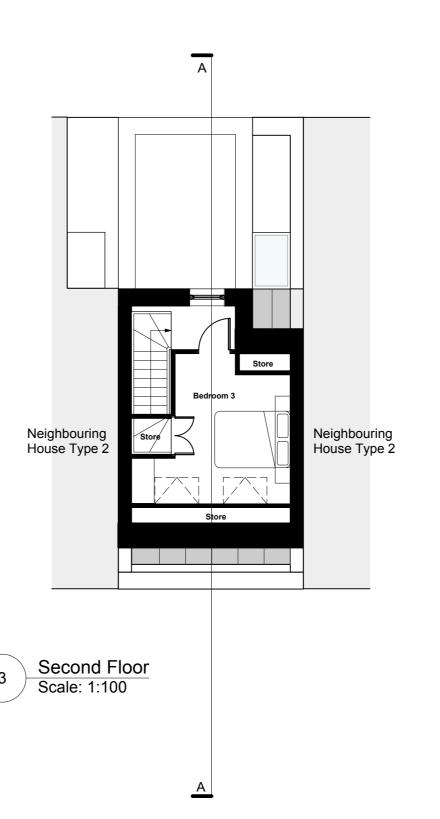

Section AA

Scale: 1:100

Front Elevation A Scale: 1:100

> Neighbouring Neighbouring House Type 2 House Type 2 Dark grey parapet Dark grey standing seam roof - Dark grey standing seam roof dormer - Opaque dormer window Soldier brick upstand with metal coping - Opaque corner window with brick soldier lintel and metal cill Brickwork Brick soldier upstand with metal coping Double door with brick soldier lintel Surface mounted RWP

Rear Elevation B 5 Scale: 1:100





End of Terrace Elevation C

Scale: 1:100





General notes All setting out must be checked on site All levels must be checked on site and refer to Ordnance Datum Newlyn unless alternative Datum given

All fixings and weatherings must be checked on site All dimensions must be checked on site This drawing must not be scaled This drawing must be read in conjunction with all other relevant drawings, specification clauses and current design risk register
This drawing must not be used for land transfer purposes
Calculated areas in accordance with Assael Architecture's Definition of Areas for Schedule of Areas

This drawing must not be used on site unless issued for

Subject to survey, consultation and approval from all statutory

Revision Status:

P=Preliminary C=Contract

© 2019 Assael Architecture Limited

Assael Architecture Limited