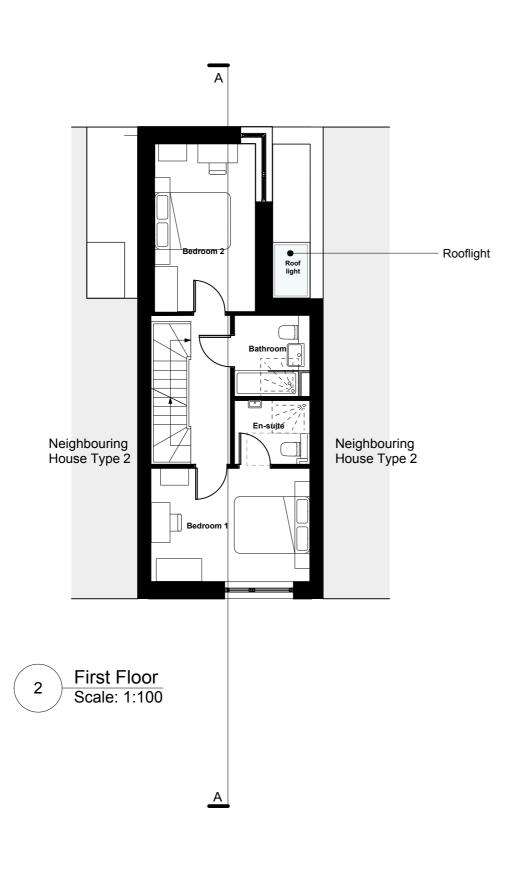

Section AA

Scale: 1:100

Front Elevation A Scale: 1:100

> Neighbouring Neighbouring House Type 2 House Type 2 Dark grey parapet Dark grey standing seam roof - Dark grey standing seam roof dormer - Opaque dormer window Soldier brick upstand with metal coping - Opaque corner window with brick soldier lintel and metal cill Brickwork Brick soldier upstand with metal coping Double door with brick soldier lintel Surface mounted RWP

Rear Elevation B 5 Scale: 1:100





End of Terrace Elevation C

Scale: 1:100





General notes All setting out must be checked on site All levels must be checked on site and refer to Ordnance Datum Newlyn unless alternative Datum given

All fixings and weatherings must be checked on site All dimensions must be checked on site This drawing must not be scaled This drawing must be read in conjunction with all other relevant drawings, specification clauses and current design risk register
This drawing must not be used for land transfer purposes
Calculated areas in accordance with Assael Architecture's Definition of Areas for Schedule of Areas

This drawing must not be used on site unless issued for

Subject to survey, consultation and approval from all statutory

Revision Status:

P=Preliminary C=Contract

© 2019 Assael Archi