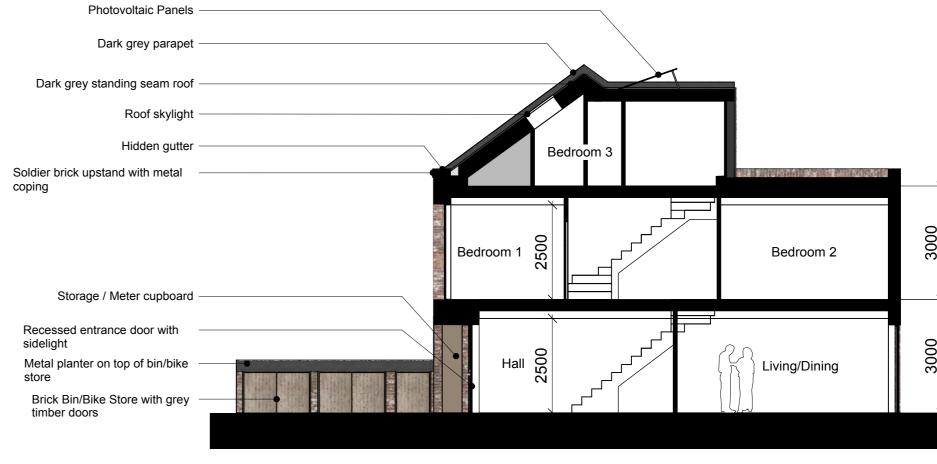

Section AA

Scale: 1:100

Front Elevation A Scale: 1:100

> Neighbouring Neighbouring House Type 2 House Type 2 Dark grey parapet Dark grey standing seam roof - Dark grey standing seam roof dormer - Opaque dormer window Soldier brick upstand with metal coping - Opaque corner window with brick soldier lintel and metal cill Brickwork Brick soldier upstand with metal coping Double door with brick soldier lintel Surface mounted RWP