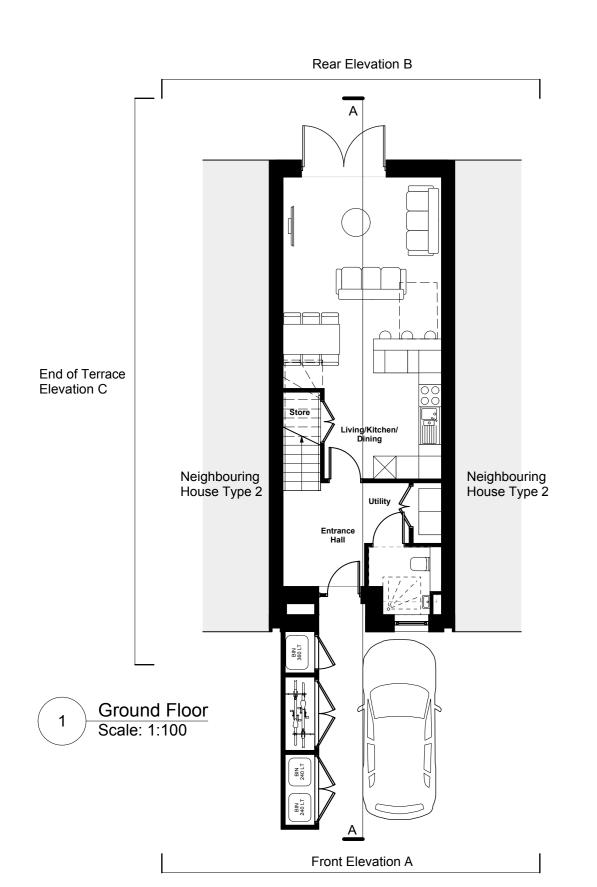

Rear Elevation B 5 Scale: 1:100

End of Terrace Elevation C

Scale: 1:100

General notes All setting out must be checked on site All levels must be checked on site and refer to Ordnance Datum Newlyn unless alternative Datum given