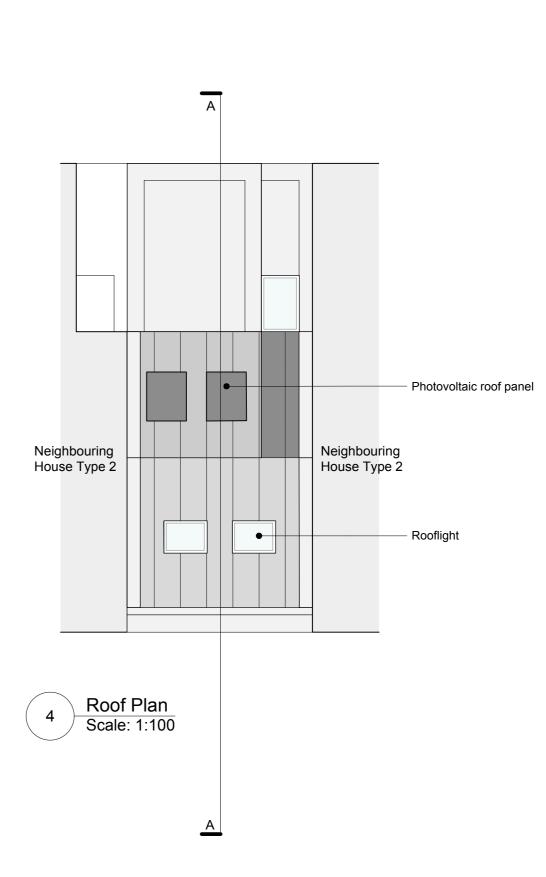

Section AA

Scale: 1:100

Front Elevation A Scale: 1:100

> Neighbouring Neighbouring House Type 2 House Type 2 Dark grey parapet Dark grey standing seam roof - Dark grey standing seam roof dormer - Opaque dormer window Soldier brick upstand with metal coping - Opaque corner window with brick soldier lintel and metal cill Brickwork Brick soldier upstand with metal coping Double door with brick soldier lintel Surface mounted RWP

Rear Elevation B 5 Scale: 1:100





End of Terrace Elevation C

Scale: 1:100





General notes All setting out must be checked on site All levels must be checked on site and refer to Ordnance Datum Newlyn unless alternative Datum given

All fixings and weatherings must be checked on site All dimensions must be checked on site This drawing must not be scaled This drawing must be read in conjunction with all other relevant drawings, specification clauses and current design risk register
This drawing must not be used for land transfer purposes
Calculated areas in accordance with Assael Architecture's Definition of Areas for Schedule of Areas

This drawing must not be used on site unless issued for

Subject to survey, consultation and approval from all statutory

Revision Status:

P=Preliminary C=Contract

© 2019 Assael Architecture Limited

Assael Architecture Limited h