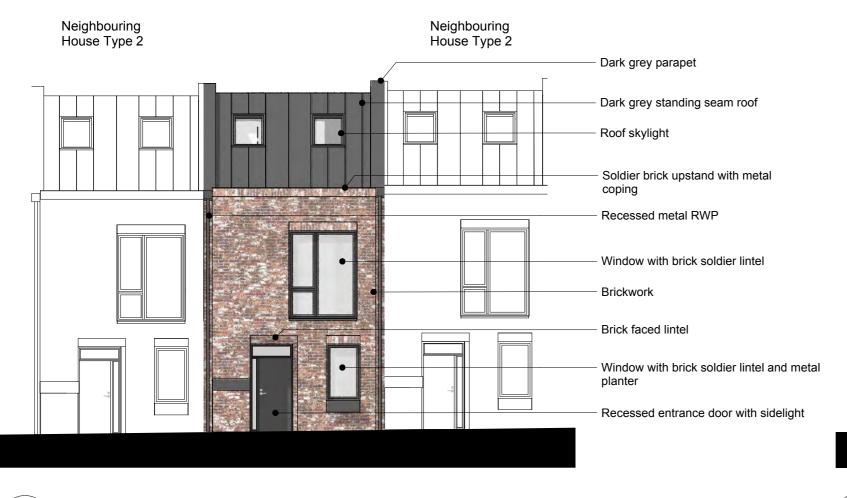

Section AA

Scale: 1:100

Front Elevation A Scale: 1:100

> Neighbouring Neighbouring House Type 2 House Type 2 Dark grey parapet Dark grey standing seam roof - Dark grey standing seam roof dormer - Opaque dormer window Soldier brick upstand with metal coping - Opaque corner window with brick soldier lintel and metal cill Brickwork Brick soldier upstand with metal coping Double door with brick soldier lintel Surface mounted RWP