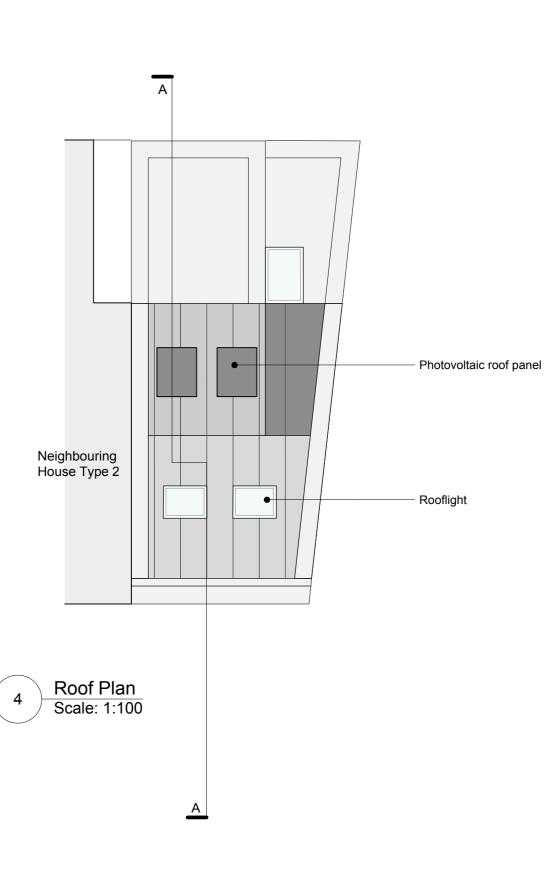

## Front Elevation A Scale: 1:100

## Rear Elevation B Scale: 1:100

General notes

All setting out must be checked on site All levels must be checked on site and refer to Ordnance Datum Newlyn unless alternative Datum given All fixings and weatherings must be checked on site All dimensions must be checked on site This drawing must not be scaled This drawing must be read in conjunction with all other relevant drawings, specification clauses and current design risk register
This drawing must not be used for land transfer purposes
Calculated areas in accordance with Assael Architecture's Definition of Areas for Schedule of Areas This drawing must not be used on site unless issued for