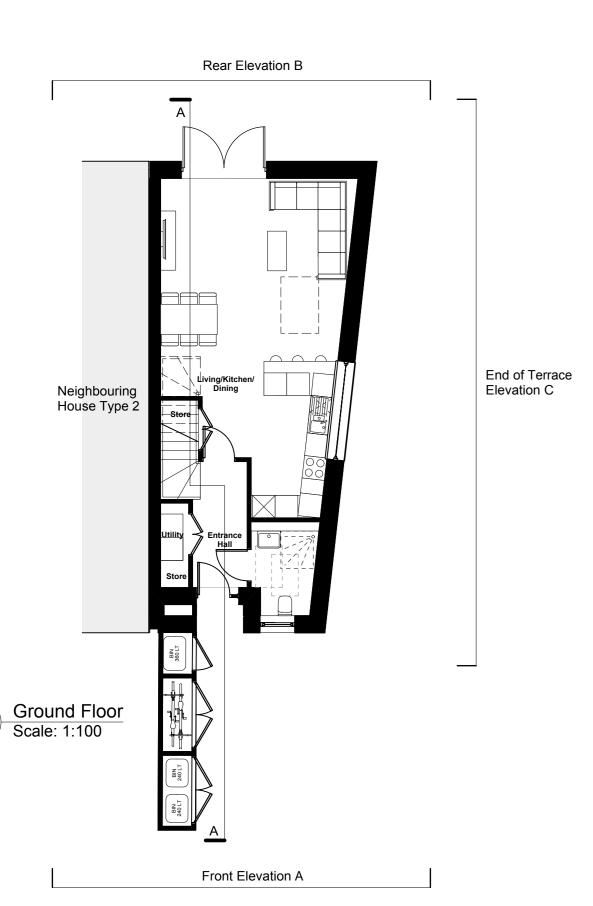

## Front Elevation A Scale: 1:100

## Rear Elevation B Scale: 1:100

General notes

All setting out must be checked on site All levels must be checked on site and refer to Ordnance Datum Newlyn unless alternative Datum given All fixings and weatherings must be checked on site All dimensions must be checked on site This drawing must not be scaled This drawing must be read in conjunction with all other relevant drawings, specification clauses and current design risk register
This drawing must not be used for land transfer purposes
Calculated areas in accordance with Assael Architecture's Definition of Areas for Schedule of Areas This drawing must not be used on site unless issued for