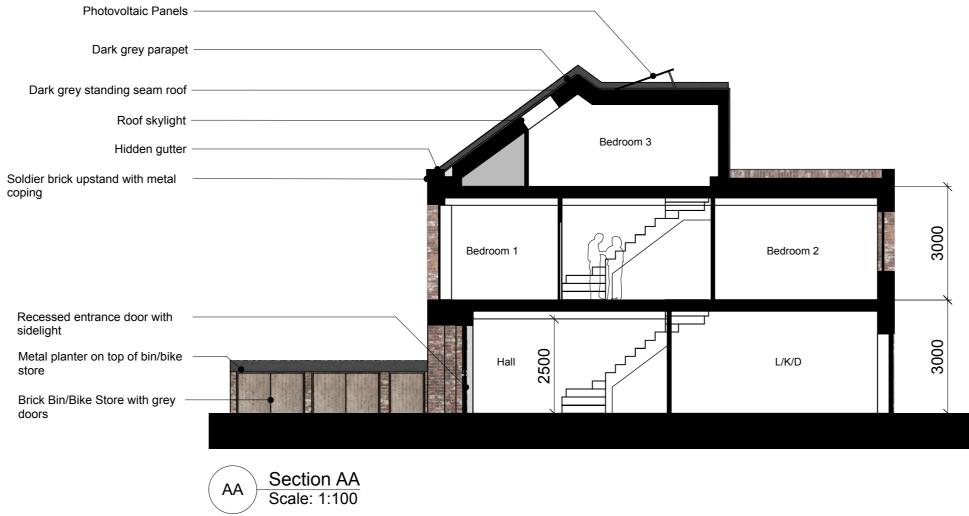

## Front Elevation A Scale: 1:100

## Rear Elevation B Scale: 1:100

General notes

All setting out must be checked on site All levels must be checked on site and refer to Ordnance Datum Newlyn unless alternative Datum given All fixings and weatherings must be checked on site All dimensions must be checked on site This drawing must not be scaled This drawing must be read in conjunction with all other relevant drawings, specification clauses and current design risk register
This drawing must not be used for land transfer purposes
Calculated areas in accordance with Assael Architecture's Definition of Areas for Schedule of Areas This drawing must not be used on site unless issued for