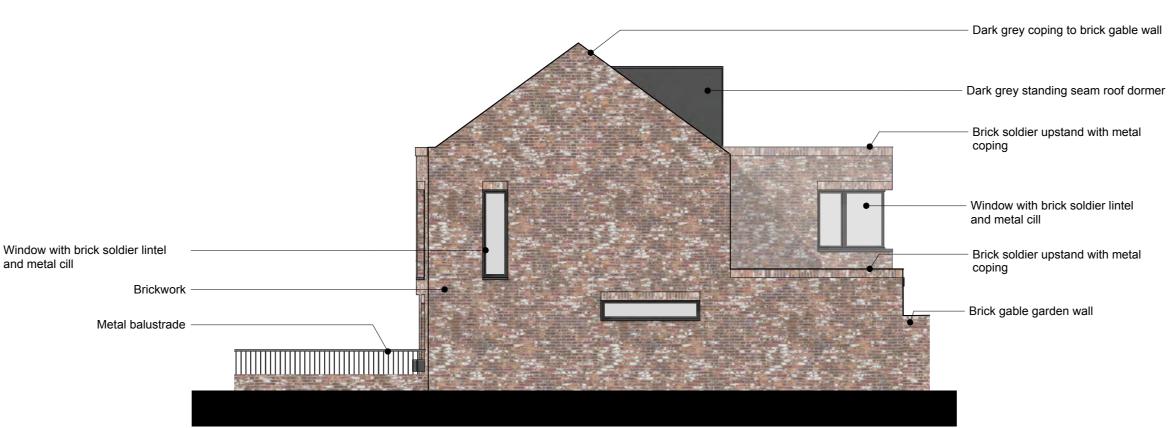

## Rear Elevation B Scale: 1:100

General notes

All setting out must be checked on site All levels must be checked on site and refer to Ordnance Datum Newlyn unless alternative Datum given All fixings and weatherings must be checked on site All dimensions must be checked on site This drawing must not be scaled This drawing must be read in conjunction with all other relevant drawings, specification clauses and current design risk register
This drawing must not be used for land transfer purposes
Calculated areas in accordance with Assael Architecture's Definition of Areas for Schedule of Areas This drawing must not be used on site unless issued for