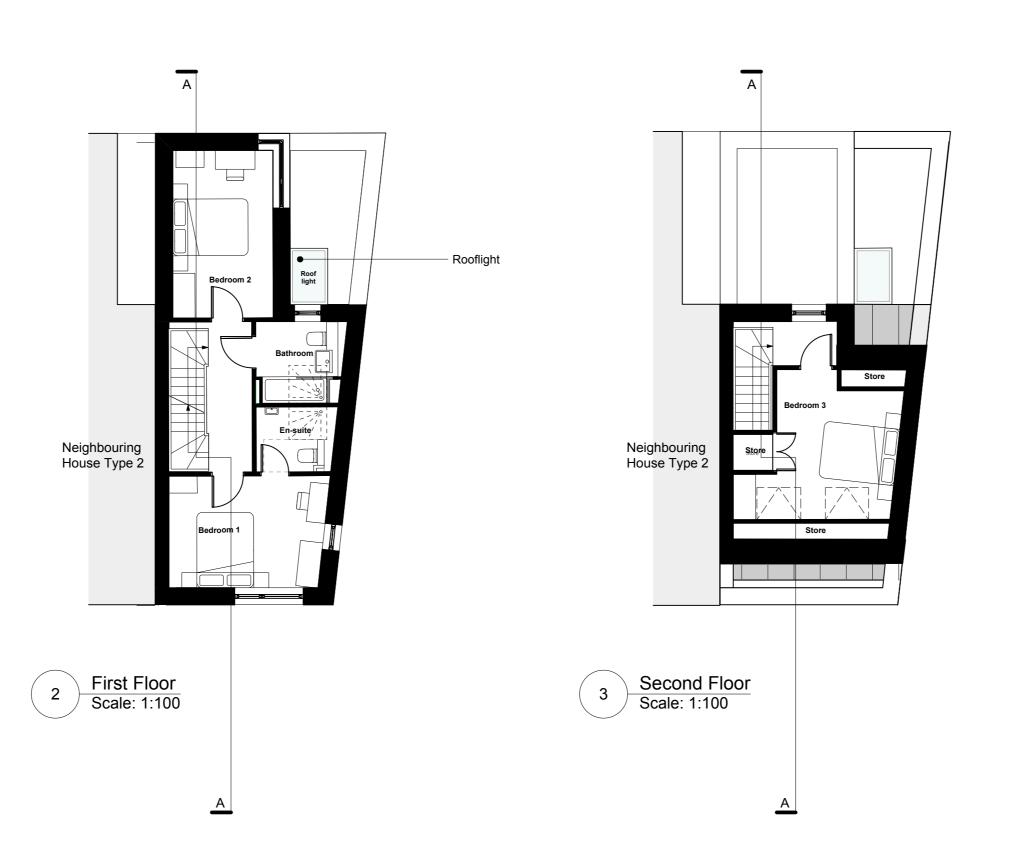

## Front Elevation A Scale: 1:100

## Rear Elevation B Scale: 1:100

General notes

All setting out must be checked on site All levels must be checked on site and refer to Ordnance Datum Newlyn unless alternative Datum given All fixings and weatherings must be checked on site All dimensions must be checked on site This drawing must not be scaled This drawing must be read in conjunction with all other relevant drawings, specification clauses and current design risk register
This drawing must not be used for land transfer purposes
Calculated areas in accordance with Assael Architecture's Definition of Areas for Schedule of Areas This drawing must not be used on site unless issued for