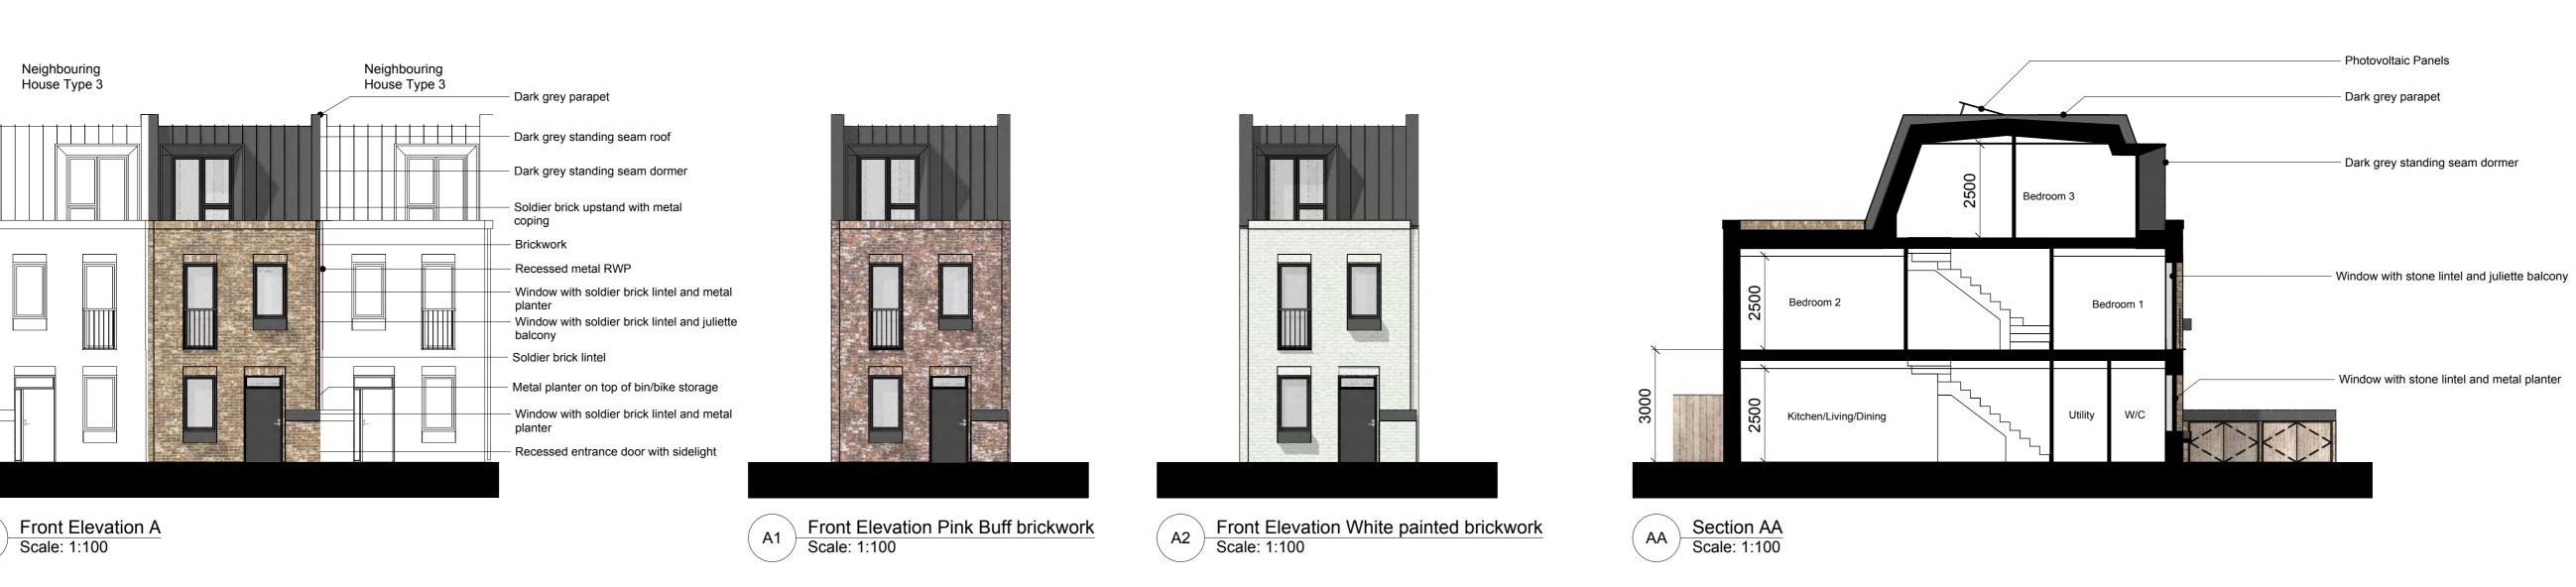

Neighbouring Note: For locations of different brick finishes, please refer to drawings A2871 401 (R21), 402 (R21) House Type 3 and the Design and Access Statement. Coping to brick gable wall Dark grey parapet Dark grey standing seam roof Dark grey standing seam dormer Roof Skylight Soldier brick upstand with metal Soldier brick upstand with metal Brick soldier upstand with metal coping coping Recessed RWP - Brick gable wall Opaque corner window with brick soldier lintel and metal cill Window with brick soldier lintel and metal cill - Brickwork Privacy screen Brick soldier upstand with metal Brick soldier upstand with metal coping coping Surface mounted RWP Metal planter on top of bin/bike Recessed RWP storage Double door with brick soldier lintel Brick Bin/Bike Store with grey timber doors End of Terrace Elevation C

Scale: 1:100

Neighbouring

House Type 3

Rear Elevation B

Scale: 1:100

Roof Plan Scale: 1:100

Assael Architecture Limited 123 Upper Richmond Road London SW15 2TL

**)** +44 (0)20 7736 7744 

Electronic file reference

Date DRN CHK CDM Status R: Revision

21 Planning Addendum 25/10/19 RM ES

Material Key:

Brown Buff Brick

London Stock/ Multi Buff Brick

Pink Buff Brick

White Painted Brick Dark Red Brick

Charred Timber Effect

Purpose of information

The purpose of the information on this Planning drawing is for: Comment All information on this drawing is not 
Client approval

for construction unless it is marked Construction for construction.

**London Square** 

**Greggs Bakery** 

Project title

Twickenham

Drawing title

**Proposed House Type 3** 3B6P House (Building C)

Nov '18 1:100

Drawing N°

A2871 605

Scale @ A1 size

Status & Revision

**R21** 

Assael