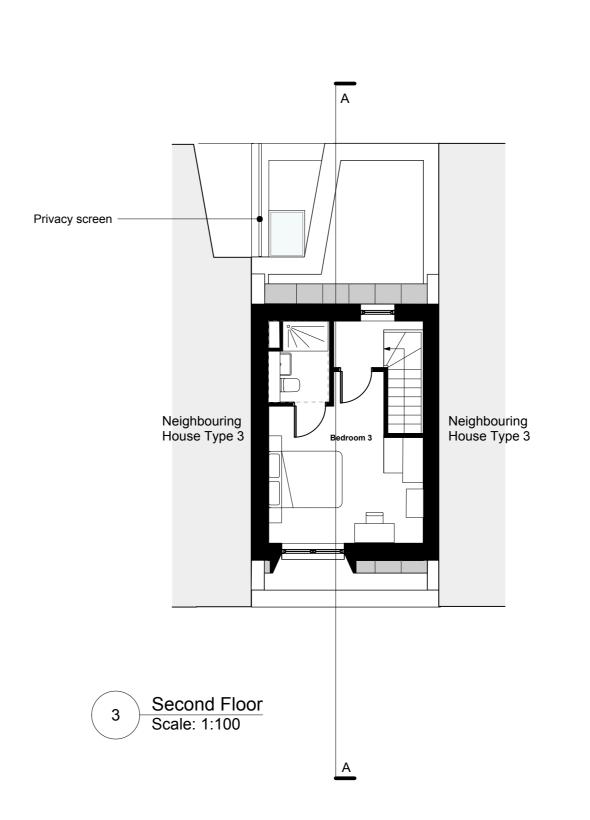

Neighbouring Note: For locations of different brick finishes, please refer to drawings A2871 401 (R21), 402 (R21) House Type 3 and the Design and Access Statement. Coping to brick gable wall Dark grey parapet Dark grey standing seam roof Dark grey standing seam dormer Roof Skylight Soldier brick upstand with metal Soldier brick upstand with metal Brick soldier upstand with metal coping coping Recessed RWP - Brick gable wall Opaque corner window with brick soldier lintel and metal cill Window with brick soldier lintel and metal cill - Brickwork Privacy screen Brick soldier upstand with metal Brick soldier upstand with metal coping coping Surface mounted RWP Metal planter on top of bin/bike Recessed RWP storage Double door with brick soldier lintel Brick Bin/Bike Store with grey timber doors End of Terrace Elevation C

Scale: 1:100

Neighbouring

House Type 3

Rear Elevation B

Scale: 1:100

Roof Plan Scale: 1:100

Assael Architecture Limited 123 Upper Richmond Road London SW15 2TL

**)** +44 (0)20 7736 7744 