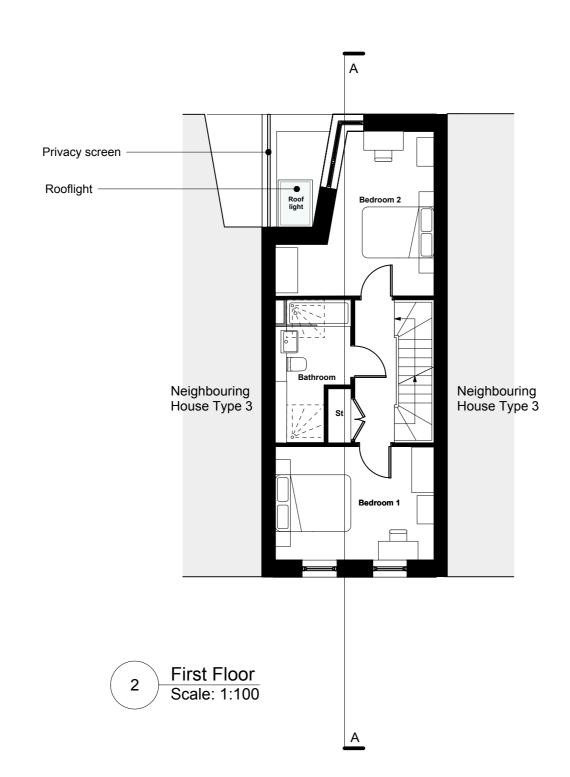

Neighbouring Note: For locations of different brick finishes, please refer to drawings A2871 401 (R21), 402 (R21) House Type 3 and the Design and Access Statement. Coping to brick gable wall Dark grey parapet Dark grey standing seam roof Dark grey standing seam dormer Roof Skylight Soldier brick upstand with metal Soldier brick upstand with metal Brick soldier upstand with metal coping coping Recessed RWP - Brick gable wall Opaque corner window with brick soldier lintel and metal cill Window with brick soldier lintel and metal cill - Brickwork Privacy screen Brick soldier upstand with metal Brick soldier upstand with metal coping coping Surface mounted RWP Metal planter on top of bin/bike Recessed RWP storage Double door with brick soldier lintel Brick Bin/Bike Store with grey timber doors End of Terrace Elevation C

Scale: 1:100

Neighbouring

House Type 3

Rear Elevation B

Scale: 1:100

Roof Plan Scale: 1:100

Assael Architecture Limited 123 Upper Richmond Road London SW15 2TL

**)** +44 (0)20 7736 7744 