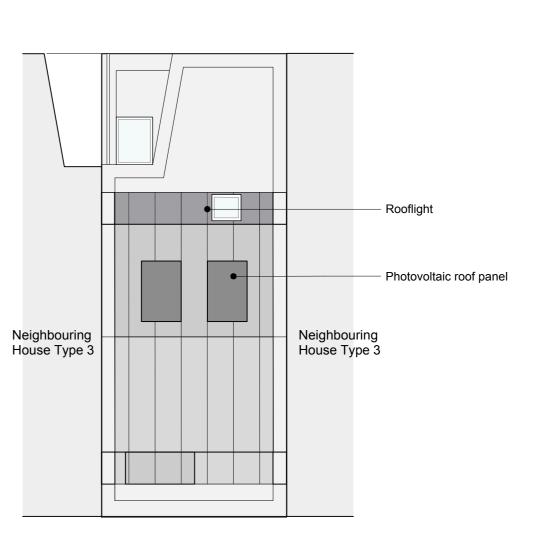

Neighbouring Note: For locations of different brick finishes, please refer to drawings A2871 401 (R21), 402 (R21) House Type 3 and the Design and Access Statement. Coping to brick gable wall Dark grey parapet Dark grey standing seam roof Dark grey standing seam dormer Roof Skylight Soldier brick upstand with metal Soldier brick upstand with metal Brick soldier upstand with metal coping coping Recessed RWP - Brick gable wall Opaque corner window with brick soldier lintel and metal cill Window with brick soldier lintel and metal cill - Brickwork Privacy screen Brick soldier upstand with metal Brick soldier upstand with metal coping coping Surface mounted RWP Metal planter on top of bin/bike Recessed RWP storage Double door with brick soldier lintel Brick Bin/Bike Store with grey timber doors End of Terrace Elevation C

Scale: 1:100

Neighbouring

House Type 3

Rear Elevation B

Scale: 1:100

Roof Plan Scale: 1:100

Assael Architecture Limited 123 Upper Richmond Road London SW15 2TL

**)** +44 (0)20 7736 7744 