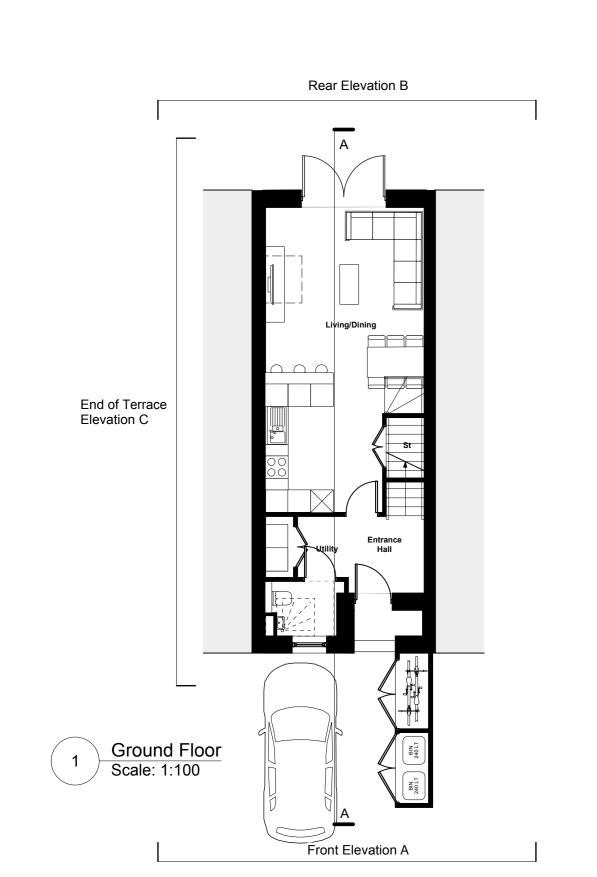

Neighbouring Note: For locations of different brick finishes, please refer to drawings A2871 401 (R21), 402 (R21) House Type 3 and the Design and Access Statement. Coping to brick gable wall Dark grey parapet Dark grey standing seam roof Dark grey standing seam dormer Roof Skylight Soldier brick upstand with metal Soldier brick upstand with metal Brick soldier upstand with metal coping coping Recessed RWP - Brick gable wall Opaque corner window with brick soldier lintel and metal cill Window with brick soldier lintel and metal cill - Brickwork Privacy screen Brick soldier upstand with metal Brick soldier upstand with metal coping coping Surface mounted RWP Metal planter on top of bin/bike Recessed RWP storage Double door with brick soldier lintel Brick Bin/Bike Store with grey timber doors End of Terrace Elevation C

Scale: 1:100

Neighbouring

House Type 3

Rear Elevation B

Scale: 1:100

Roof Plan Scale: 1:100

Assael Architecture Limited 123 Upper Richmond Road London SW15 2TL

**)** +44 (0)20 7736 7744 