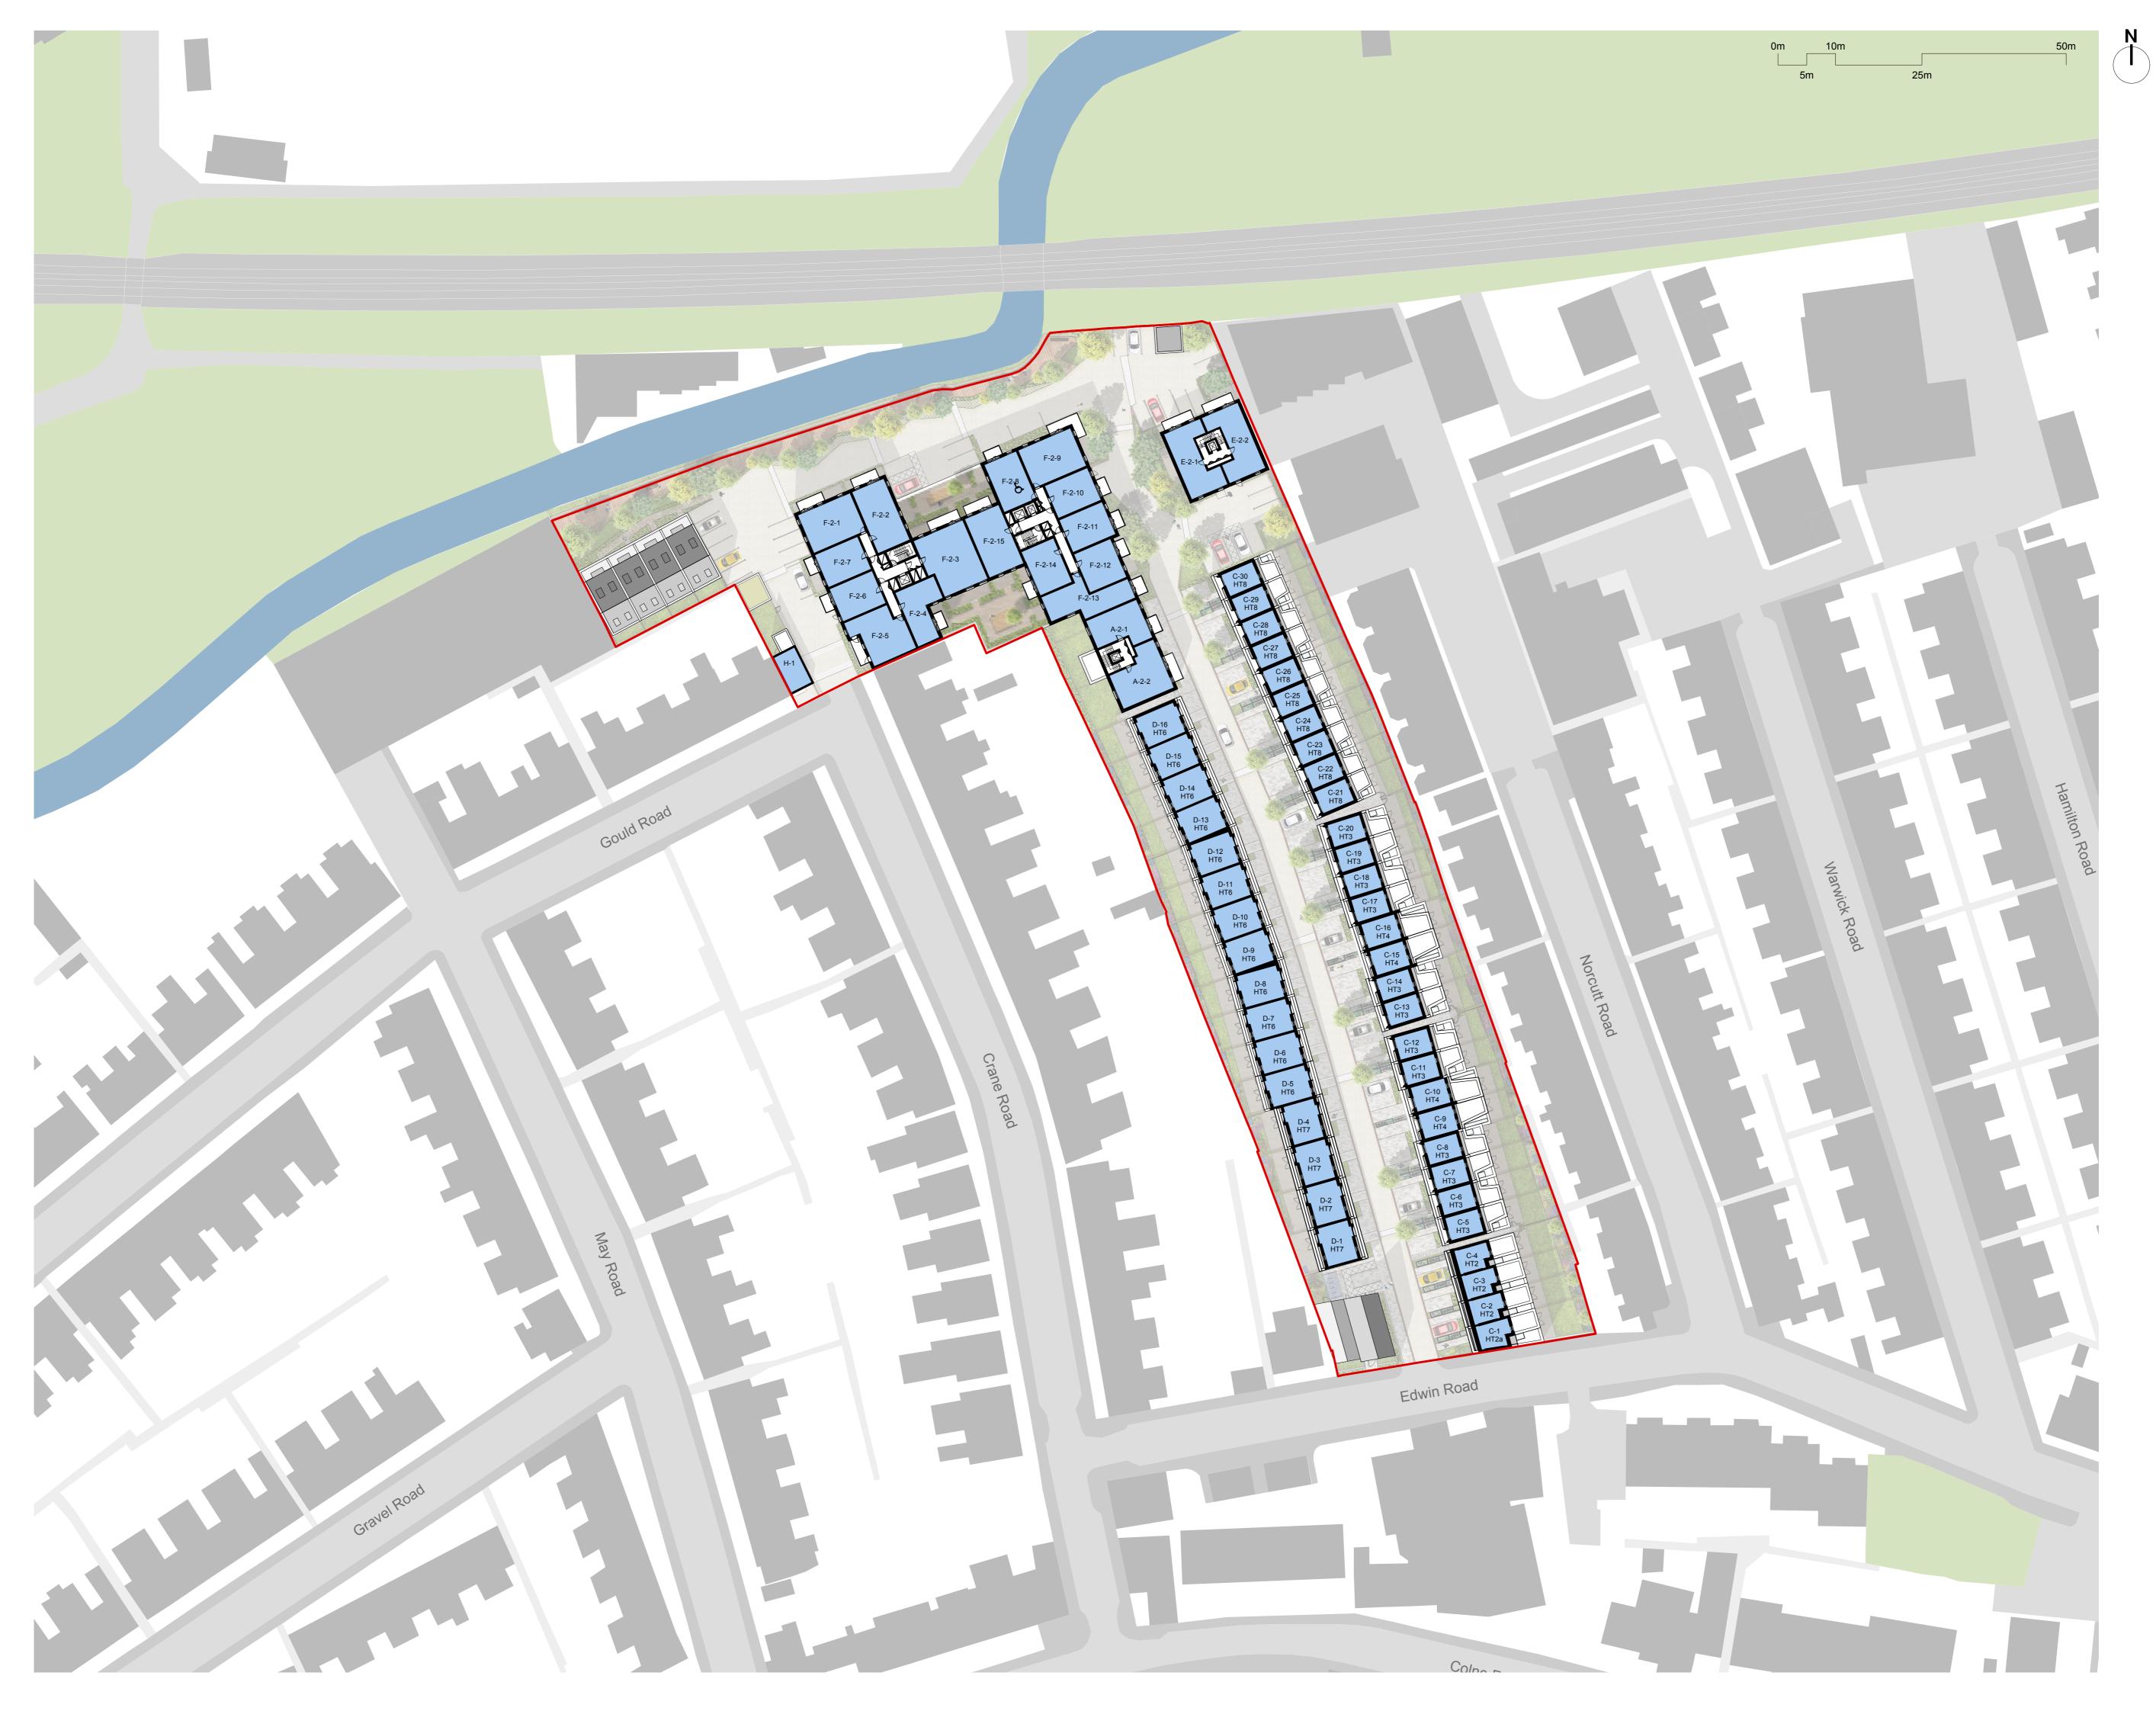

## Greggs Bakery Site Twickenham

Drawing title

Proposed Second Floor Plan

Date

Jul '19

Scale @ A1 size

1:500

Drawing N°