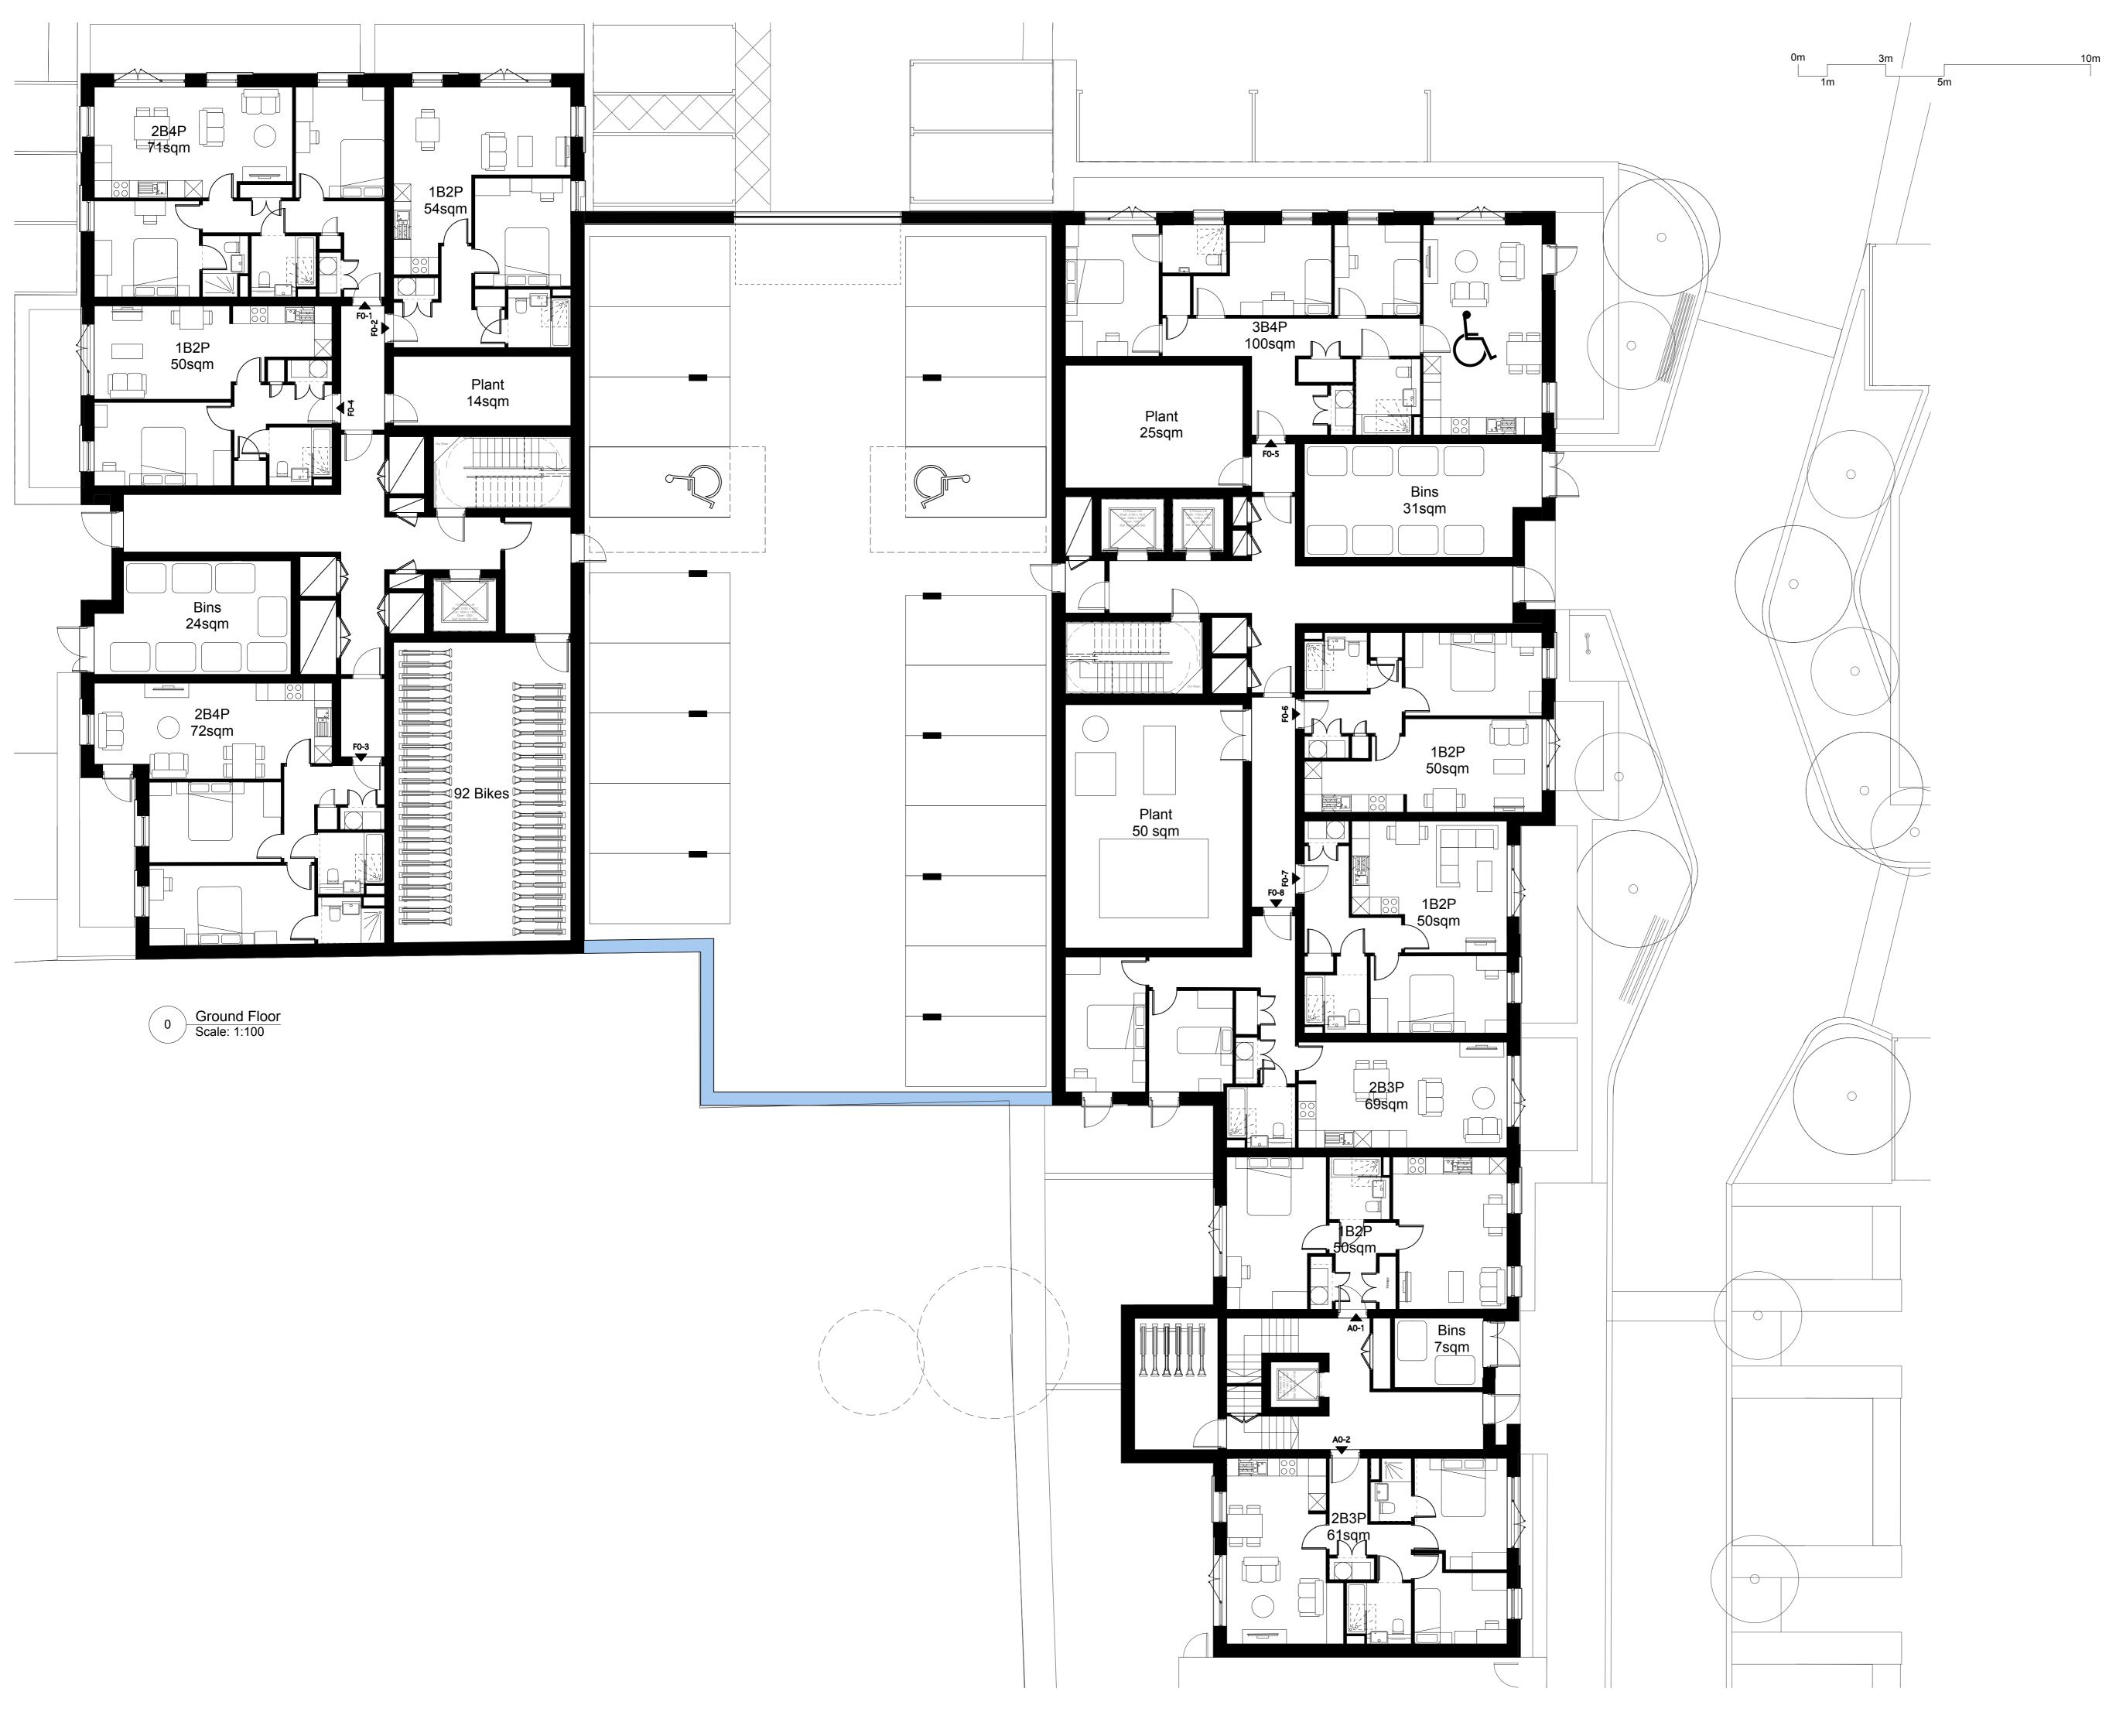

**Proposed Ground Floor** Buildings A & F

Scale @ A1 size

Jul '19 1:100

Drawing N°

A2871 612

Status & Revision R21

Assael

Assael Architecture Limited 123 Upper Richmond Road London SW15 2TL