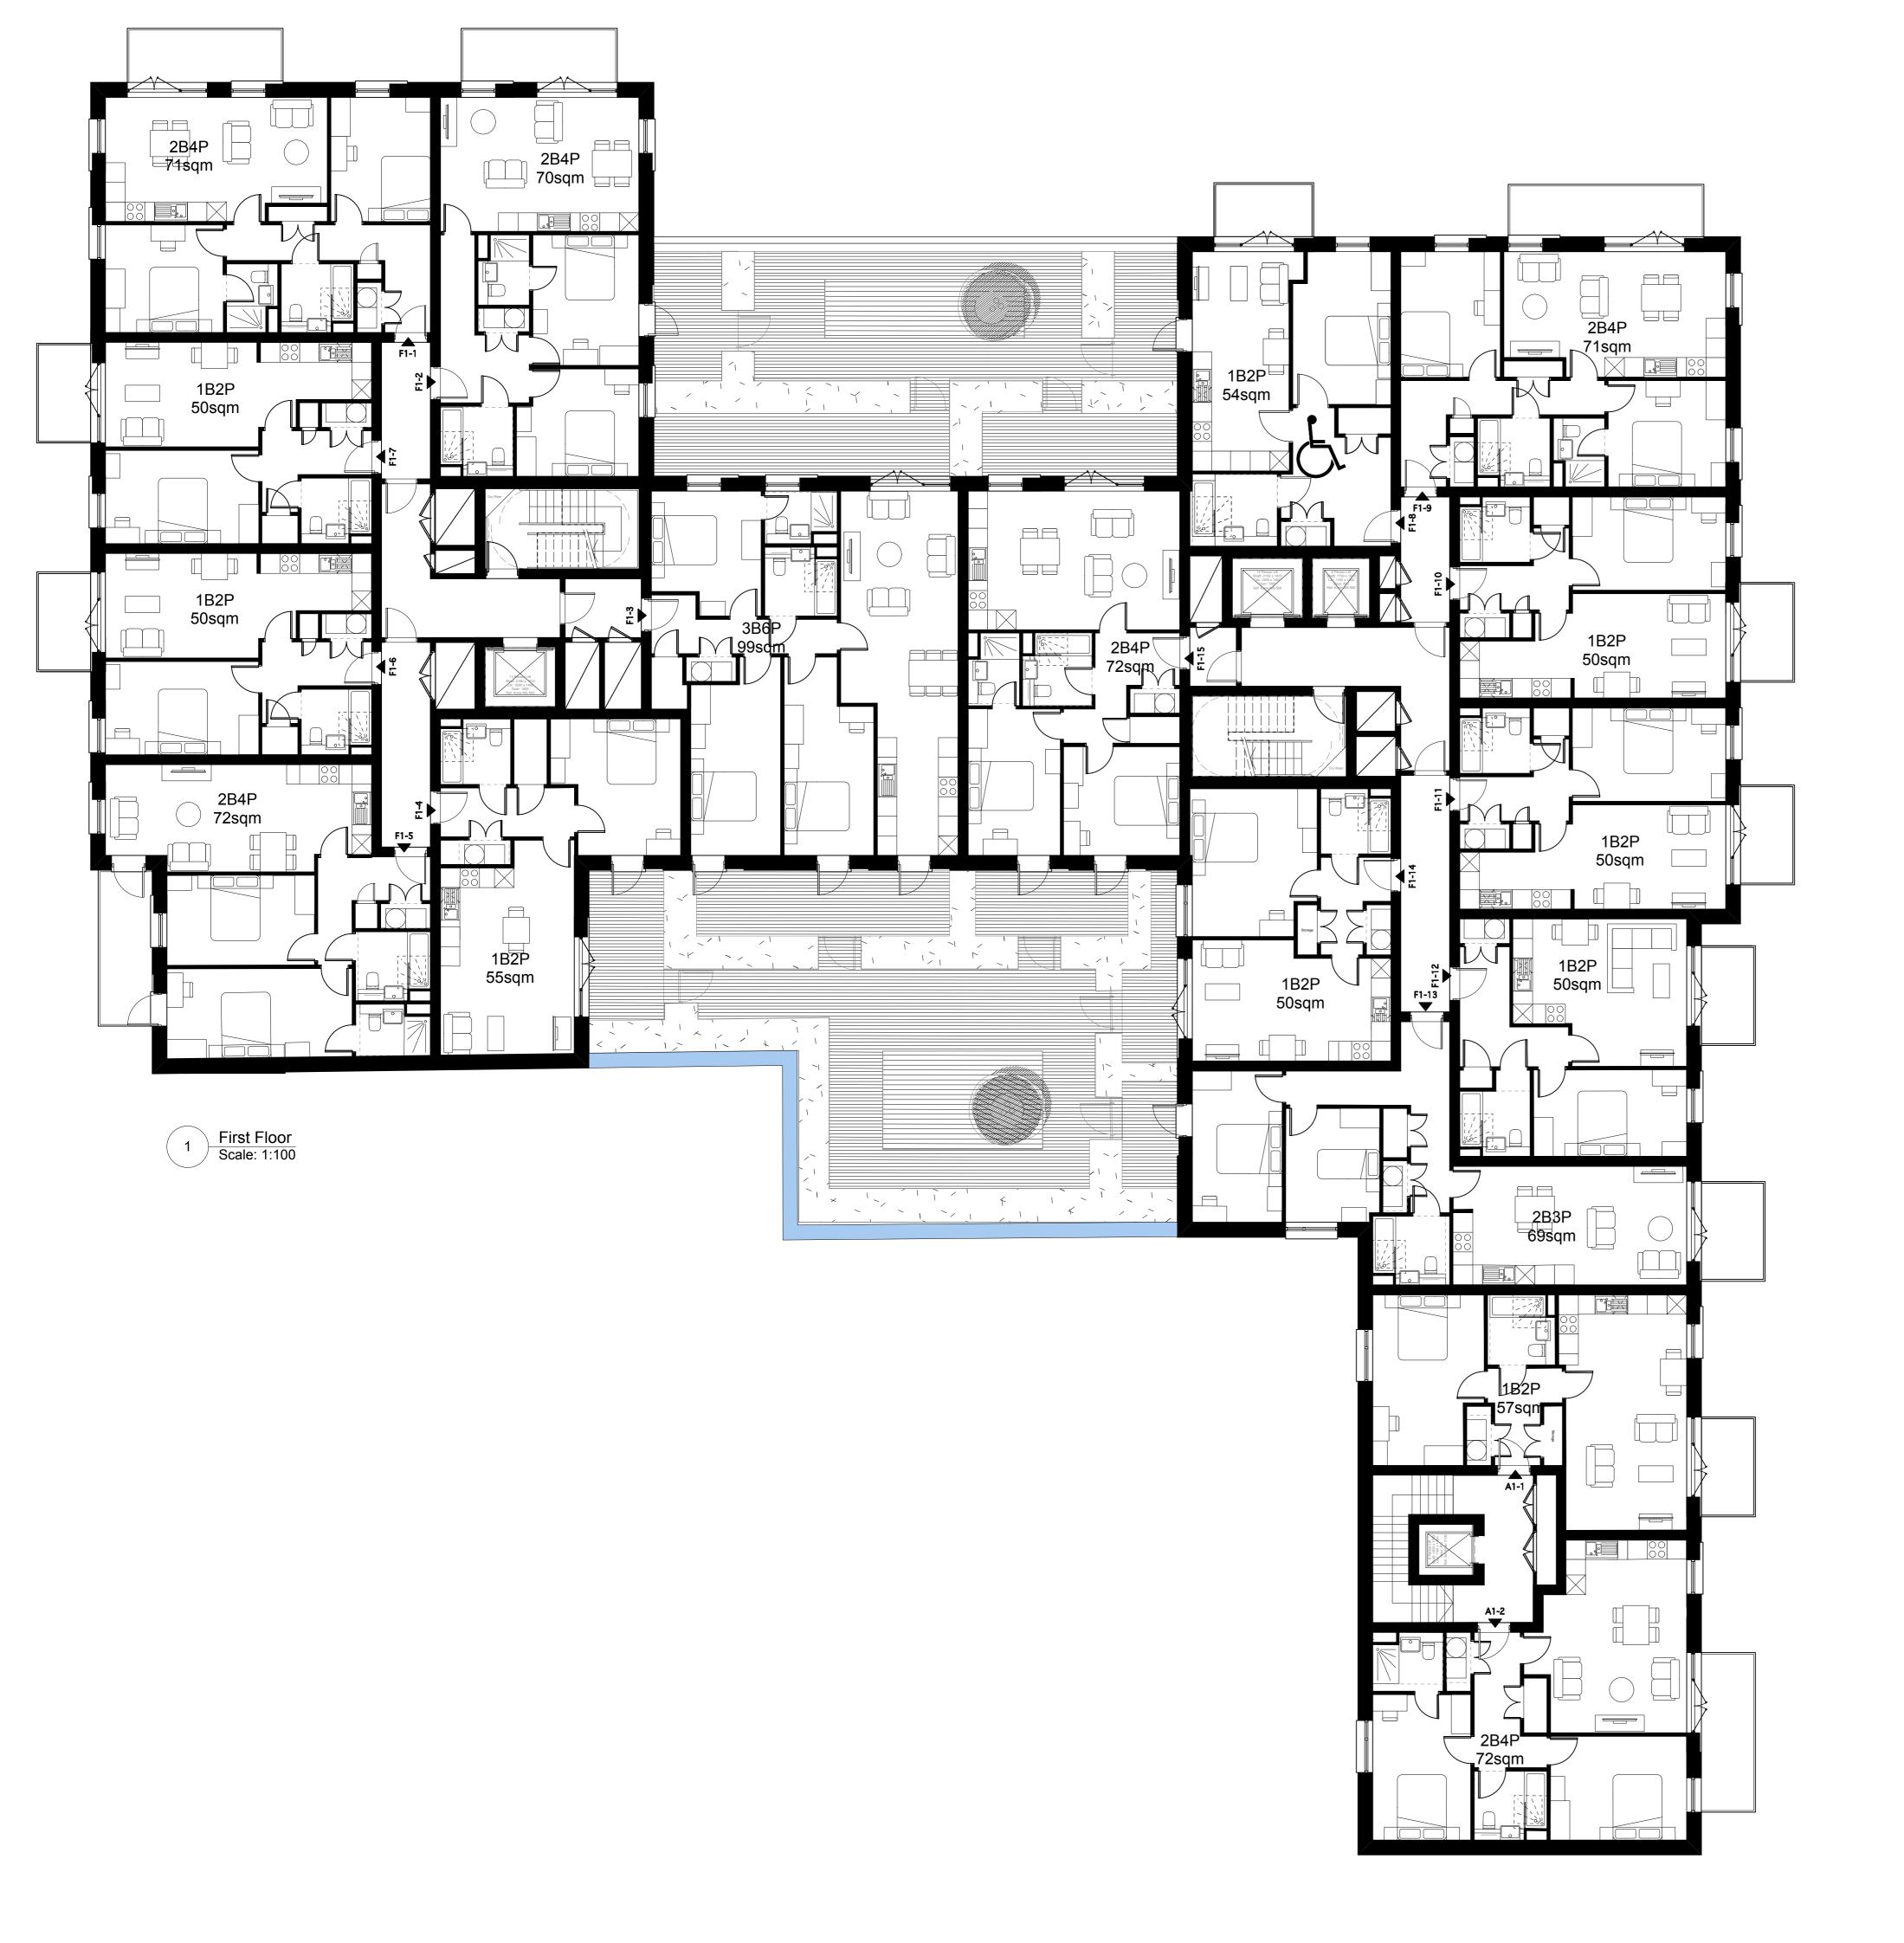

## Greggs Bakery Site Twickenham

Drawing title

| Proposed First Floor<br>Buildings A & F |         |  |  |  |
|-----------------------------------------|---------|--|--|--|
| Scale @ A1 size                         | Date    |  |  |  |
| 1:100                                   | Feb '19 |  |  |  |