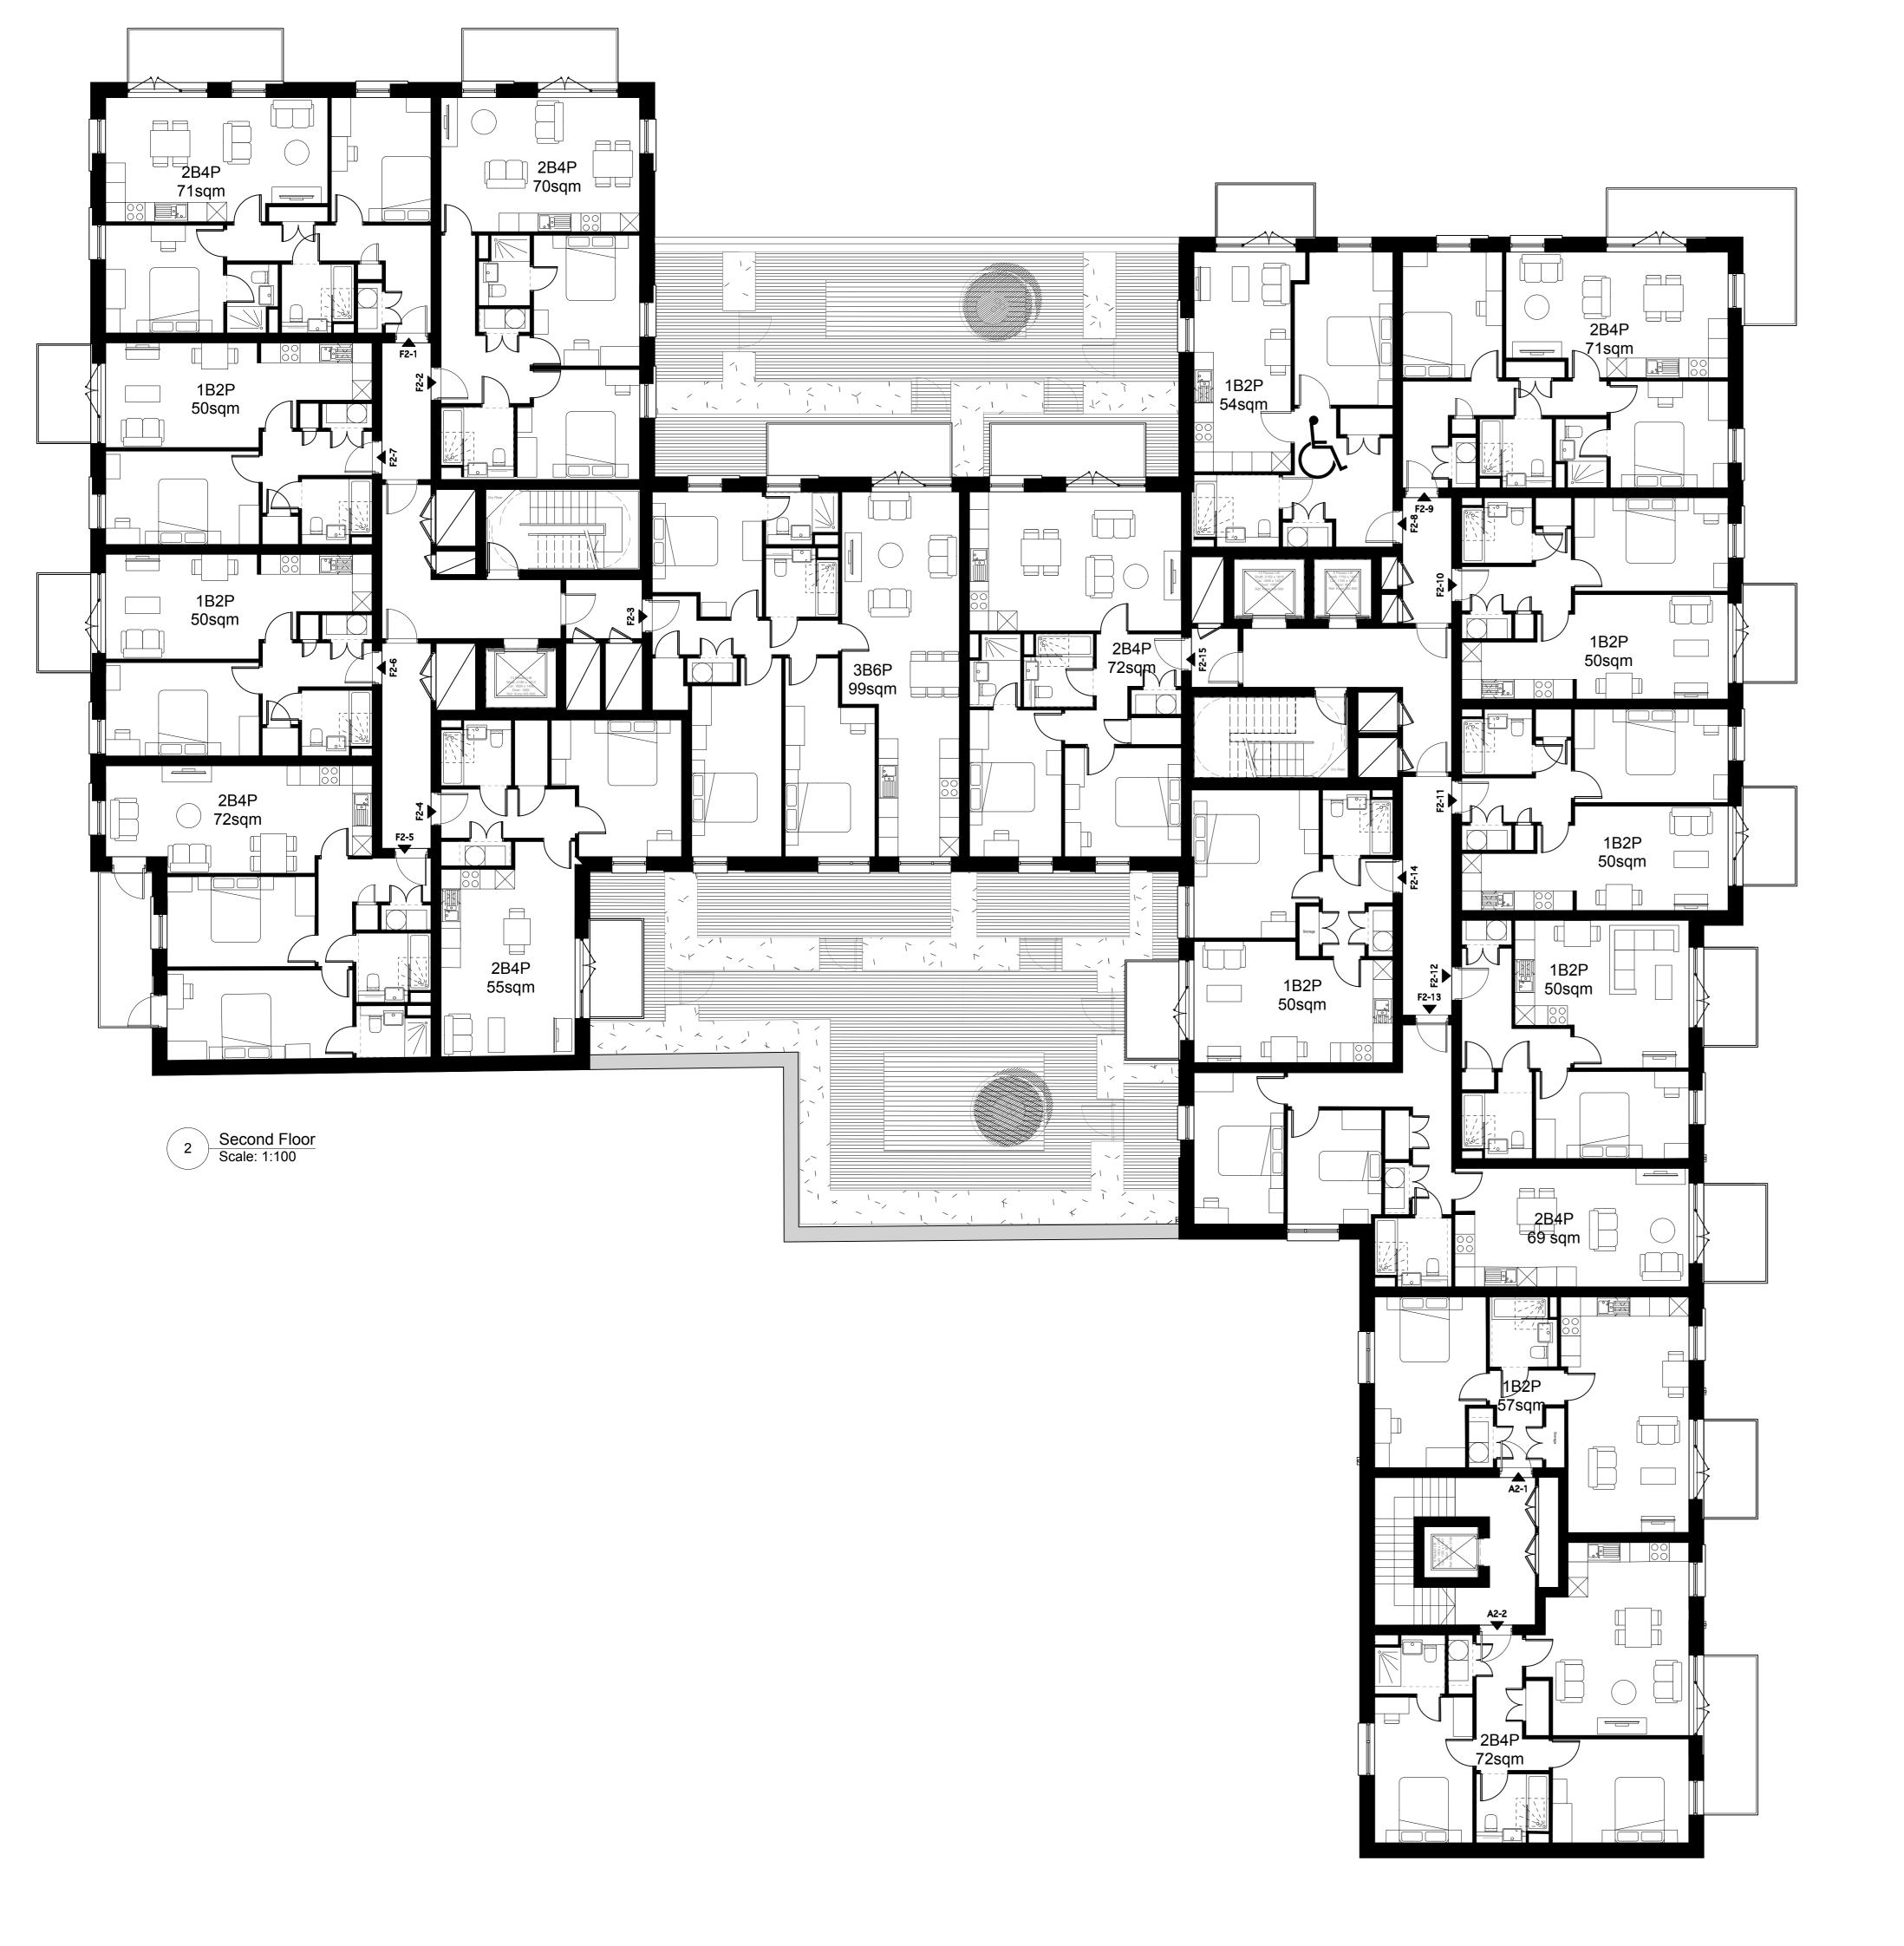

## **Greggs Bakery Site** Twickenham

Drawing title

| Proposed Second Floor<br>Buildings A & F |         |  |  |  |
|------------------------------------------|---------|--|--|--|
| Scale @ A1 size                          | Date    |  |  |  |
| 1:100                                    | Feb '18 |  |  |  |
| Drawing N°                               |         |  |  |  |