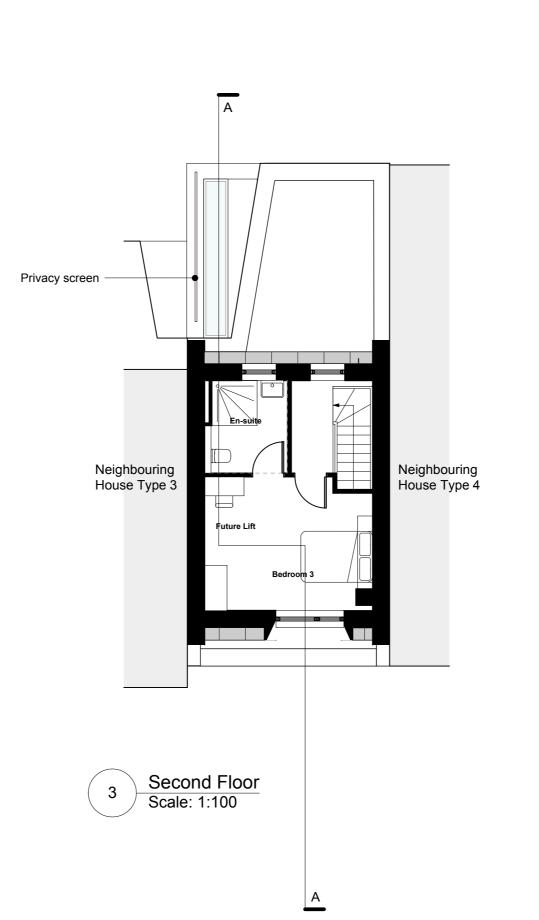

Skylight to kitchen -

and metal cill

En Suite

Living/Kitchen/Dining

Section AA

Scale: 1:100

Bedroom 3

Lift /