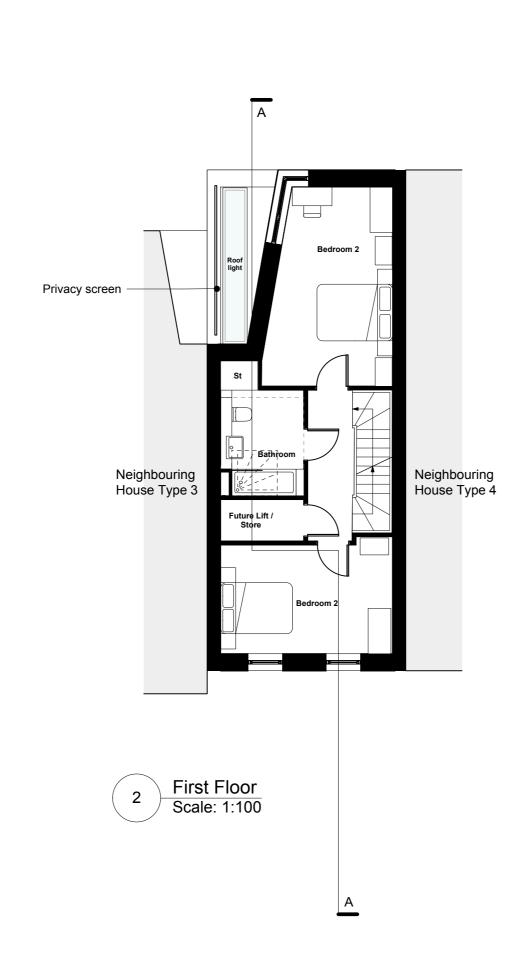

Bedroom 2

Hall

General notes

All levels must be checked on site and refer to Ordnance Datum Newlyn unless alternative Datum given All fixings and weatherings must be checked on site All dimensions must be checked on site This drawing must not be scaled This drawing must be read in conjunction with all other relevant drawings, specification clauses and current design risk register
This drawing must not be used for land transfer purposes
Calculated areas in accordance with Assael Architecture's Definition of Areas for Schedule of Areas This drawing must not be used on site unless issued for Subject to survey, consultation and approval from all statutory