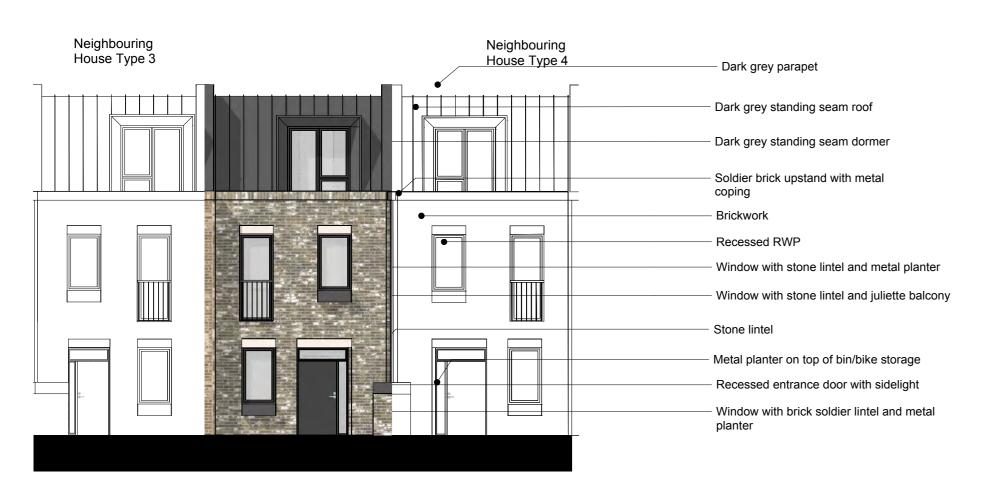

Photovoltaic Panels

Dark grey parapet

Hidden gutter

- Meter / storage

coping

- Dark grey standing seam dormer

- Brick soldier upstand with metal

- Window with brick soldier lintel and metal

Metal planter on top of

Brick Bin/Bike Store with grey

bin/bike store

timber doors

Front Elevation A Scale: 1:100

Rear Elevation B B Rear Elevati Scale: 1:100

Brick soldier upstand with metal

Window with brick soldier lintel