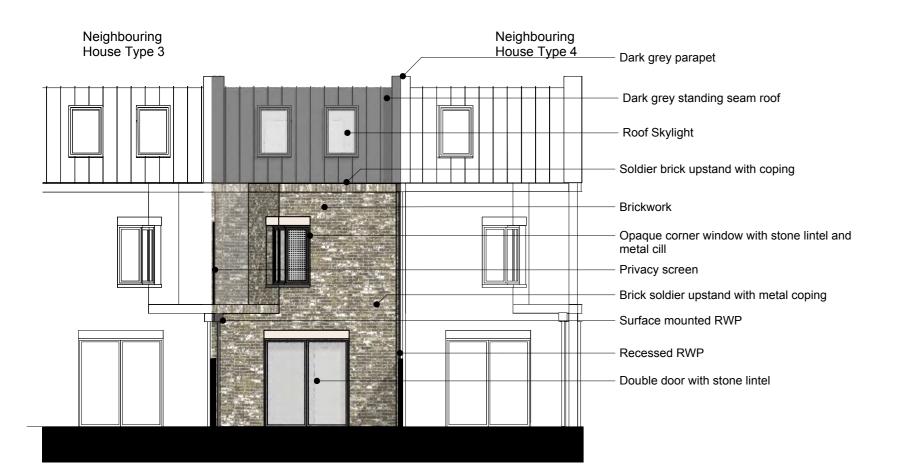

Photovoltaic Panels

Dark grey parapet

Hidden gutter

- Meter / storage

coping

- Dark grey standing seam dormer

- Brick soldier upstand with metal

- Window with brick soldier lintel and metal

Skylight to kitchen -

and metal cill

En Suite

Living/Kitchen/Dining

Section AA

Scale: 1:100

Bedroom 3

Lift /