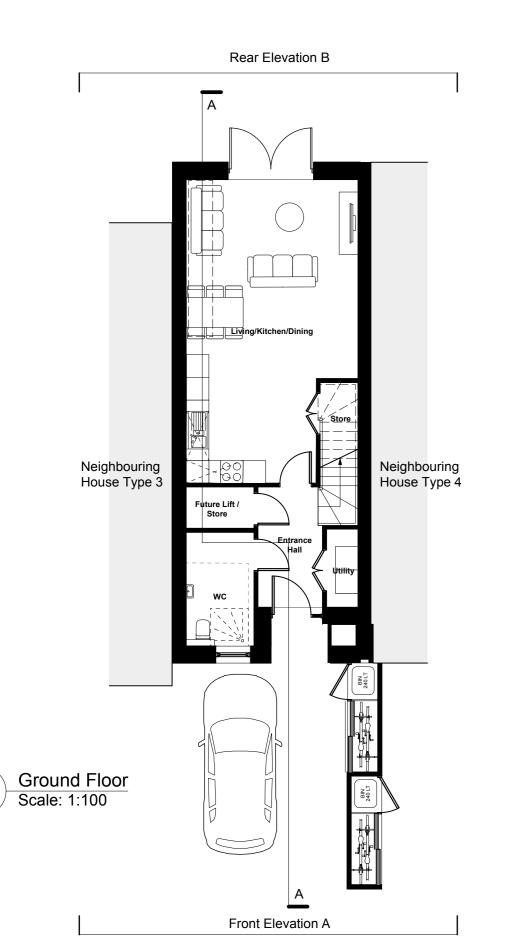

Metal planter on top of

Brick Bin/Bike Store with grey

bin/bike store

timber doors

Front Elevation A Scale: 1:100

Rear Elevation B B Rear Elevati Scale: 1:100

Brick soldier upstand with metal

Window with brick soldier lintel

Skylight to kitchen -

and metal cill

En Suite

Living/Kitchen/Dining

Section AA

Scale: 1:100

Bedroom 3

Lift /

Bedroom 2

Hall

General notes

All levels must be checked on site and refer to Ordnance Datum Newlyn unless alternative Datum given All fixings and weatherings must be checked on site All dimensions must be checked on site This drawing must not be scaled This drawing must be read in conjunction with all other relevant drawings, specification clauses and current design risk register
This drawing must not be used for land transfer purposes
Calculated areas in accordance with Assael Architecture's Definition of Areas for Schedule of Areas This drawing must not be used on site unless issued for Subject to survey, consultation and approval from all statutory