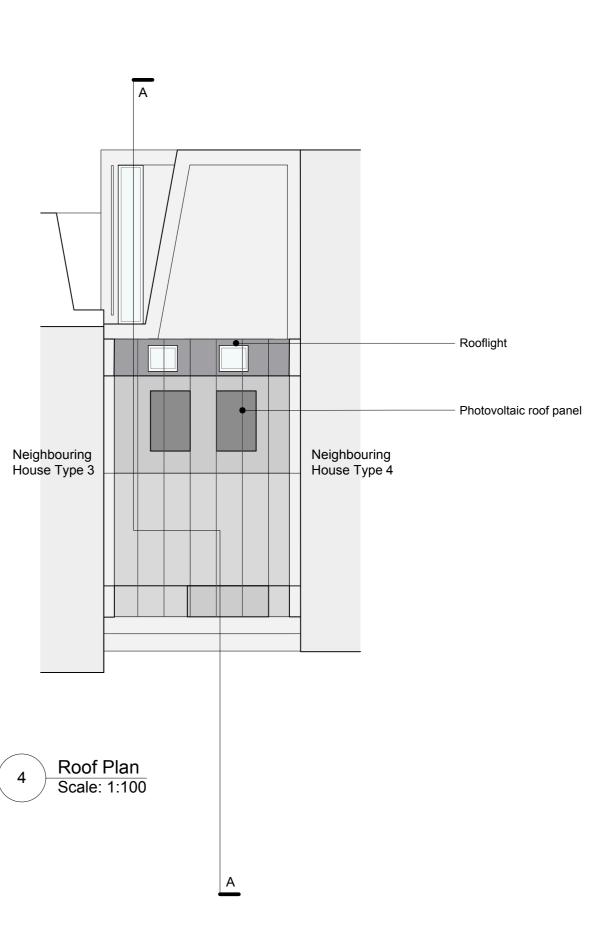

Photovoltaic Panels

Dark grey parapet

Hidden gutter

- Meter / storage

coping

- Dark grey standing seam dormer

- Brick soldier upstand with metal

- Window with brick soldier lintel and metal