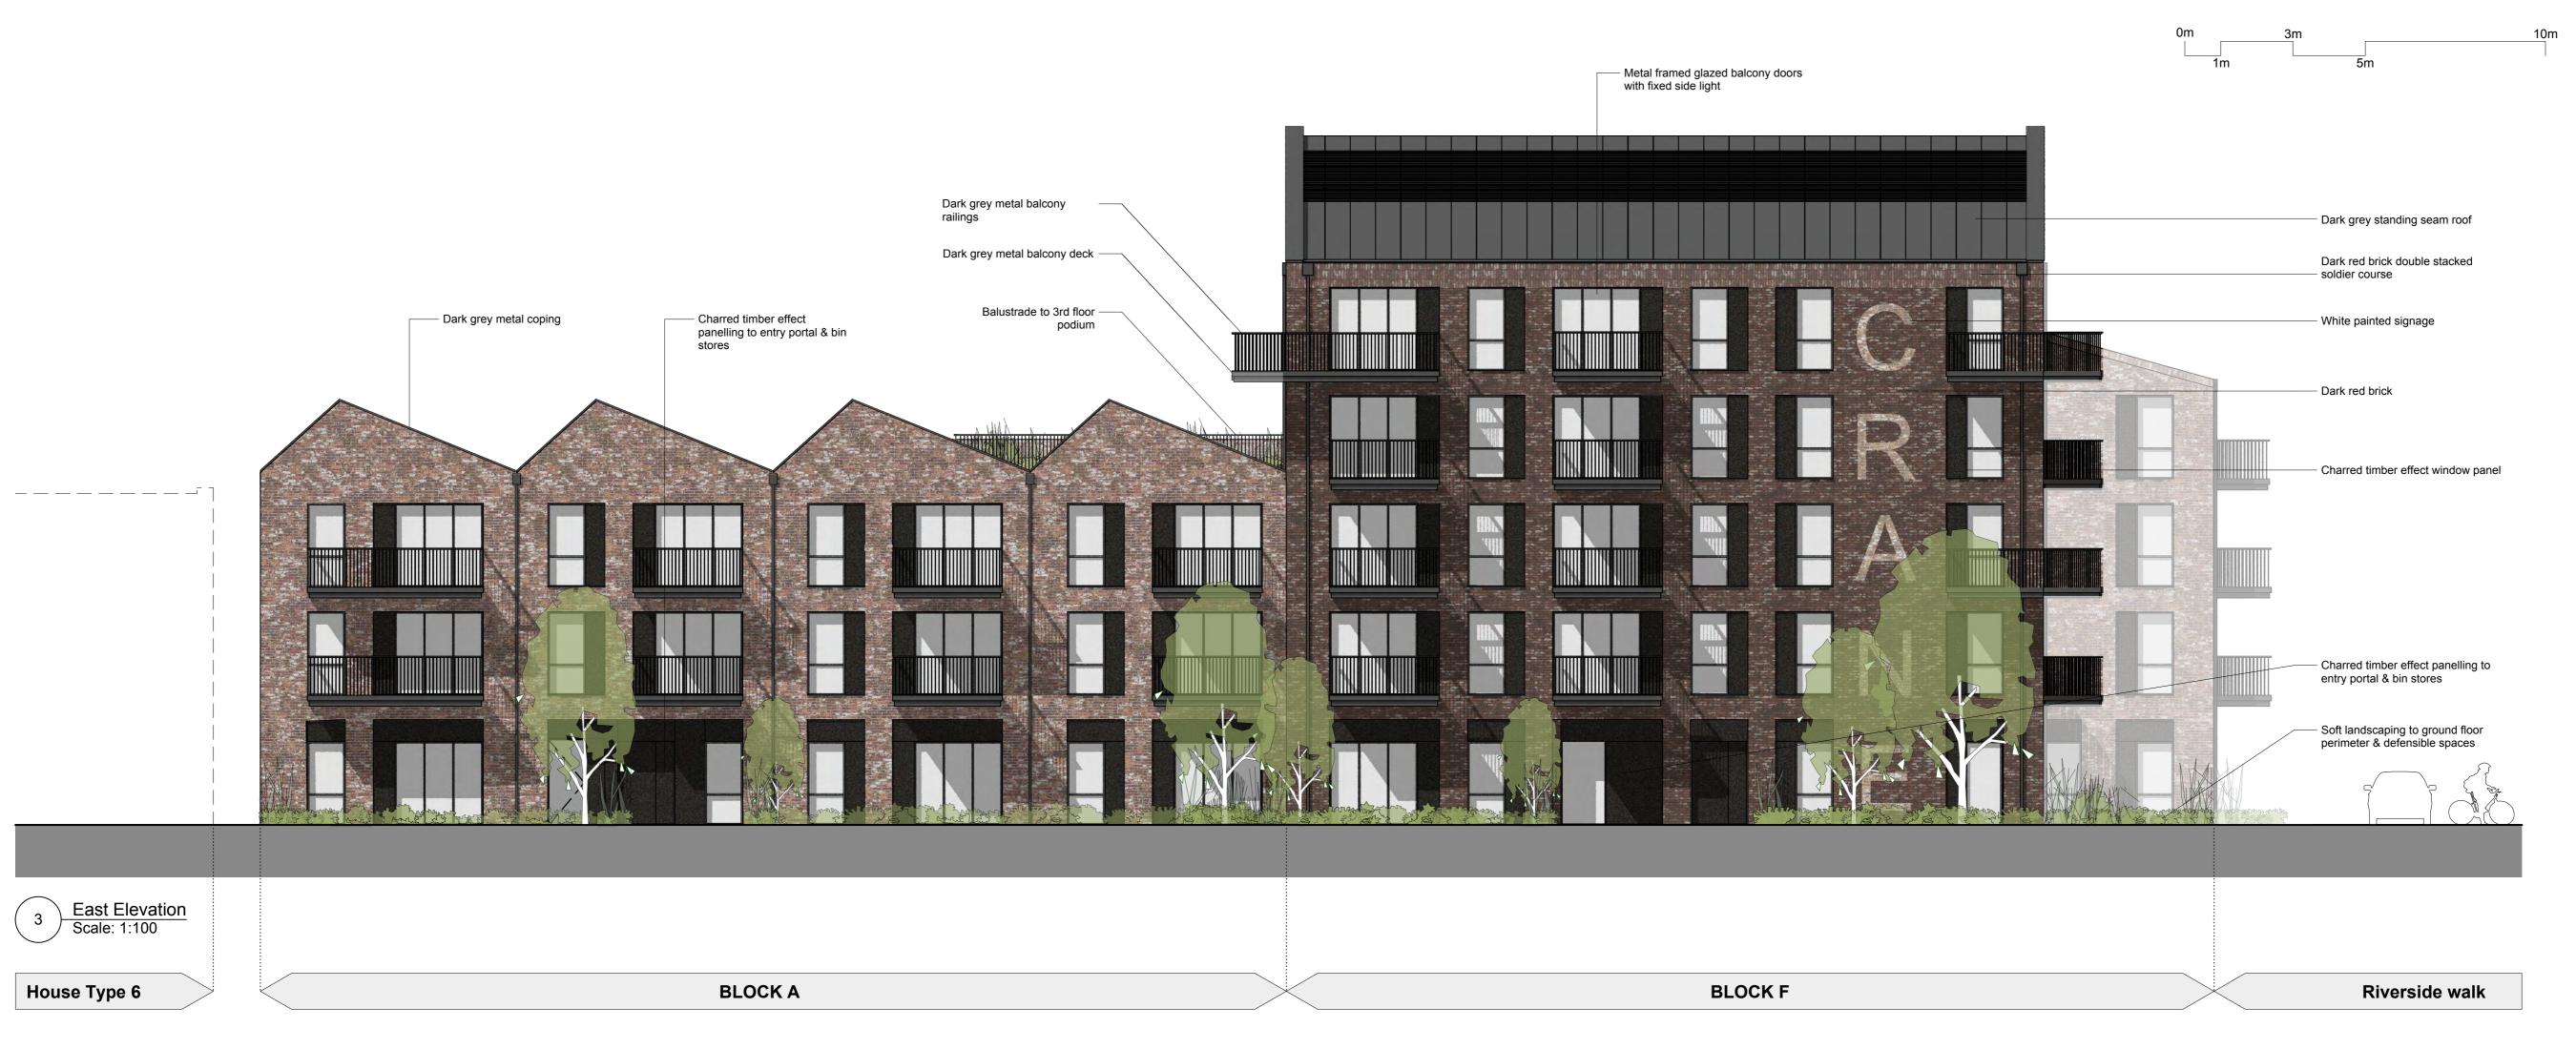

**London Square** 

Project title **Greggs Bakery Site** 

Twickenham

Drawing title **Proposed Elevations** 

**Buildings A and F** Scale @ A1 size

Feb '19 1:100

Drawing N°

A2871 631