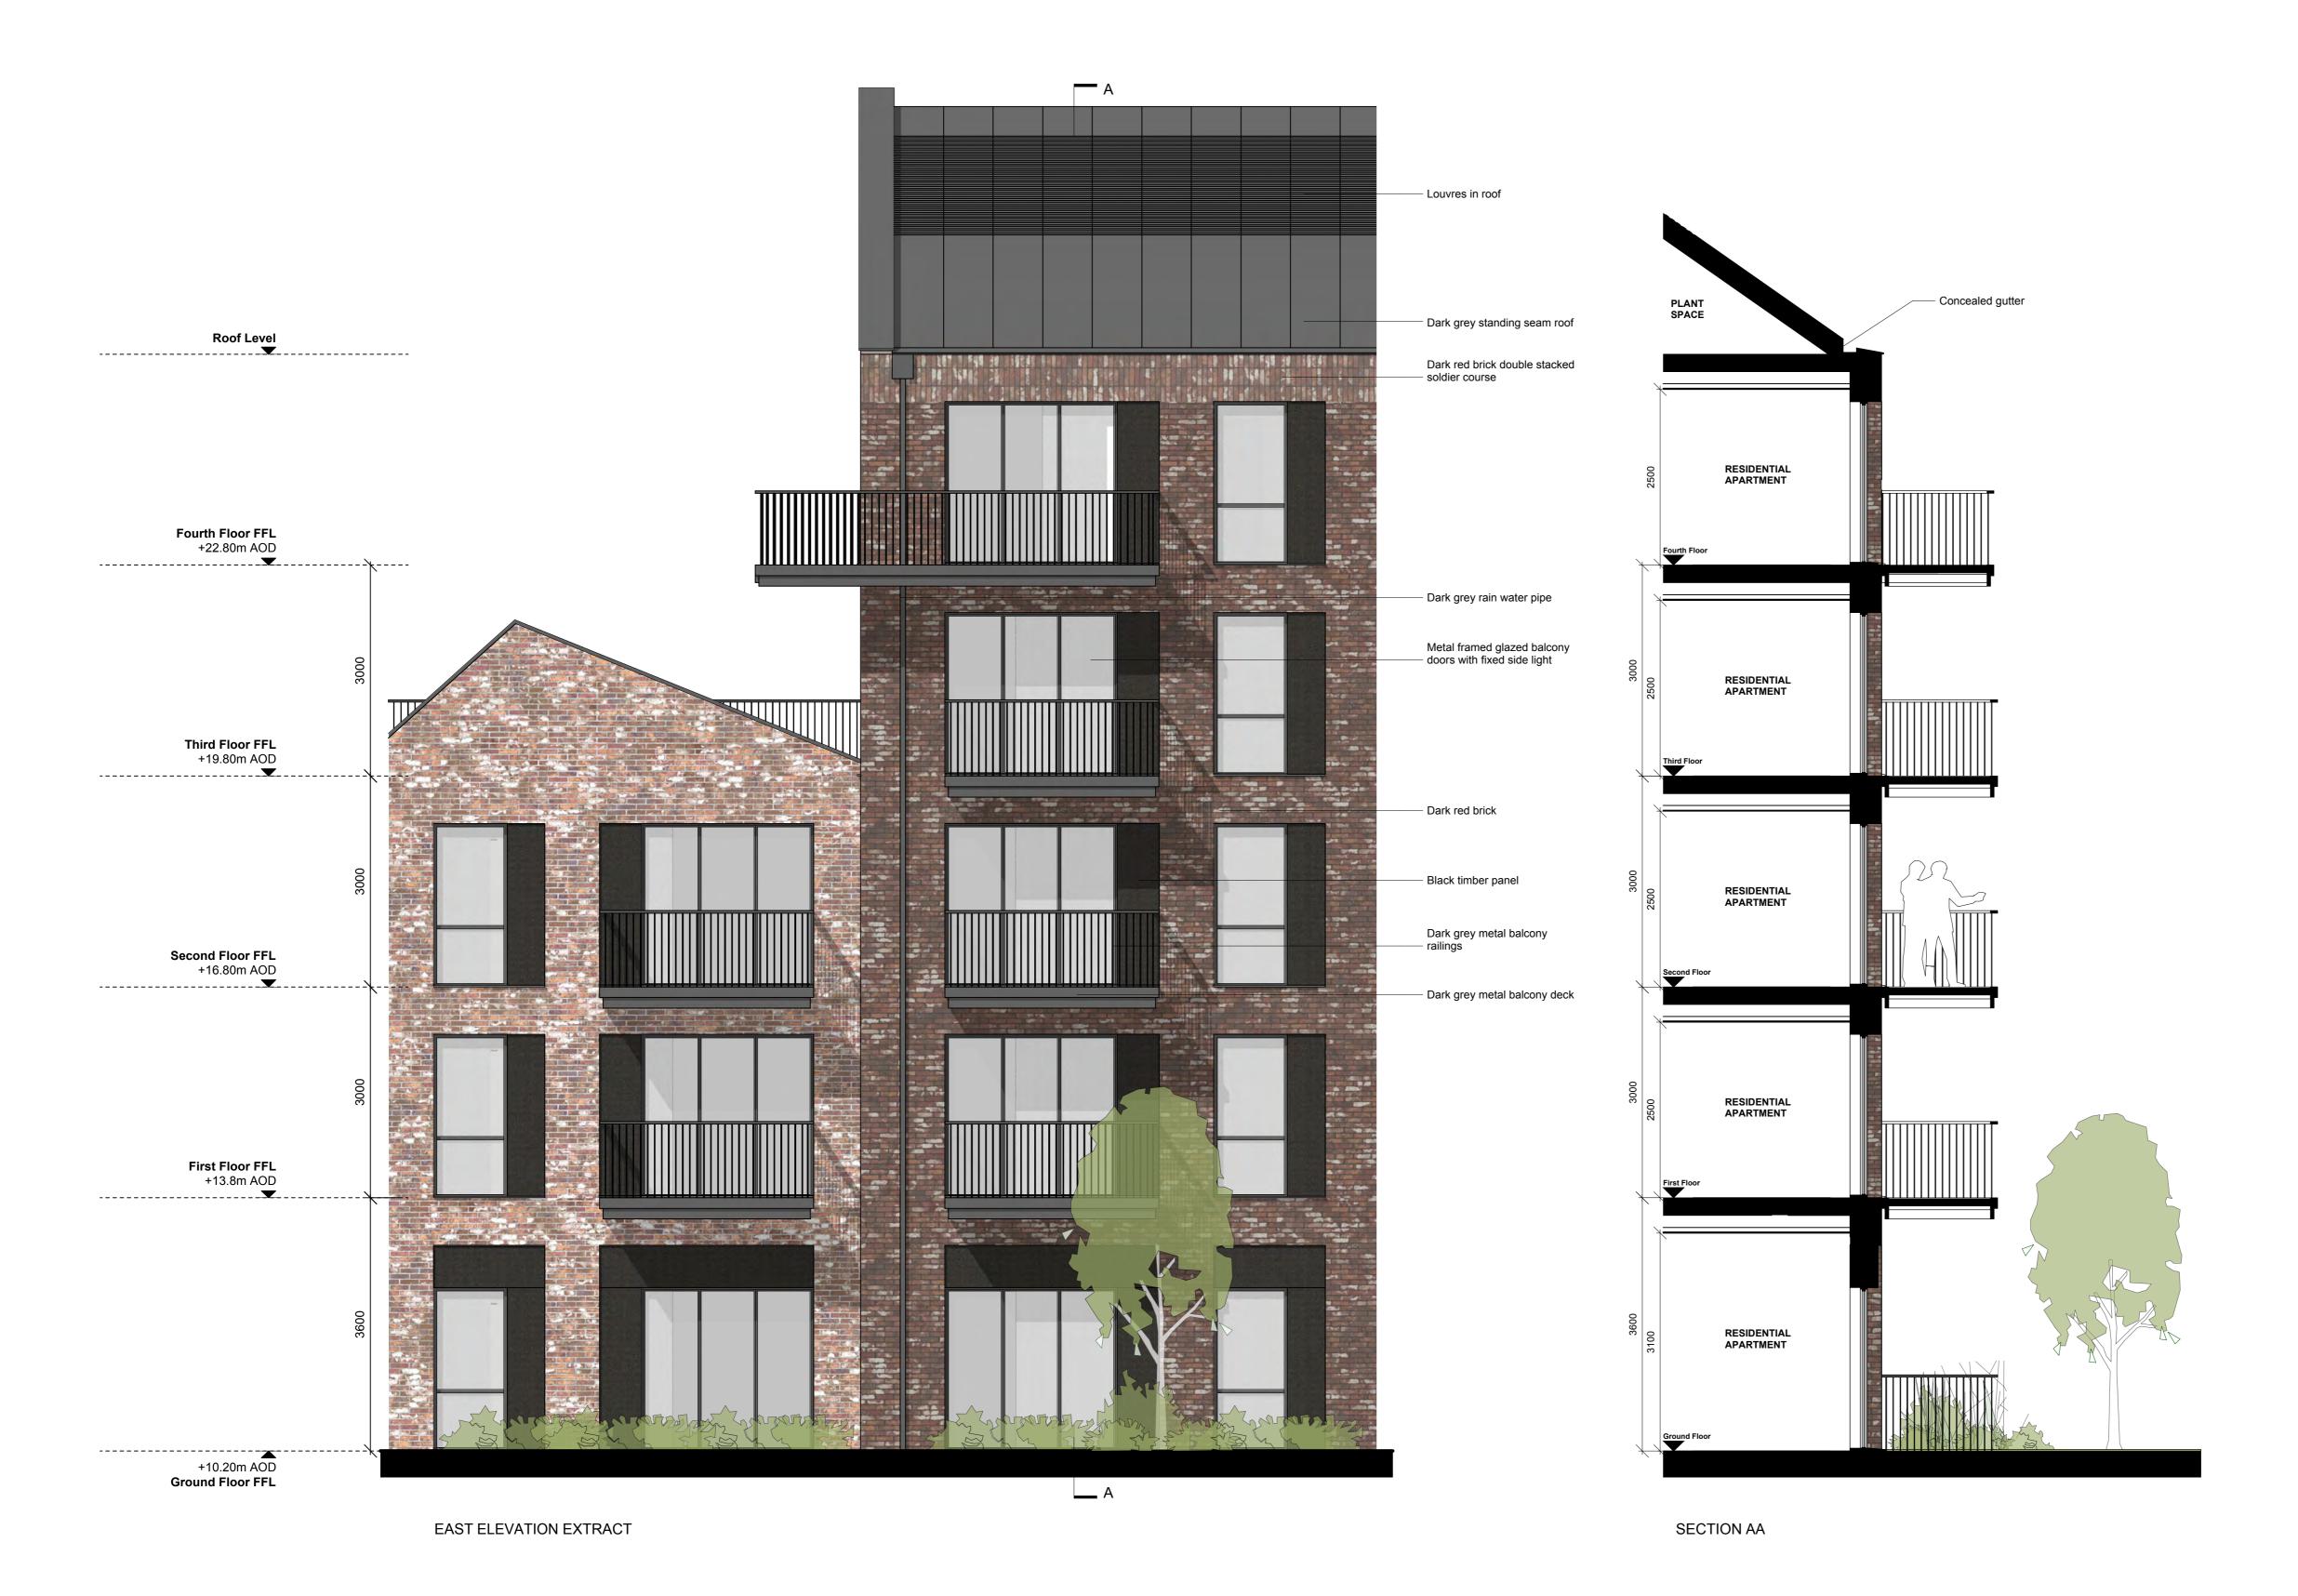

**London Square** 

**Greggs Bakery** Twickenham

Drawing title

Project title

Ladder Section & Bay Elevation 1 **Building F** 

Scale @ A1 size

**Dec '18** 1:50 Drawing N°

A2871 650