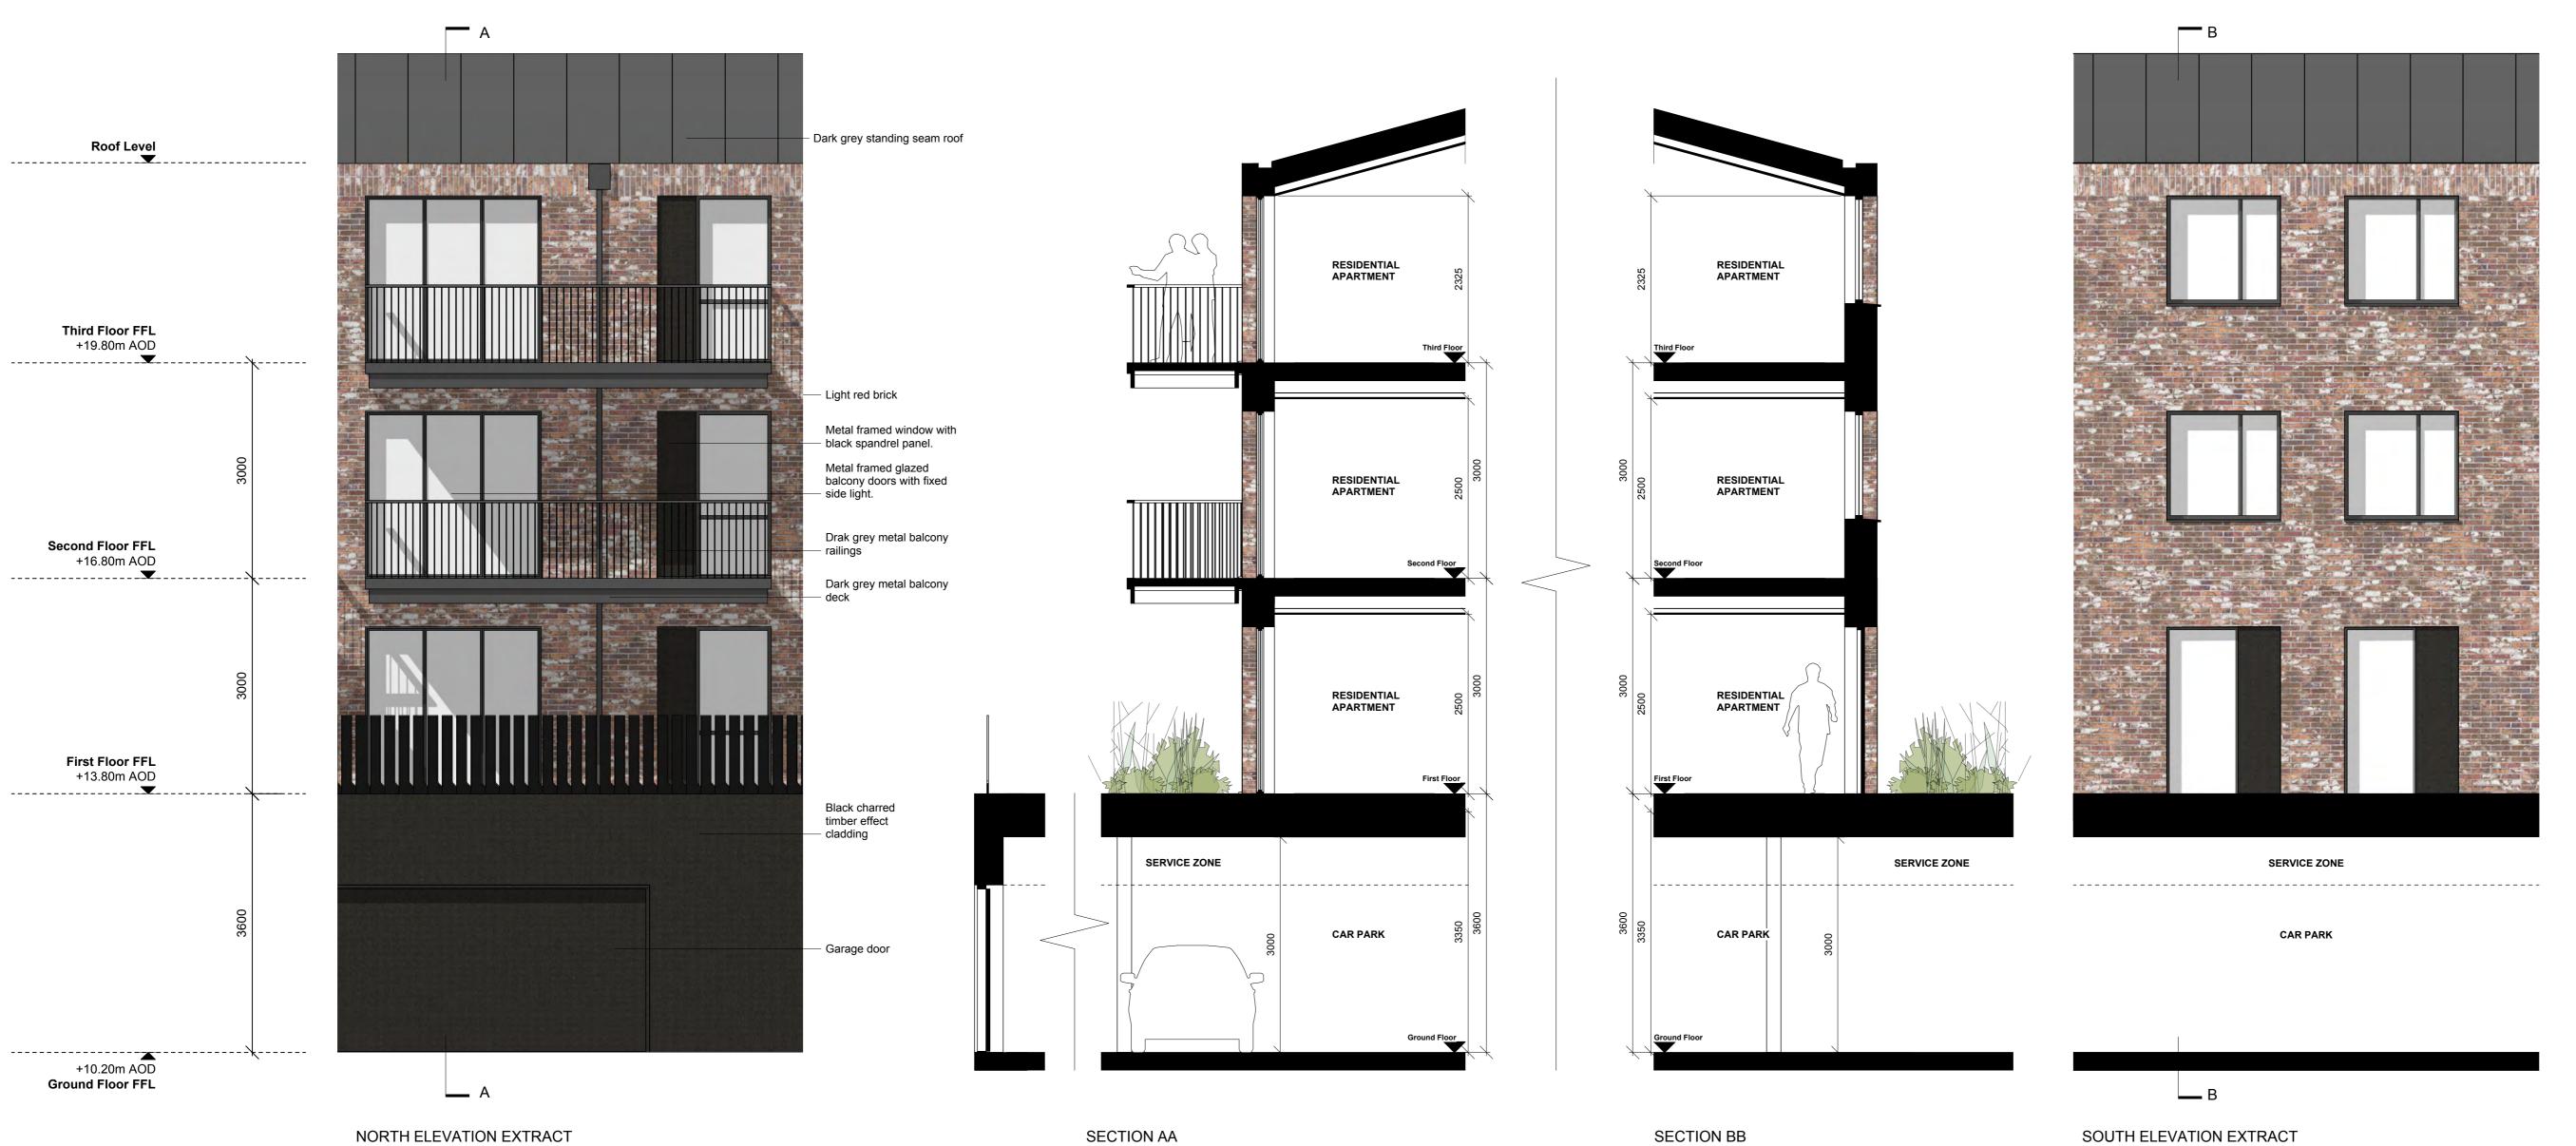

Ladder Section & Bay Elevation 2
Building F

1:50 Date

Date

Drawing N°

A2871 651

Status & Revision

R21

Assae